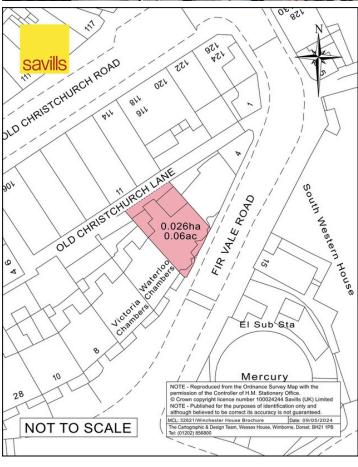

#### **DESCRIPTION**

The Property extends to c. 0.06 acres and comprises a 5 storey terraced building that was built in 1896.

Inside, the Property comprises 10 self-contained flats located on the lower ground, ground, first, second, third and fourth floors as detailed below:

## **LEGAL**

The Property is held under Freehold Title No. DT236337.

Copies of the Land Registry title documents can be viewed in the Marketing Information Pack, available upon request.