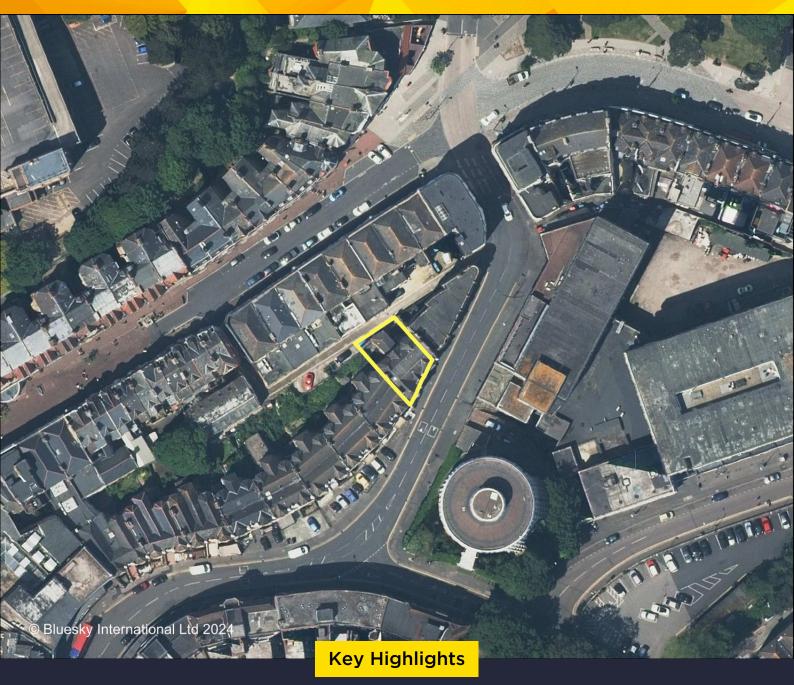

#### **DESCRIPTION**

The Property extends to c. 0.06 acres and comprises a 5 storey terraced building that was built in 1896.

Inside, the Property comprises 10 self-contained flats located on the lower ground, ground, first, second, third and fourth floors as detailed below:

The Property is located in Bournemouth Town Centre on Fir Vale Road, close to the local amenities of Old Christchurch Road

Road communication links the Property are good with easy access to the A338 via Richmond Hill roundabout c. 260m to the north west of the Property. The A338 forms the main trunk road that connects Bournemouth Town Centre with Poole c. 5.0 miles to the west and Ringwood c. 9.2 miles to the north east. From Ringwood, the A31 adjoins the wider M27 and M3 motorway networks heading east and north east.

The Property is also located in a central location close to Bournemouth Pier and Bournemouth beach, c. 600 m to the south west of the Property.

Bournemouth International Airport is located c. 6 miles to the north and Southampton Airport is located c. 33 miles to the north east.