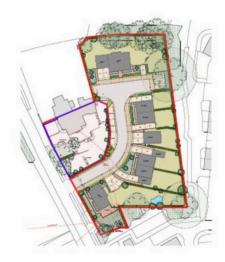

# **DESCRIPTION**

The Property extends to c. 0.40 Ha (c. 0.91 acres) and comprises the orchard and paddock land to the south and south east of Arch Farmhouse, which can be seen in the plan opposite. Arch Farmhouse, a semi-detached property, is to be retained by the Sellers.

#### **PLANNING**

The Property is located within Fordingbridge Town Centre and is outside the New Forest National Park.

The Sellers obtained Pre-Application advice from New Forest District Council (NFDC) for the development of 8 dwellings on the Property.

The plan above shows the proposed development. The response from NFDC concludes that the principle for development in this location is acceptable, subject to the number of dwellings, their design, layout and other technical and highways considerations.