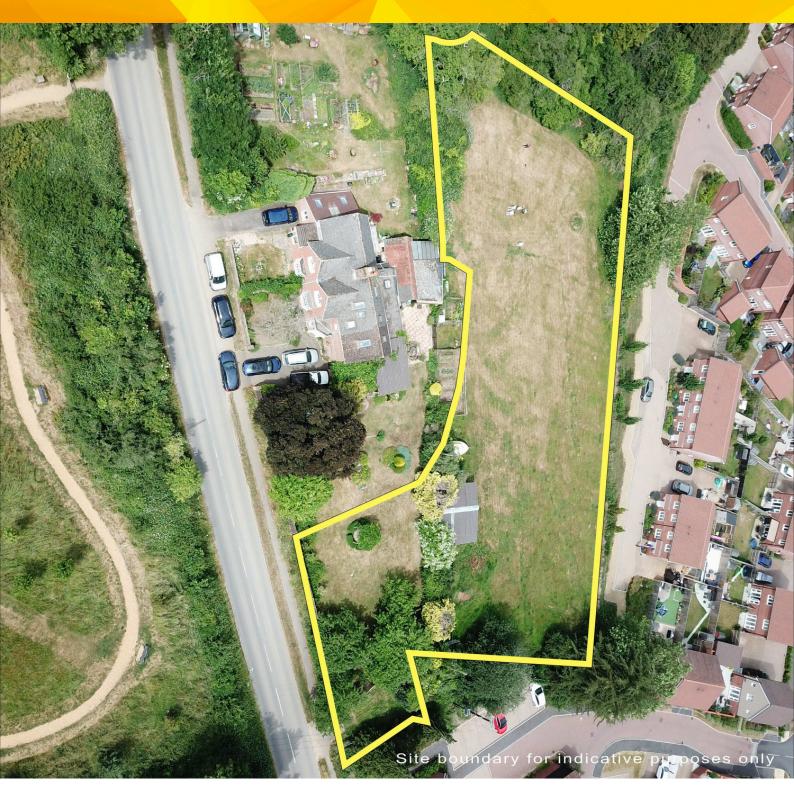

# **DESCRIPTION**

The Property extends to c. 0.40 Ha (c. 0.91 acres) and comprises the orchard and paddock land to the south and south east of Arch Farmhouse, which can be seen in the plan opposite. Arch Farmhouse, a semi-detached property, is to be retained by the Sellers.

#### **PLANNING**

The Property is located within Fordingbridge Town Centre and is outside the New Forest National Park.

The Sellers obtained Pre-Application advice from New Forest District Council (NFDC) for the development of 8 dwellings on the Property.

The plan above shows the proposed development. The response from NFDC concludes that the principle for development in this location is acceptable, subject to the number of dwellings, their design, layout and other technical and highways considerations.