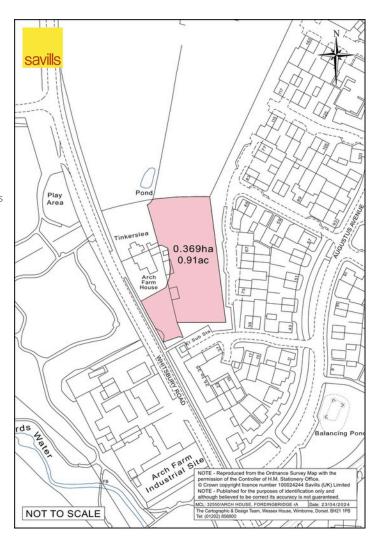

# **DESCRIPTION**

The Property extends to c. 0.40 Ha (c. 0.91 acres) and comprises the orchard and paddock land to the south and south east of Arch Farmhouse, which can be seen in the plan opposite. Arch Farmhouse, a semi-detached property, is to be retained by the Sellers.

### **SITUATION**

The Property is situated to the south east of Whitsbury Road and is to the north west of the town centre.