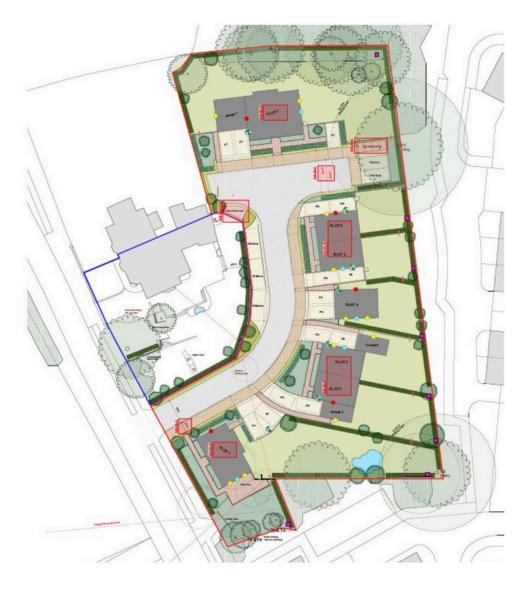

#### **PLANNING**

The Property is located within Fordingbridge Town Centre and is outside the New Forest National Park.

The Sellers obtained Pre-Application advice from New Forest District Council (NFDC) for the development of 8 dwellings on the Property.

The plan above shows the proposed development. The response from NFDC concludes that the principle for development in this location is acceptable, subject to the number of dwellings, their design, layout and other technical and highways considerations.

The Pre-Application submission and correspondence received from NFDC are included within the Marketing Information Pack, and will be made available upon request.

NFDC's recommendations are for the following, which comprises a reduction to 7 dwellings: