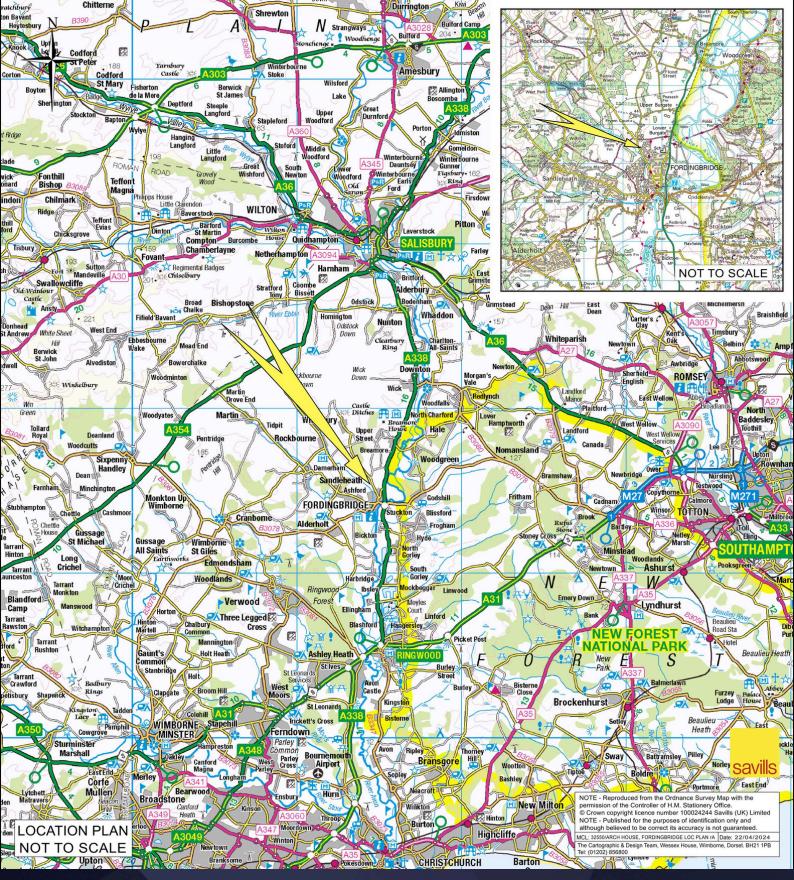

# **LOCATION**

The Property is located in Fordingbridge, Hampshire.

Fordingbridge, which is situated on the River Avon, is known as a gateway to the New Forest, and is popular with tourists and features a good array of local amenities including; schools, pubs, shops, restaurants, a cinema and various cafes.

Road communication links to Fordingbridge are good, with easy access to the A338, which connects the town to Ringwood (c. 6.4 miles to the south), and Salisbury (c. 9 miles to the north).

Bournemouth International Airport is located c. 21 miles to the south and Southampton Airport is located c. 21 miles to the east.

### **SITUATION**

The Property is situated to the south east of Whitsbury Road and is to the north west of the town centre.