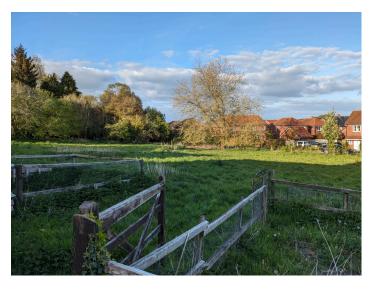

# **DESCRIPTION**

The Property extends to c. 0.40 Ha (c. 0.91 acres) and comprises the orchard and paddock land to the south and south east of Arch Farmhouse, which can be seen in the plan opposite. Arch Farmhouse, a semi-detached property, is to be retained by the Sellers.