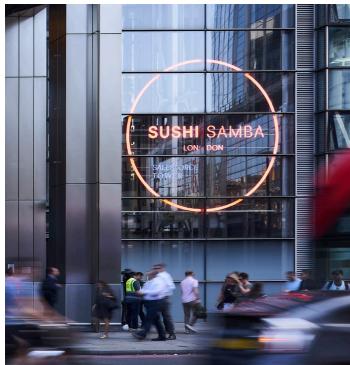

### AMENITIES

The Salesforce Tower provides an outstanding food and beverage amenity at ground level through The Drift and on the very top of the tower in Duck and Waffle and SushiSamba, our exclusive Brazilian-Japanese fusion restaurant.