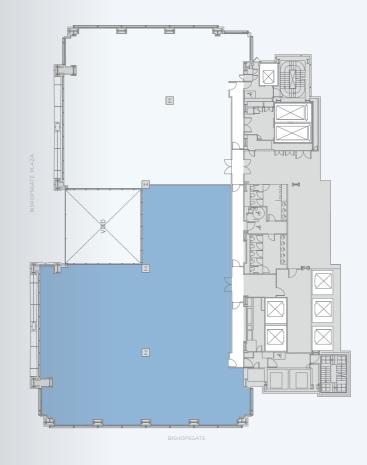

110 BISHOPSGATE, EC2

5,096 - 11,470 Sq Ft **Newly Available** 

## AN IMPRESSIVE ENTRANCE

Salesforce Tower is an exceptional building. The triple height reception area makes for an impressive entrance and provides the hub for tenant and visitor services.

The tower's management team upholds an exceptional level of tenant services, based on first class standards and transport contracts.







### AMENITIES

The Salesforce Tower provides an outstanding food and beverage amenity at ground level through The Drift and on the very top of the tower in Duck and Waffle and SushiSamba, our exclusive Brazilian-Japanese fusion restaurant.

PART FLOOR 25 6,383 sq ft / 593 sq m





## SUMMARY SPECIFICATION

- Four pipe fan coil air conditioning2.75 metre floor to ceiling
- Full height glazing
- Dual telecom risers
- Tenant stand-by generation available
- Bike and shower facilities
- BREEAM rating of 'Excellent'

# PART FLOOR 15

5,096 sq ft / 473 sq m



(1)







Anna Biggin DDI: 020 7182 3352

### Chris Vydra

DDI: 020 7182 3143 chris.vydra@cbre.com

#### Luke Thurlov

DDI: 020 7182 2061 luke.thurlow@cbre.cor

#### salesforce-tower.com

savills

#### Jim Harper

DDI: 020 7409 8967 irharper@savills.com

### Peter Thursfield

DDI: 020 7409 8928 pthursfield@savills.com

#### Jade Dedmar

DDI: 020 7330 8617 jade.dedman@savills.com

this property whose Agents they are, give notice that: 1. These particulars e set out as a general outline only for guidance to intend