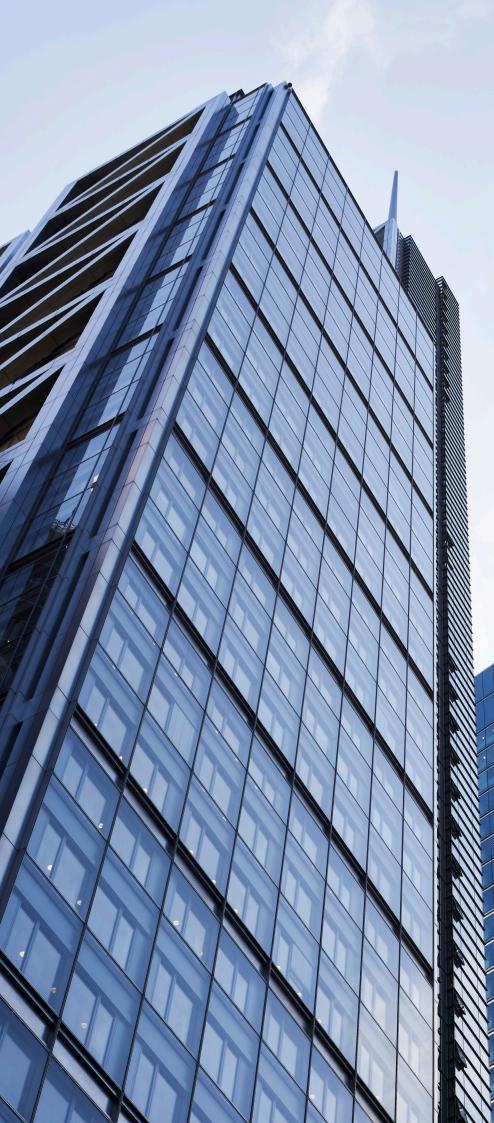

110 BISHOPSGATE, EC2

5,096 - 11,470 Sq Ft **Newly Available** 

## AN IMPRESSIVE ENTRANCE

Salesforce Tower is an exceptional building. The triple height reception area makes for an impressive entrance and provides the hub for tenant and visitor services.

The tower's management team upholds an exceptional level of tenant services, based on first class standards and transport contracts.







### AMENITIES

The Salesforce Tower provides an outstanding food and beverage amenity at ground level through The Drift and on the very top of the tower in Duck and Waffle and SushiSamba, our exclusive Brazilian-Japanese fusion restaurant.

PART FLOOR 25 6,383 sq ft / 593 sq m





## SUMMARY SPECIFICATION

- Four pipe fan coil air conditioning2.75 metre floor to ceiling
- Full height glazing
-