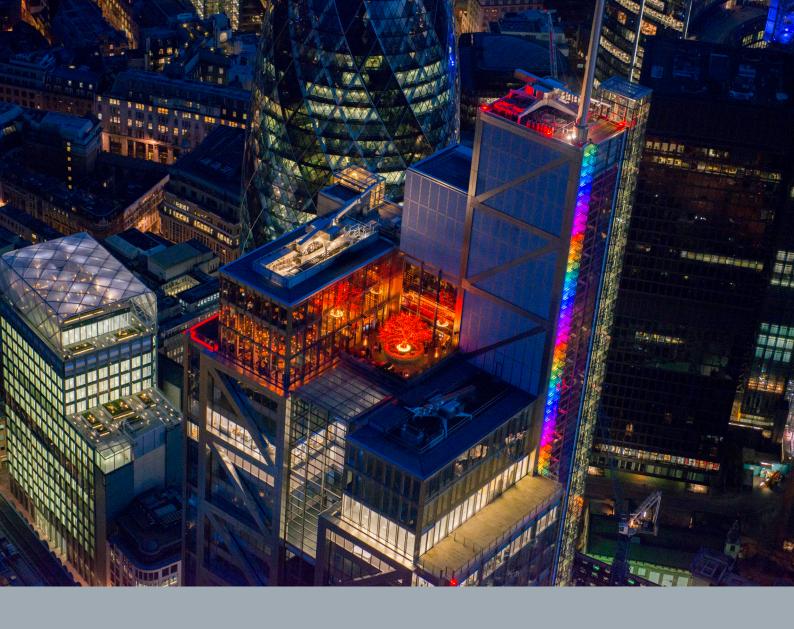

### AMENITIES

The Salesforce Tower provides an outstanding food and beverage amenity at ground level through The Drift and on the very top of the tower in Duck and Waffle and SushiSamba, our exclusive Brazilian-Japanese fusion restaurant.