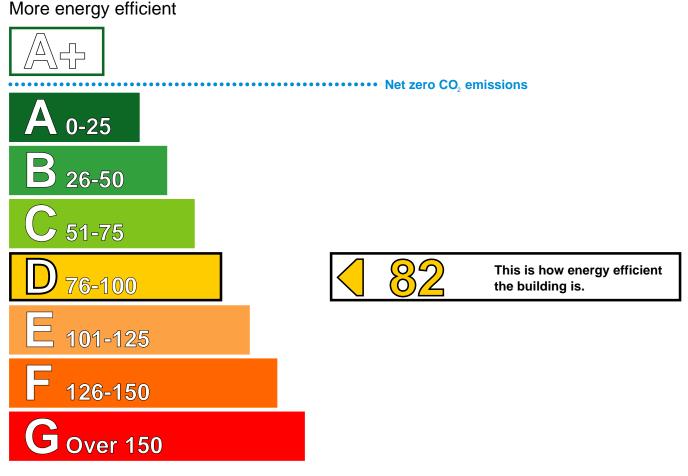

## Energy Performance Asset Rating

Less energy efficient

#### **Benchmarks**

Buildings similar to this one could have ratings as follows:

64 138 If newly built

If typical of the existing stock