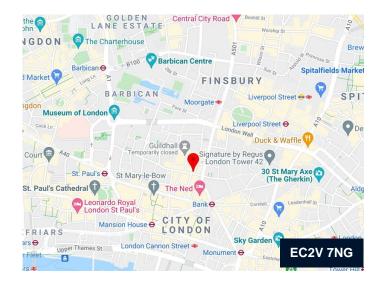

#### Location

This prestigious HQ building is situated within the heart of the City, overlooking the Bank of England, only 2 minutes walk from Bank Station.

Other nearby stations include Moorgate, St Paul's and Mansion House. The local area benefits from a plethora of bars, restaurants, gyms and more.