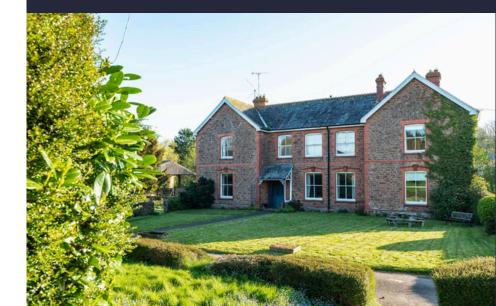

### SITE DESCRIPTION

The site is part of a wider sale comprising 299.55 acres which is being offered as a whole and in 5 lots by Private Treaty. Halberton Court Farmhouse comprises Lot 1.

The extent of the land and buildings for sale is identified on the site plan and extends to approximately 4.38 acres (1.77 hectares). The site includes Halberton Court Farmhouse which sits in the south eastern corner of the site and comprises a substantial farmhouse built around 1800, as well as the old farmyard buildings to the north and west of the farmhouse.

The farmhouse provides a sitting room, drawing room and dining room as well as a fitted kitchen, cloak room, study, secondary kitchen and utility room on the ground floor. The first floor provides for a master bedroom with en-suite, 4 further double bedrooms, 3 single bedrooms a bathroom and an additional W.C. The farmhouse sits in a walled garden to the south, laid to lawn with parking, as well as a detached garage and barn for domestic storage.