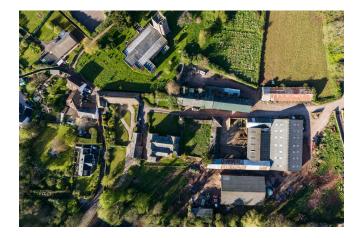

### SITE DESCRIPTION

The site is part of a wider sale comprising 299.55 acres which is being offered as a whole and in 5 lots by Private Treaty. Halberton Court Farmhouse comprises Lot 1.

The extent of the land and buildings for sale is identified on the site plan and extends to approximately 4.38 acres (1.77 hectares). The site includes Halberton Court Farmhouse which sits in the south eastern corner of the site and comprises a substantial farmhouse built around 1800, as well as the old farmyard buildings to the north and west of the farmhouse.

The remaining site provides farmyard buildings to the north and west of the farmhouse comprising a range of traditional buildings generally of stone and cob or block construction together with three portal frame buildings surrounded by concrete and hardcore yards, a paddock and large pond.