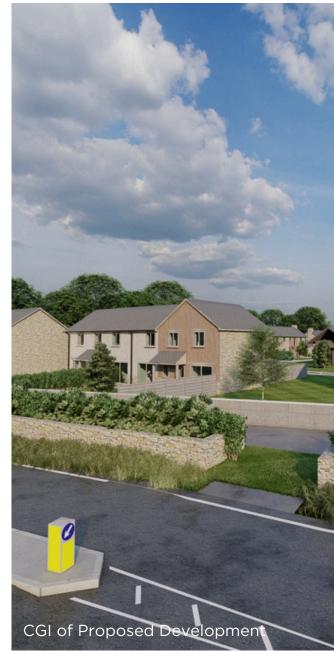

The 9no. new build properties (plots 1-9 on the site plan) are positioned on the northeastern and north-western edges of the site and comprise 5no. x 4 bedroom detached dwellings and 4no. x 3 bedroom semi-detached dwellings. The buildings to be converted include the stone and cob built former granary to provide 2no. 4 bedroom houses (plots 10 & 11) as well as a courtyard leading to 2no. 4 bedroom and 1no. 3 bedroom dwellings (plots 12,13 & 14).