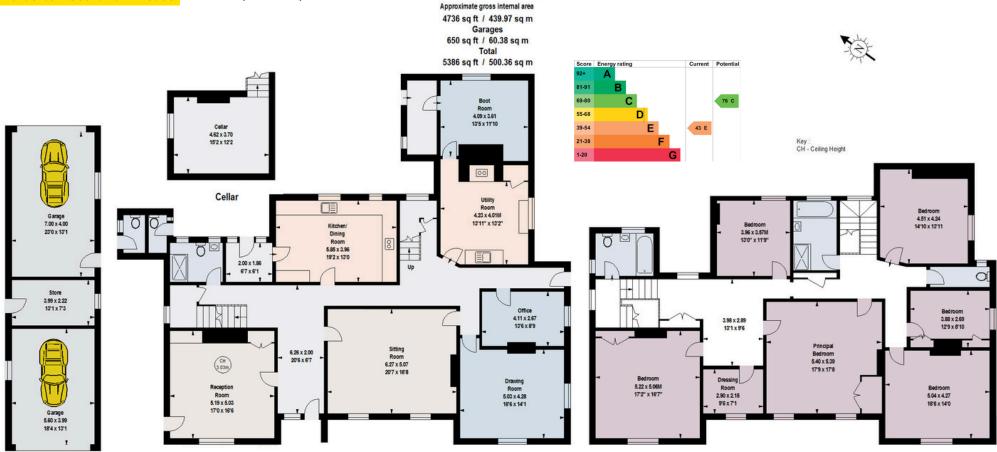

### **KEY HIGHLIGHTS**

- Freehold brownfield development site
- Detailed planning permission for 14 dwellings (including 4 First Homes)
- Conversion of existing barns to 5 dwellings and the erection of 9 new build dwellings
- Planning reference 20/00273/MFUL
- Halberton Court Farmhouse extending to 4,736 sq ft (434 sq m) with potential to renovate or divide into multiple dwellings STP
- 4.38 acres (1.77 hectares)

The farmhouse provides a sitting room, drawing room and dining room as well as a fitted kitchen, cloak room, study, secondary kitchen and utility room on the ground floor. The first floor provides for a master bedroom with en-suite, 4 further double bedrooms, 3 single bedrooms a bathroom and an additional W.C. The farmhouse sits in a walled garden to the south, laid to lawn with parking, as well as a detached garage and barn for domestic storage.