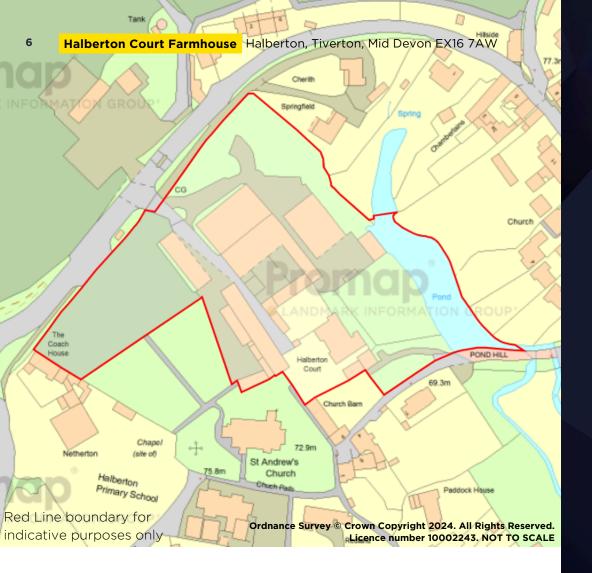

### SITE DESCRIPTION

The site is part of a wider sale comprising 299.55 acres which is being offered as a whole and in 5 lots by Private Treaty. Halberton Court Farmhouse comprises Lot 1.

The extent of the land and buildings for sale is identified on the site plan and extends to approximately 4.38 acres (1.77 hectares). The site includes Halberton Court Farmhouse which sits in the south eastern corner of the site and comprises a substantial farmhouse built around 1800, as well as the old farmyard buildings to the north and west of the farmhouse.

Although Halberton Court Farmhouse sits outside of the red line plan for the planning permission, the entire site falls within the defined settlement boundary of the village and the farmhouse is included in the land sale to allow for further conversion and development opportunities STP.