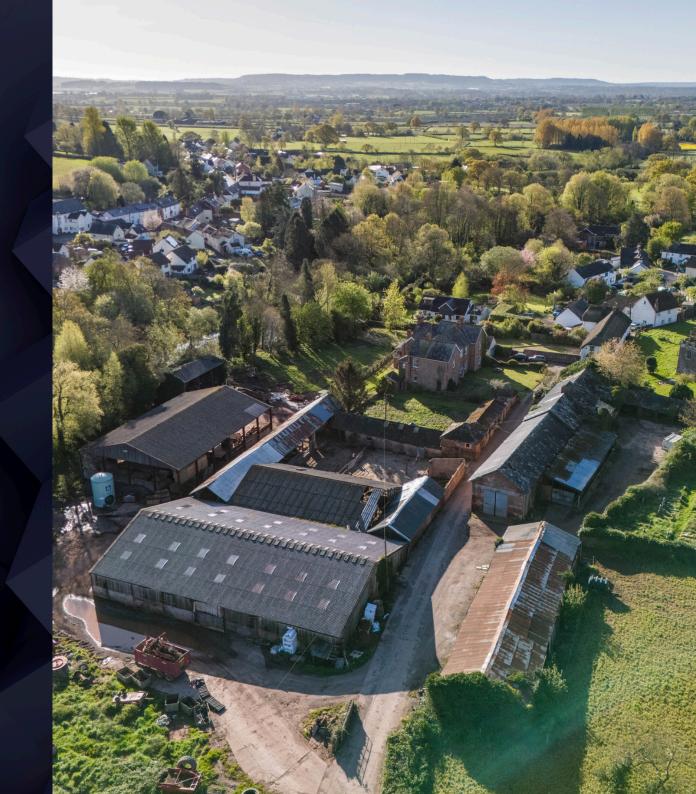

### SITE DESCRIPTION

The site is part of a wider sale comprising 299.55 acres which is being offered as a whole and in 5 lots by Private Treaty. Halberton Court Farmhouse comprises Lot 1.

The extent of the land and buildings for sale is identified on the site plan and extends to approximately 4.38 acres (1.77 hectares). The site includes Halberton Court Farmhouse which sits in the south eastern corner of the site and comprises a substantial farmhouse built around 1800, as well as the old farmyard buildings to the north and west of the farmhouse.

The remaining site provides farmyard buildings to the north and west of the farmhouse comprising a range of traditional buildings generally of stone and cob or block construction together with three portal frame buildings surrounded by concrete and hardcore yards, a paddock and large pond.

The 9no. new build properties (plots 1-9 on the site plan) are positioned on the northeastern and north-western edges of the site and comprise 5no. x 4 bedroom detached dwellings and 4no. x 3 bedroom semi-detached dwellings. The buildings to be converted include the stone and cob built former granary to provide 2no. 4 bedroom houses (plots 10 & 11) as well as a courtyard leading to 2no. 4 bedroom and 1no. 3 bedroom dwellings (plots 12,13 & 14).