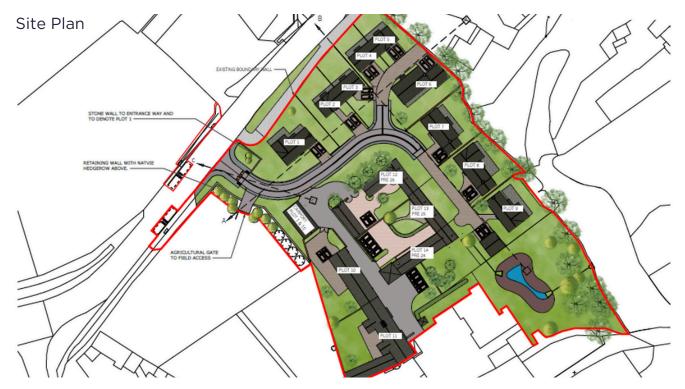

### PLANNING PERMISSION

Mid Devon District Council have granted planning permission (application number 20/00273/MFUL) for the erection of 9 new build dwellings and conversion of barns to 5 dwellings, with associated works including access improvements and landscaping.

The 9no. new build properties (plots 1-9 on the site plan) are positioned on the northeastern and north-western edges of the site and comprise 5no. x 4 bedroom detached dwellings and 4no. x 3 bedroom semi-detached dwellings. The buildings to be converted include the stone and cob built former granary to provide 2no. 4 bedroom houses (plots 10 & 11) as well as a courtyard leading to 2no. 4 bedroom and 1no. 3 bedroom dwellings (plots 12,13 & 14).

Although Halberton Court Farmhouse sits outside of the red line plan for the planning permission, the entire site falls within the defined settlement boundary of the village and the farmhouse is included in the land sale to allow for further conversion and development opportunities STP.