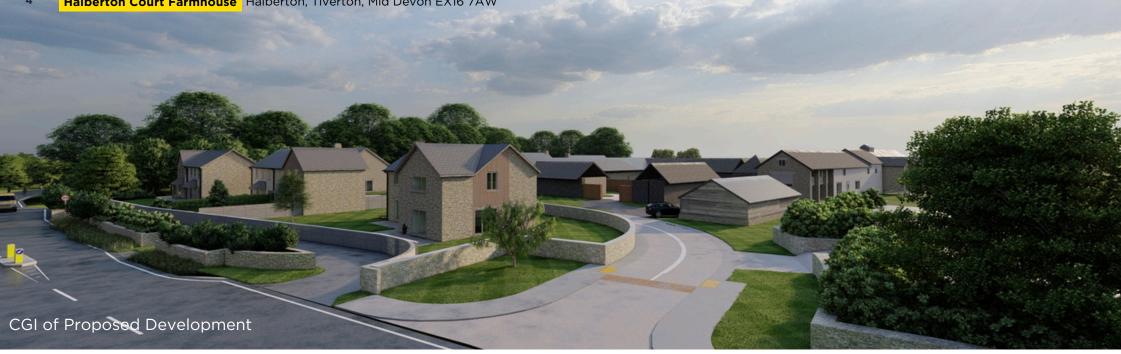

### PLANNING PERMISSION

Mid Devon District Council have granted planning permission (application number 20/00273/MFUL) for the erection of 9 new build dwellings and conversion of barns to 5 dwellings, with associated works including access improvements and landscaping.

The 9no. new build properties (plots 1-9 on the site plan) are positioned on the northeastern and north-western edges of the site and comprise 5no. x 4 bedroom detached dwellings and 4no. x 3 bedroom semi-detached dwellings. The buildings to be converted include the stone and cob built former granary to provide 2no. 4 bedroom houses (plots 10 & 11) as well as a courtyard leading to 2no. 4 bedroom and 1no. 3 bedroom dwellings (plots 12,13 & 14).