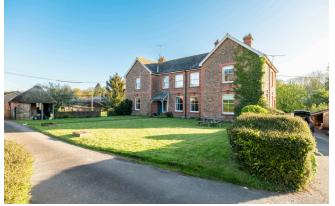

### SITE DESCRIPTION

The site is part of a wider sale comprising 299.55 acres which is being offered as a whole and in 5 lots by Private Treaty. Halberton Court Farmhouse comprises Lot 1.

The extent of the land and buildings for sale is identified on the site plan and extends to approximately 4.38 acres (1.77 hectares). The site includes Halberton Court Farmhouse which sits in the south eastern corner of the site and comprises a substantial farmhouse built around 1800, as well as the old farmyard buildings to the north and west of the farmhouse.

The farmhouse provides a sitting room, drawing room and dining room as well as a fitted kitchen, cloak room, study, secondary kitchen and utility room on the ground floor. The first floor provides for a master bedroom with en-suite, 4 further double bedrooms, 3 single bedrooms a bathroom and an additional W.C. The farmhouse sits in a walled garden to the south, laid to lawn with parking, as well as a detached garage and barn for domestic storage.