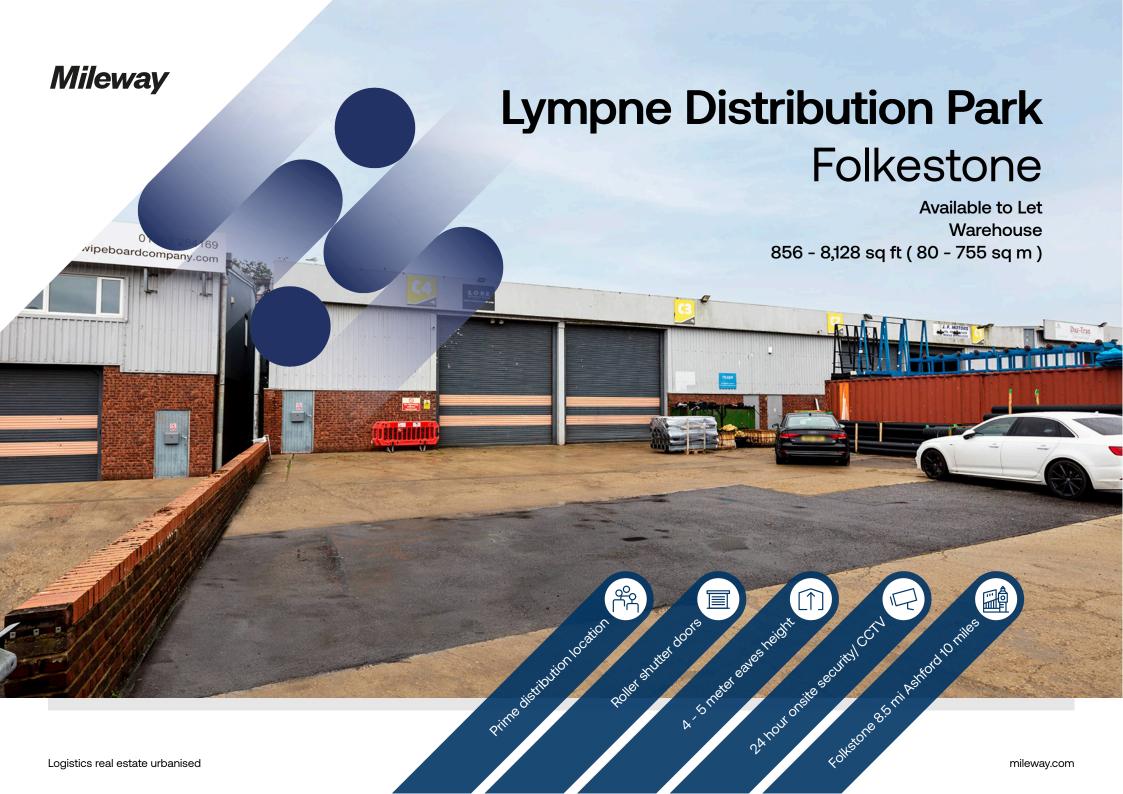

# **Lympne Distribution Park**

Lympne Distribution Park Folkestone CT21 4LR

#### Location

Lympne Distribution Park is a prime distribution location for hauliers and related trades who require good access to the motorway network, Channel Tunnel and ports. Located just 2.5 miles from junction 11 M20 it is also well placed to serve the immediate towns of Ashford, Folkestone, Canterbury and Dover.