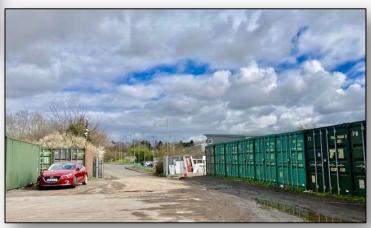

### Yard

- Open yard area (to be fenced)
- > 3,000 sq ft
- £625 per month plus VAT

24 hour access to secure gated site Flexible tenancy at will agreements Business rates payable