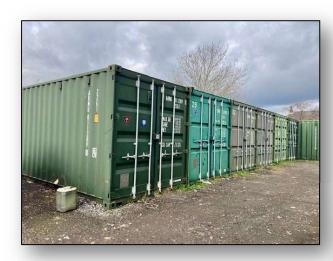

### **Containers**

- 20ft x 8ft
- £120 plus VAT per calander month
- One month deposit payable and rent payable monthly in advance