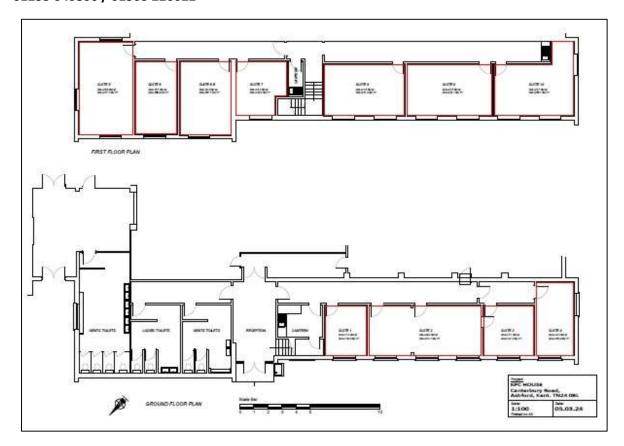

#### **Offices**

- ➤ Office 8 230 sq ft with one car parking space
- > £350 plus VAT per calendar month
- > Shared WC and kitchen facilities
- > Three months' rent deposit payable and rent payable monthly in advance