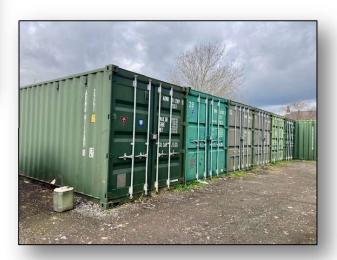

#### **Containers**

- > 20ft x 8ft
- £120 plus VAT per calander month
- One month deposit payable and rent payable monthly in advance

24 hour access to secure gated site Flexible tenancy at will agreements Business rates payable