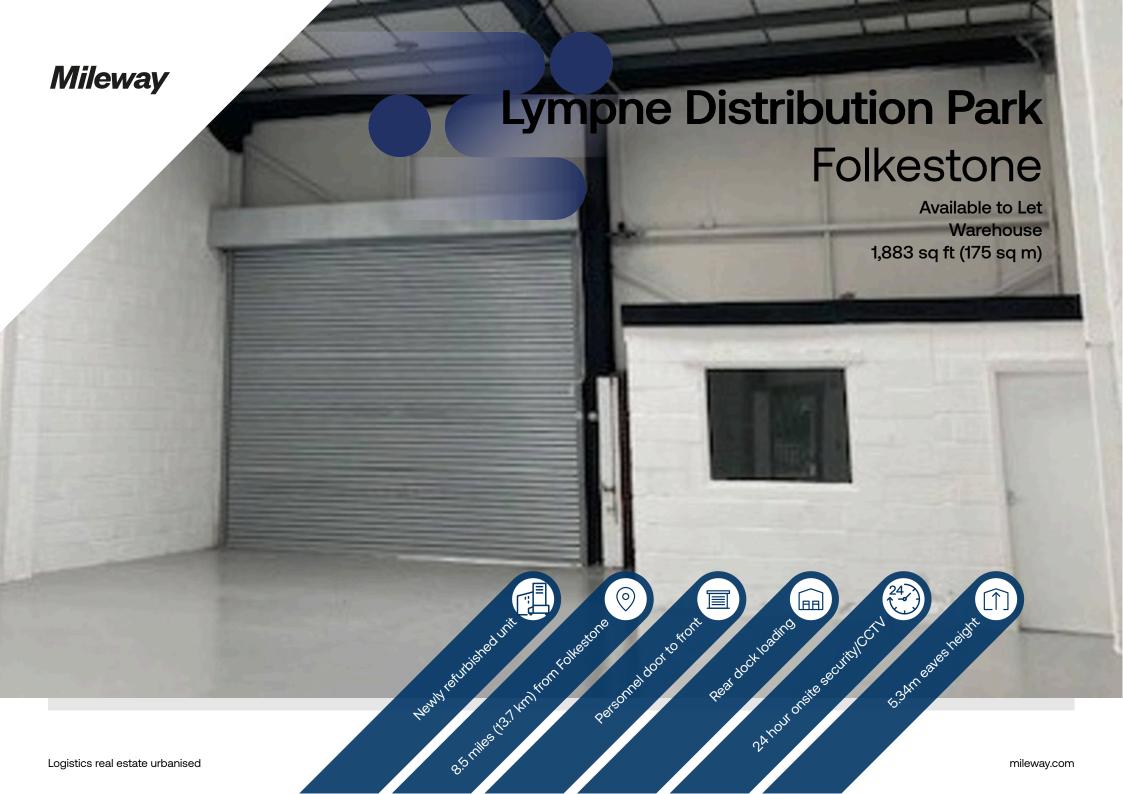

# **Lympne Distribution Park**

Lympne Distribution Park Folkestone CT21 4LR

### Description

Unit G4 is a mid-terraced unit of steel frame construction with park brick, part profile metal clad elevations under a pitched roof. Two loading doors, 18ft (5.34m ) eaves. There is parking to the front with dock loading and HGV parking to the rear. The unit is accessed via a personnel door to the front and it benefits from lighting throughout, a staff room and WC facilities. Services include 3 phase electricity supply, water and drainage.