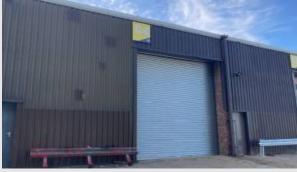

### Description

Unit G4 is a mid-terraced unit of steel frame construction with park brick, part profile metal clad elevations under a pitched roof. Two loading doors, 18ft (5.34m ) eaves. There is parking to the front with dock loading and HGV parking to the rear. The unit is accessed via a personnel door to the front and it benefits from lighting throughout, a staff room and WC facilities. Services include 3 phase electricity supply, water and drainage.