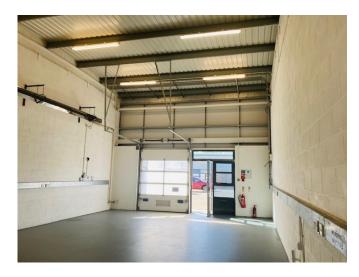

### Workshops

smith

Modern workshops ranging in size from 523 sq ft to 1,270 sq ft with choice of double doors or roller shutters. Workshops of the following sizes are currently available:-

| 523 sq ft   | ( 48.77 sq m) |
|-------------|---------------|
| 625 sq ft   | ( 58.06 sq m) |
| 800 sq ft   | ( 74.32 sq m) |
| 1,270 sq ft | (118.00 sq m) |