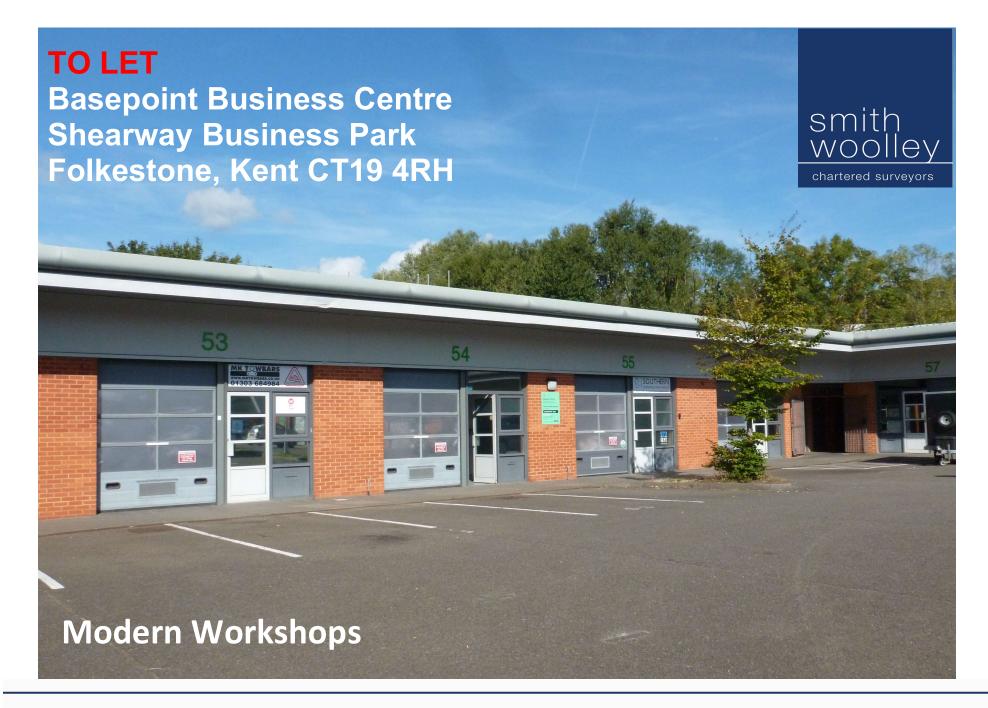

#### Situation

Basepoint Business Centre is situated on the Shearway Business Park close to Junction 13 of the M20 Motorway and within easy access of Folkestone Town Centre, as well as Dover, Ashford and the Channel Tunnel.

### Workshops

smith

Modern workshops ranging in size from 523 sq ft to 1,270 sq ft with choice of double doors or roller shutters. Workshops of the following sizes are currently available:-

| 523 sq ft   | ( 48.77 sq m) |
|-------------|---------------|
| 625 sq ft   | ( 58.06 sq m) |
| 800 sq ft   | ( 74.32 sq m) |
| 1,270 sq ft | (118.00 sq m) |