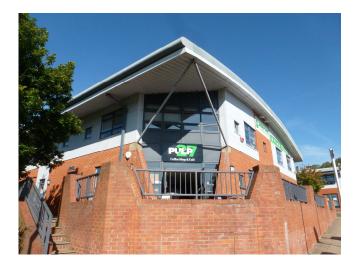

#### Situation

Basepoint Business Centre is situated on the Shearway Business Park close to Junction 13 of the M20 Motorway and within easy access of Folkestone Town Centre, as well as Dover, Ashford and the Channel Tunnel.

### Amenities

- Flexible terms/longer agreement available
- > 24/7 access
- CCTV
- Telecoms & broadband provided and managed onsite
- Water and heating included
- Meeting room & day office hire
- Access to printing, scanning and photocopying
- Regular networking opportunities
- > Natural daylight
- Dog friendly
- Membership included to access business lounges worldwide
- On-Site Café
- > Electric car charging points