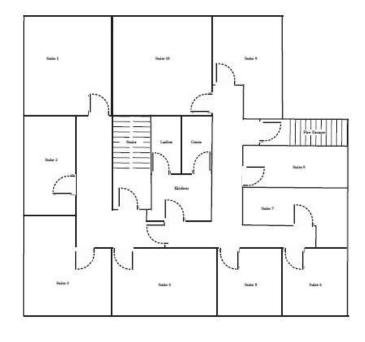

#### Accommodation

Suites can be let individually or together, suites currently available are as follows:

Approx. Net Internal Area

|             | sq.m. | sq.ft. | Rent pcm |
|-------------|-------|--------|----------|
| First Floor |       |        |          |
| Suite 5     | 18.58 | 200    | £399     |
| Suite 7     | 24.39 | 263    | £460     |
| Suite 8     | 20.62 | 222    | £399     |

#### **SUBJECT TO CONTRACT**

(This firm operates a Complaints Handling Procedure, details of which are available upon request).

A2566/January 2024

First Floor Plan

Note: These particulars are intended only as a guide to prospective purchasers or lessees to enable them to decide whether to make future enquiries with a view to taking up negotiations but they are otherwise not intended to be relied upon in any way or for any purpose whatever and accordingly neither their accuracy nor the continued availability of the property is in any way guaranteed and they are furnished on the express understanding that neither the agents nor the vendors or landlord are to be or become under any liability or claim in respect of their content.

Suite 7 Suite 8

Suite 5 Reception

Kitchen & Staff Area

Note: These particulars are intended only as a guide to prospective purchasers or lessees to enable them to decide whether to make future enquiries with a view to taking up negotiations but they are otherwise not intended to be relied upon in any way or for any purpose whatever and accordingly neither their accuracy nor the continued availability of the property is in any way guaranteed and they are furnished on the express understanding that neither the agents nor the vendors or landlord are to be or become under any liability or claim in respect of their content.