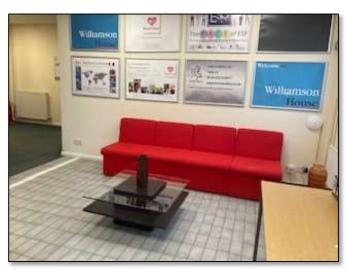

# Description

Williamson House comprises a multi-let office building of various sized suites. The property benefits from intercom door system, seated reception area, shared kitchen and W.C. facilities. There is also on-site car parking with security fencing.

Suite 7 Suite 8

Suite 5 Reception

Kitchen & Staff Area

Note: These particulars are intended only as a guide to prospective purchasers or lessees to enable them to decide whether to make future enquiries with a view to taking up negotiations but they are otherwise not intended to be relied upon in any way or for any purpose whatever and accordingly neither their accuracy nor the continued availability of the property is in any way guaranteed and they are furnished on the express understanding that neither the agents nor the vendors or landlord are to be or become under any liability or claim in respect of their content.