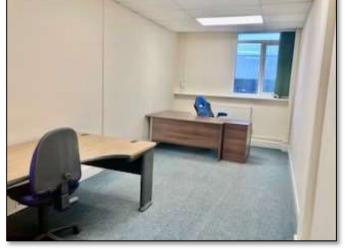

# Description

Williamson House comprises a multi-let office building of various sized suites. The property benefits from intercom door system, seated reception area, shared kitchen and W.C. facilities. There is also on-site car parking with security fencing.

#### Accommodation

Suites can be let individually or together, suites currently available are as follows:

Approx. Net Internal Area

|             | sq.m. | sq.ft. | Rent pcm |
|-------------|-------|--------|----------|
| First Floor |       |        |          |
| Suite 5     | 18.58 | 200    | £399     |
| Suite 7     | 24.39 | 263    | £460     |
| Suite 8     | 20.62 | 222    | £399     |