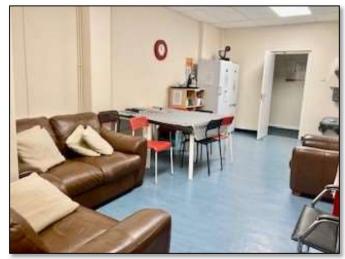

# Description

Williamson House comprises a multi-let office building of various sized suites. The property benefits from intercom door system, seated reception area, shared kitchen and W.C. facilities. There is also on-site car parking with security fencing.

Suite 7 Suite 8

Suite 5 Reception

Kitchen & Staff Area

Note: These particulars are intended only as a guide to prospective purchasers or lessees to enable them to decide whether to make future enquiries with a view to taking up negotiations but they are otherwise not intended to be relied upon in any way or for any purpose whatever and accordingly neither their accuracy nor the continued availability of the property is in any way guaranteed and they are furnished on the express understanding that neither the agents nor the vendors or landlord are to be or become under any liability or claim in respect of their content.