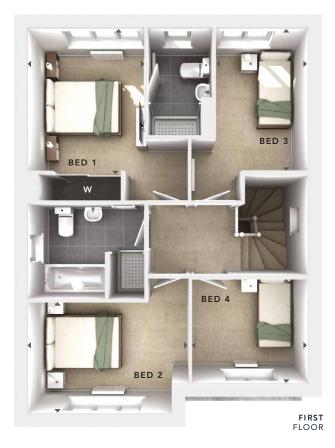

#### FIRST FLOOR:

**BEDROOM 1** 2.58m x 3.15m 8'5" x 10'4"

#### EN SUITE

**BEDROOM 2** 3.57m x 2.45m 11'8" x 8'0"

**BEDROOM 3** 2.03m x 3.15m 6'8" x 10'4"

**BEDROOM 4** 2.56m x 2.28m 8'5" x 7'6"

BATHROOM

W - Fitted Wardrobes

- U Utility Cupboard
- ♦ ► Measurement Points

470 BRICK 4.8