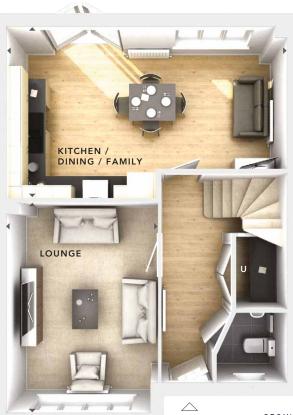

#### GROUND FLOOR:

**LOUNGE** 3.35m x 4.64m 11'0" x 15'3"

KITCHEN / DINING / FAMILY 6.20m × 3.76m 20'4" × 12'4"

#### UTILITY CUPBOARD

CLOAKS

 $\bigtriangledown$ 

GROUND FLOOR

W - Fitted Wardrobes

- U Utility Cupboard
- ♦ ► Measurement Points

470 BRICK 4.8