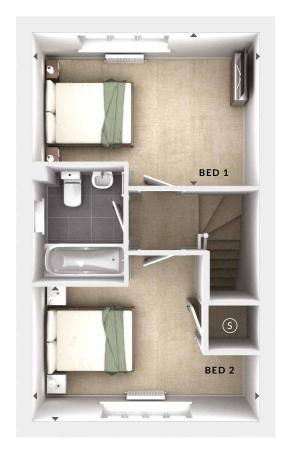

#### **ODIMENSIONS**

First Floor:

Bedroom 1

4.22m x 2.81m 13'10" x 9'3"

Bedroom 2

4.22m x 2.50m 13'10" x 8'2"

Bathroom

## Utility

1.05m x 1.70m 3'5" x 5'7"

- Storage
- C Cloaks
- **♦ ▶** Measurement Points
- △ External Access

First Floor

**Ground Floor** 