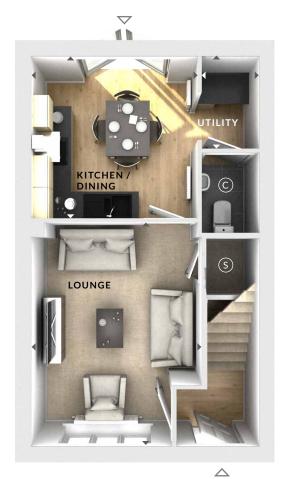

DRAKE TWO BEDROOM HOME

A two bedroom terraced home with a perfectly proportioned lounge and a stunning open plan kitchen / dining room with a separate utility area, cloakroom and French doors opening onto the rear garden. Upstairs is home to the family bathroom and two spacious double bedrooms with room for storage.

#### **Ground Floor:**

Lounge

3.21m x 4.17m 10'6" x 13'8"

### Kitchen / Dining

3.09m x 3.01m 10'2" x 9'10"

## Utility

1.05m x 1.70m 3'5" x 5'7"

- Storage
- C Cloaks
- **♦ ▶** Measurement Points
- △ External Access

First Floor

**Ground Floor** 