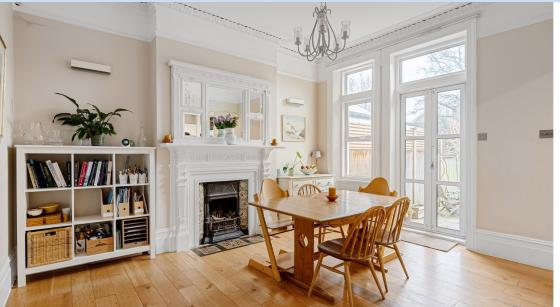

The fireplaces, intricate ceiling rose, and cornice detailing grace the living spaces, resonating with history and rich heritage. Wood flooring adds an authentic touch, while the large, glazed windows brighten each room with natural daylight. Additionally, there are two bathrooms, a handy utility room, additional storage spaces and a decent size cellar for the wine collection!