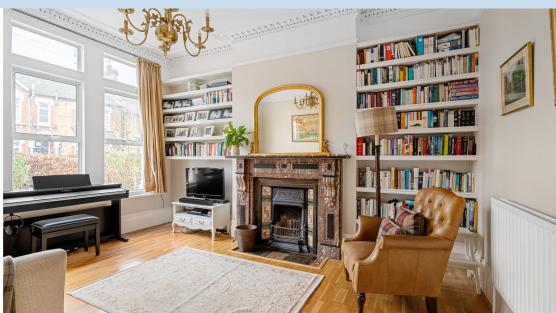

The fireplaces, intricate ceiling rose, and cornice detailing grace the living spaces, resonating with history and rich heritage. Wood flooring adds an authentic touch, while the large, glazed windows brighten each room with natural daylight. Additionally, there are two bathrooms, a handy utility room, additional storage spaces and a decent size cellar for the wine collection!