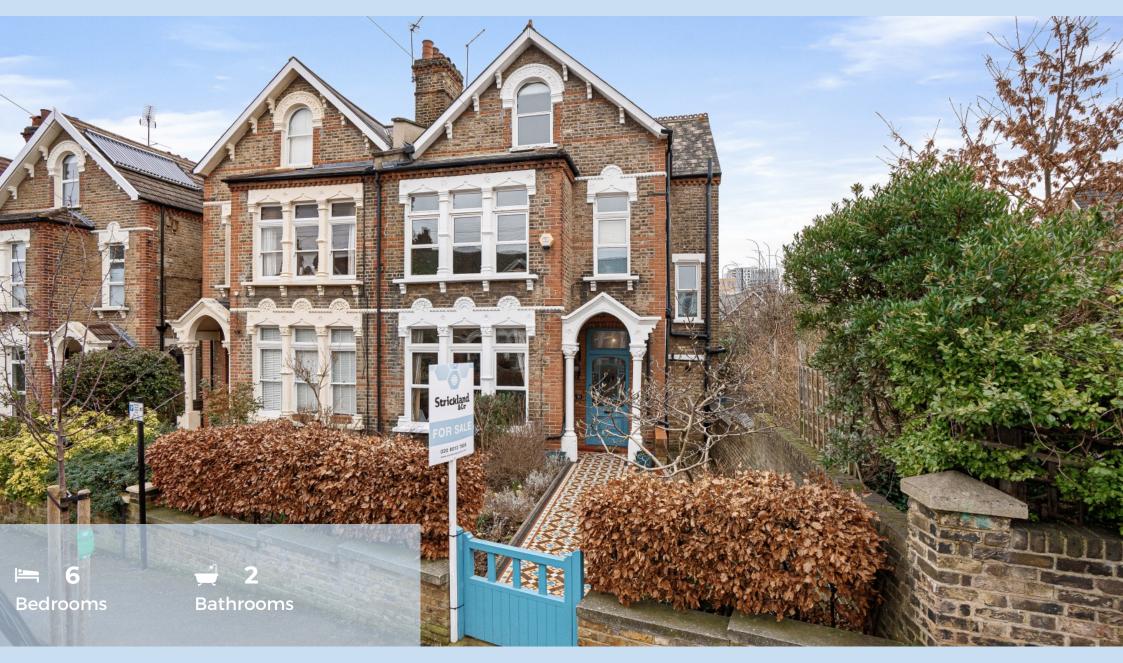

## Offers in excess of £1,200,000 Shell Road, London, SE13

Exquisite six-bedroom end of terrace Victorian gem, gracefully blending timeless elegance with modern comforts. The house is rich in period features - our favourites include the property's intricate detailing on the facade, original fireplaces, and ornate cornicing. This wonderful home is set back from the road by a landscaped front garden with a mature beech hedge.

High ceilings create an atmosphere of spaciousness and airiness, enhancing the overall sense of grandeur. Perfectly accommodating the needs of a growing family, this exceptional home embodies the epitome of comfort and elegance.