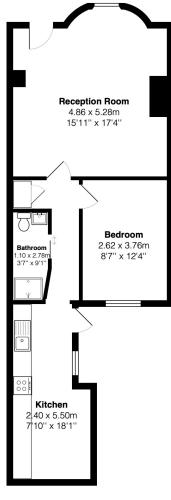

offers all the modern comforts you would expect from a luxury living space.

The bathroom has been finished to the highest standards with a luxurious walk-in rain shower that creates a spa-like atmosphere. The modern resin sink is paired with an illuminated mirror, perfect for getting ready in the mornings or unwinding after a long day. The bathroom also features a heated towel rail, ensuring your towels are always warm and ready to use, adding a touch of comfort and luxury to your daily routine.

A small private patio is also accessible from the apartment, offering an intimate outdoor space where you can relax, enjoy your morning coffee, or unwind in the evening with a glass of wine. It's the perfect spot to enjoy some fresh air and take in the charm of the surrounding area.















**Lower Ground Floor** Area: 55.2 m<sup>2</sup> ... 594 ft<sup>2</sup>