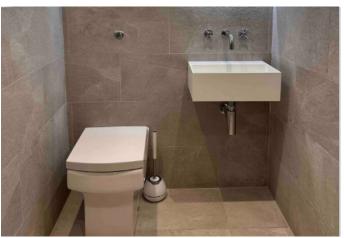

This apartment has undergone a complete renovation, ensuring that it offers all the modern comforts you would expect from a luxury living space.

The bathroom has been finished to the highest standards with a luxurious walk-in rain shower that creates a spa-like atmosphere. The modern resin sink is paired with an illuminated mirror, perfect for getting ready in the mornings or unwinding after a long day. The bathroom also features a heated towel rail, ensuring your towels are always warm and ready to use, adding a touch of comfort and luxury to your daily routine.