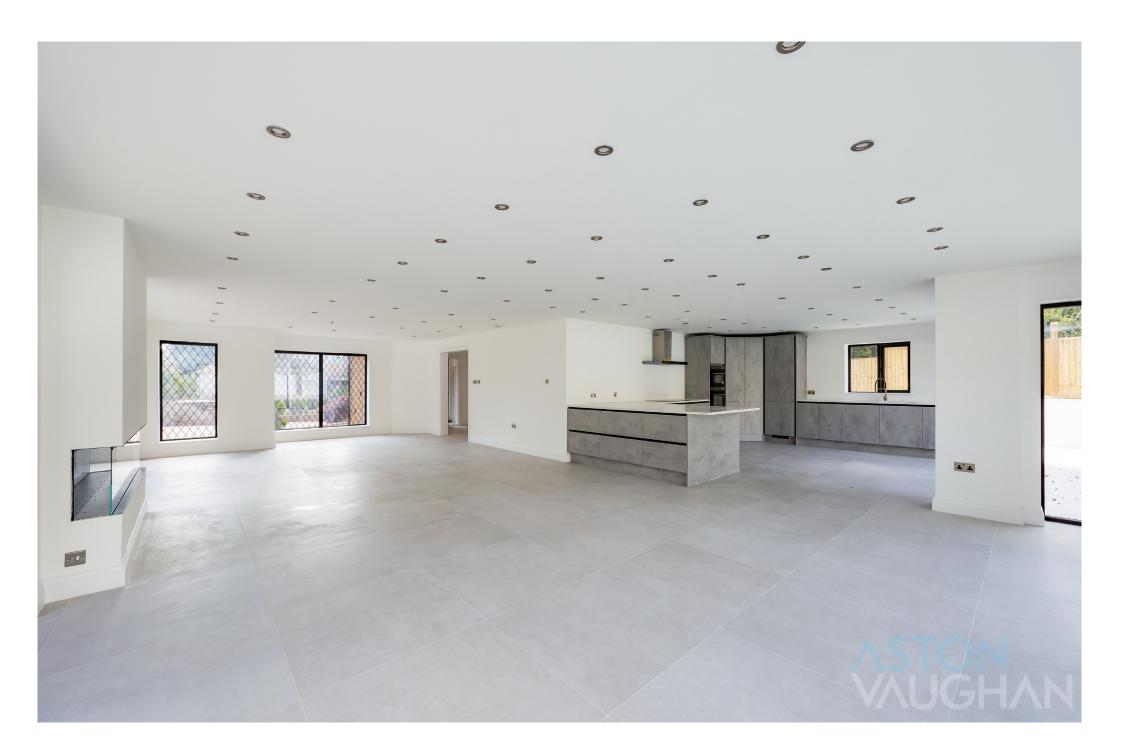

On the ground floor, you'll find an inviting entrance hall, a spacious living room, a bathroom, and two versatile reception rooms that could easily serve as additional bedrooms. The standout feature is the modern kitchen, equipped with premium appliances, extensive storage, and a stylish breakfast bar, making it the true heart of the home. Adjacent to the kitchen is a generous living area perfect for relaxation or entertaining. Four large sliding doors open out to the beautifully maintained garden and patio, enhancing the seamless flow between indoor and outdoor living. There's also a convenient utility room.