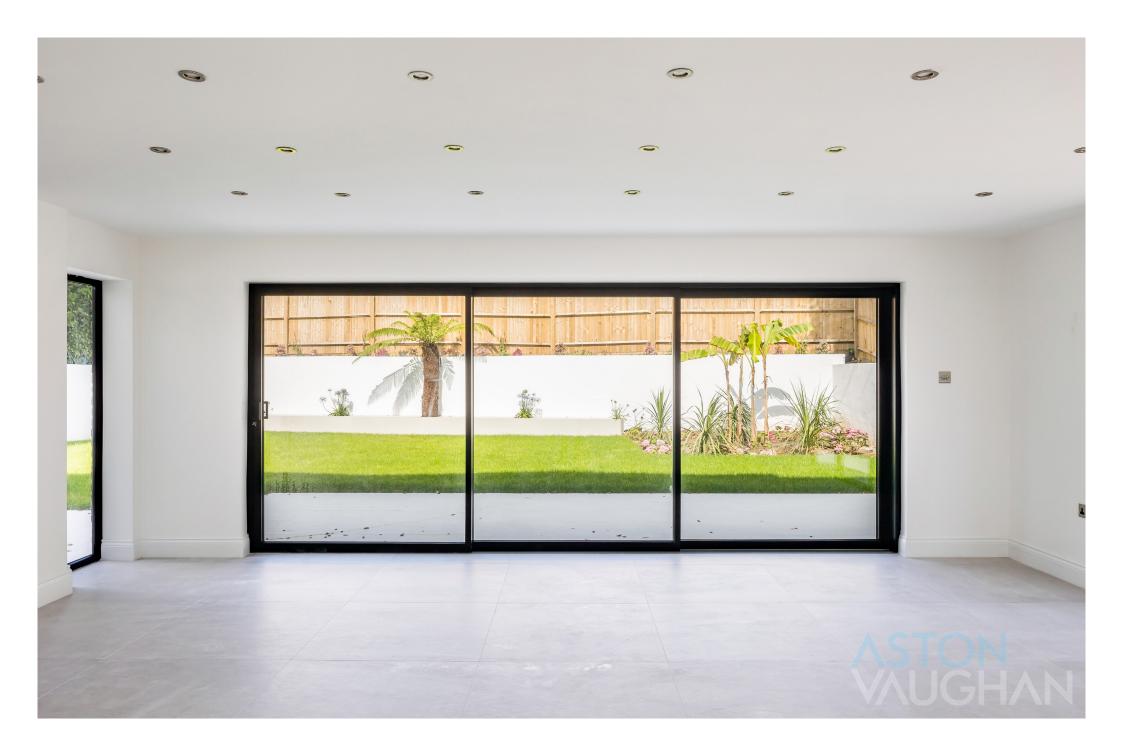

On the ground floor, you'll find an inviting entrance hall, a spacious living room, a bathroom, and two versatile reception rooms that could easily serve as additional bedrooms. The standout feature is the modern kitchen, equipped with premium appliances, extensive storage, and a stylish breakfast bar, making it the true heart of the home. Adjacent to the kitchen is a generous living area perfect for relaxation or entertaining. Four large sliding doors open out to the beautifully maintained garden and patio, enhancing the seamless flow between indoor and outdoor living. There's also a convenient utility room.