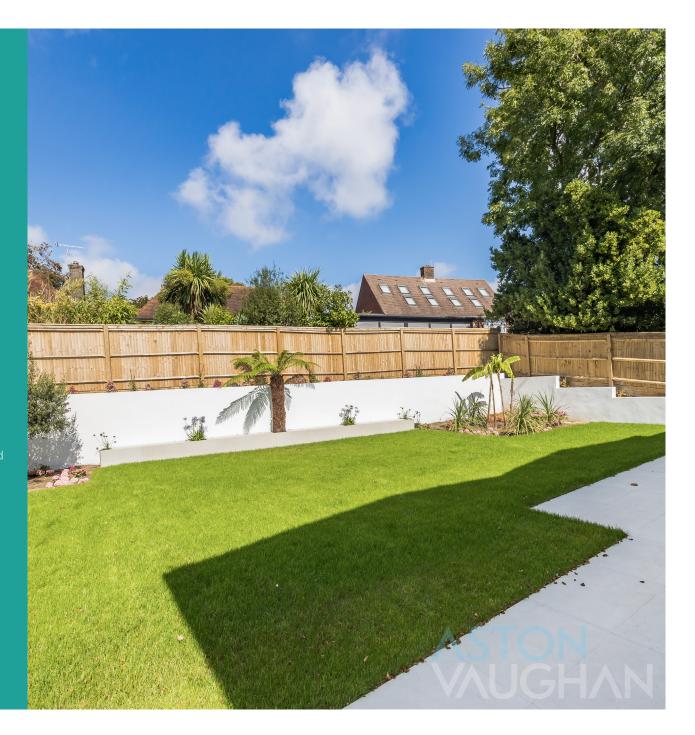

The rear garden is an idyllic retreat, ideal for outdoor dining and leisure activities, while the front of the property features a brick driveway with ample parking space for several vehicles.