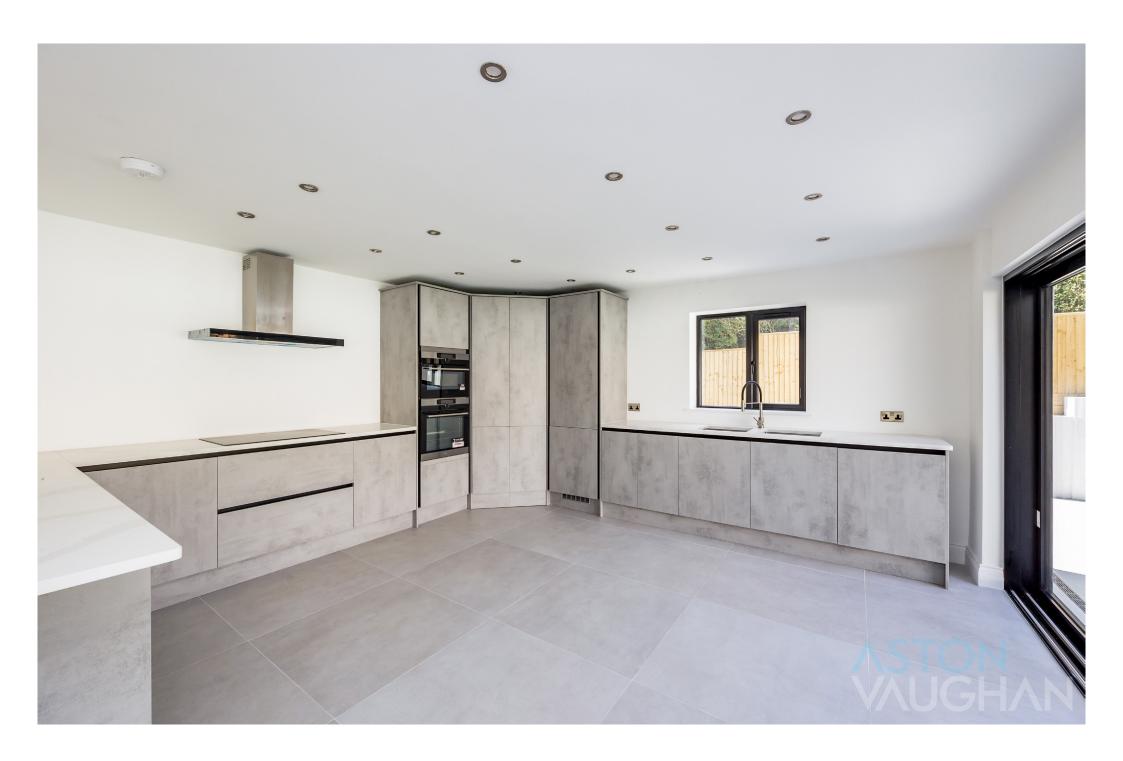

On the ground floor, you'll find an inviting entrance hall, a spacious living room, a bathroom, and two versatile reception rooms that could easily serve as additional bedrooms. The standout feature is the modern kitchen, equipped with premium appliances, extensive storage, and a stylish breakfast bar, making it the true heart of the home. Adjacent to the kitchen is a generous living area perfect for relaxation or entertaining. Four large sliding doors open out to the beautifully maintained garden and patio, enhancing the seamless flow between indoor and outdoor living. There's also a convenient utility room.