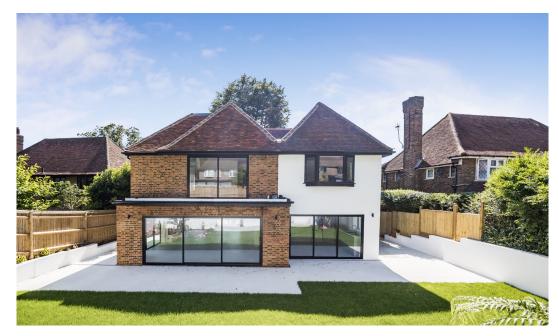

On the ground floor, you'll find an inviting entrance hall, a spacious living room, a bathroom, and two versatile reception rooms that could easily serve as additional bedrooms. The standout feature is the modern kitchen, equipped with premium appliances, extensive storage, and a stylish breakfast bar, making it the true heart of the home. Adjacent to the kitchen is a generous living area perfect for relaxation or entertaining. Four large sliding doors open out to the beautifully maintained garden and patio, enhancing the seamless flow between indoor and outdoor living. There's also a convenient utility room.

The rear garden is an idyllic retreat, ideal for outdoor dining and leisure activities, while the front of the property features a brick driveway with ample parking space for several vehicles.