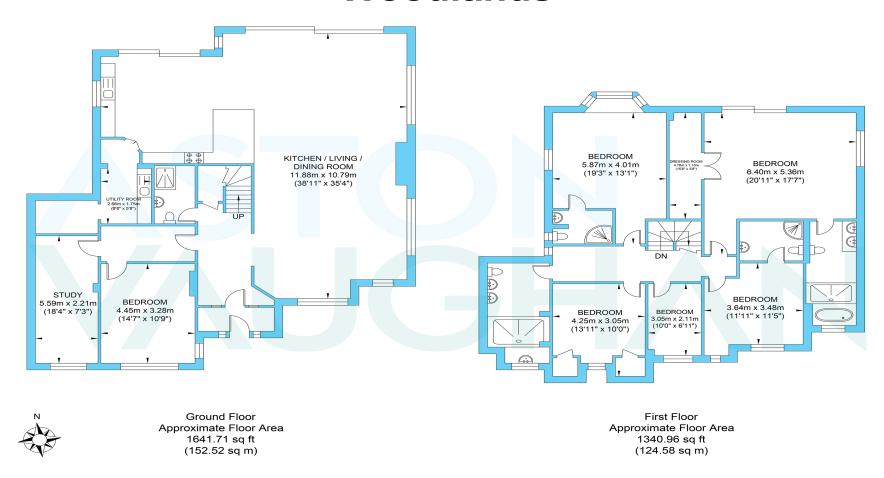

On the ground floor, you'll find an inviting entrance hall, a spacious living room, a bathroom, and two versatile reception rooms that could easily serve as additional bedrooms. The standout feature is the modern kitchen, equipped with premium appliances, extensive storage, and a stylish breakfast bar, making it the true heart of the home. Adjacent to the kitchen is a generous living area perfect for relaxation or entertaining. Four large sliding doors open out to the beautifully maintained garden and patio, enhancing the seamless flow between indoor and outdoor living. There's also a convenient utility room.

Upstairs, there are five elegantly designed bedrooms, three of which benefit from en-suite bathrooms. The master suite boasts a private balcony with views of the garden and a luxurious en-suite bathroom, complete with a striking standalone tub. A contemporary, fully-tiled family bathroom serves the other rooms.

## Woodlands

Approximate Gross Internal Area = 277.10 sq m / 2982.68 sq ft Illustration for identification purposes only, measurements are approximate, not to scale.