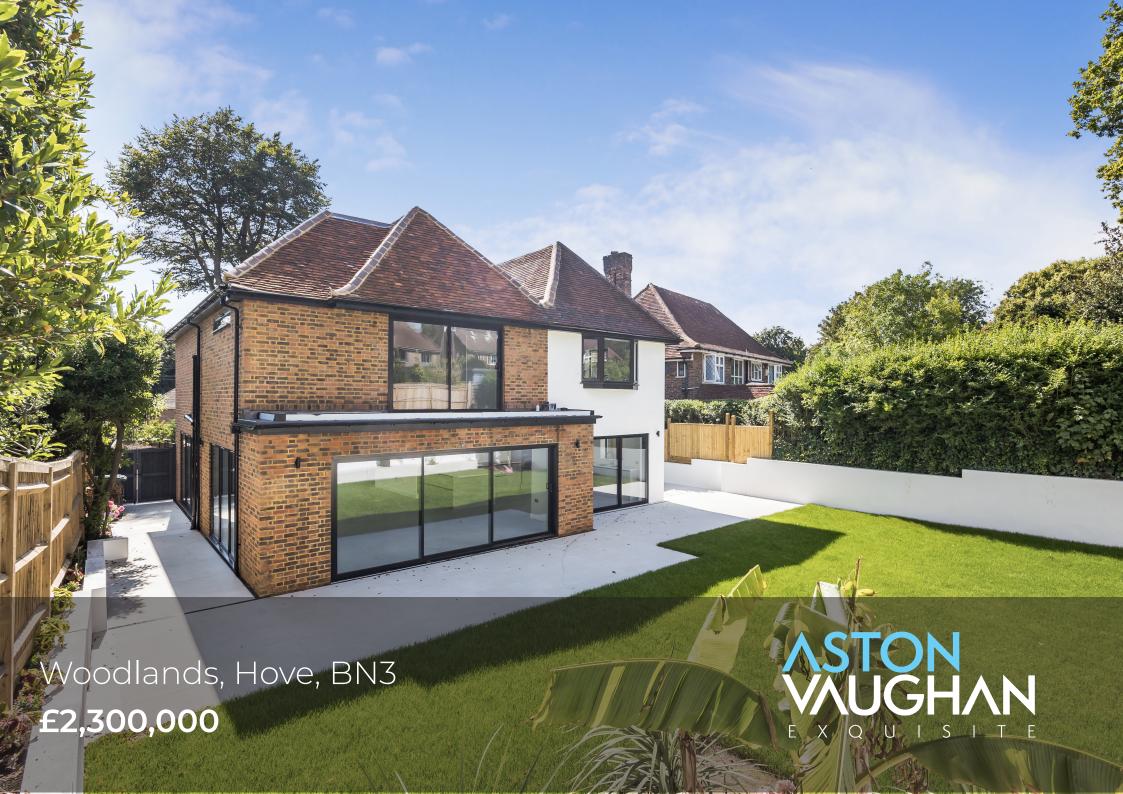

# Woodruff Avenue, Hove, BN3

6-7 Bedrooms | 5 Bathrooms | 3 Living Rooms 2982 Sq Ft | Rear Balcony Overlooking Garden

This stunning 7-bedroom detached family residence has been meticulously renovated to a high standard. Tucked away in a peaceful, tree-lined cul-de-sac, it offers an impressive 3,121 square feet of living space.

The rear garden is an idyllic retreat, ideal for outdoor dining and leisure activities, while the front of the property features a brick driveway with ample parking space for several vehicles.