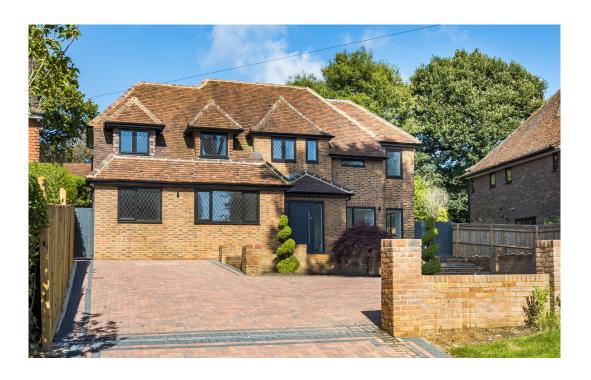

# Woodruff Avenue, Hove, BN3

6-7 Bedrooms | 5 Bathrooms | 3 Living Rooms 2982 Sq Ft | Rear Balcony Overlooking Garden

This stunning 7-bedroom detached family residence has been meticulously renovated to a high standard. Tucked away in a peaceful, tree-lined cul-de-sac, it offers an impressive 3,121 square feet of living space.

The rear garden is an idyllic retreat, ideal for outdoor dining and leisure activities, while the front of the property features a brick driveway with ample parking space for several vehicles.