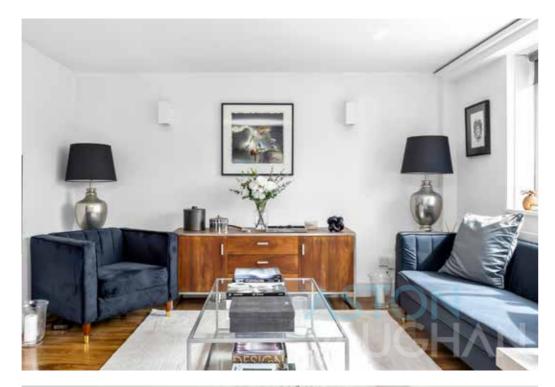

Soaring above Withdean Park on the prime south corner of a sought after block with rare, open views from the front and back this fabulous apartment offers a uniquely glamorous lifestyle. With an impressive secure entrance and a lift, it's a hushed retreat to return to and inside this apartment, you're greeted by sunshine, gleaming walnut effect engineered flooring and views through the open plan living room to the balcony.

Ahead, the large, design -led living room has an immaculate finish and opens to the balcony for sophisticated entertaining. There is ample floorspace to play with, and it is party perfect with a choice of lighting levels and a kitchen area which is tucked away from the in/out flow along one wall so although sociable, it doesn't dominate the whole space. Good to go, high spec integrated appliances include an electric hob and oven beneath a discreet hood, a fridge, dishwasher and a washer drier.