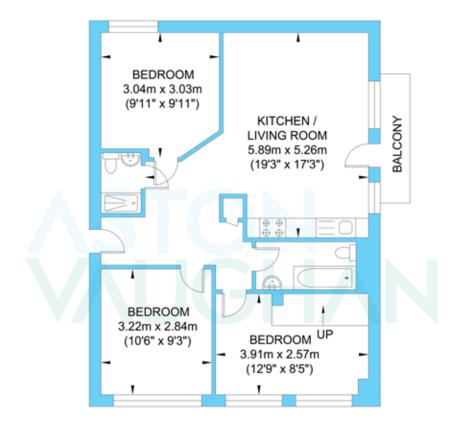

Fifth Floor Approximate Floor Area 684.26 sq ft (63.57 sq m)

Approximate Gross Internal Area = 63.57 sq m / 684.26 sq ft Illustration for identification purposes only, measurements are approximate, not to scale.