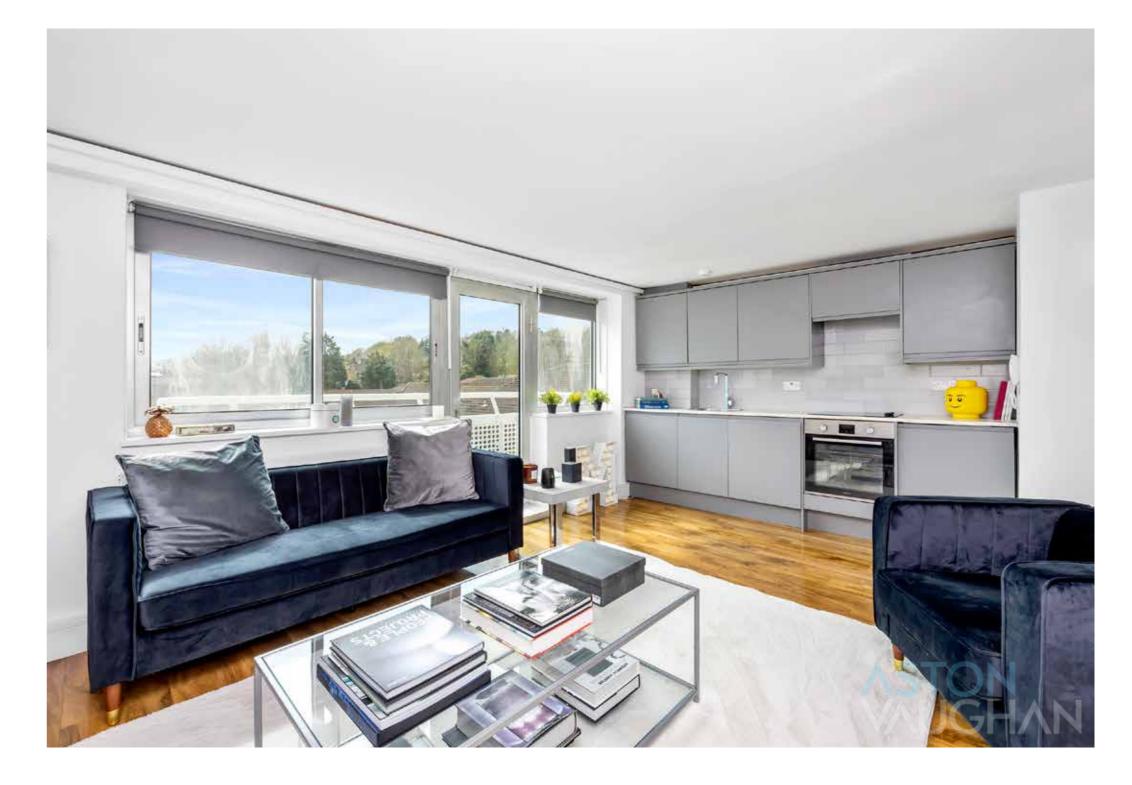

Ahead, the large, design -led living room has an immaculate finish and opens to the balcony for sophisticated entertaining. There is ample floorspace to play with, and it is party perfect with a choice of lighting levels and a kitchen area which is tucked away from the in/out flow along one wall so although sociable, it doesn't dominate the whole space. Good to go, high spec integrated appliances include an electric hob and oven beneath a discreet hood, a fridge, dishwasher and a washer drier.