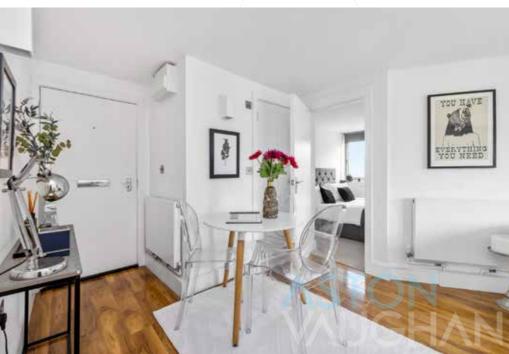

Soaring above Withdean Park on the prime south corner of a sought after block with rare, open views from the front and back this fabulous apartment offers a uniquely glamorous lifestyle. With an impressive secure entrance and a lift, it's a hushed retreat to return to and inside this apartment, you're greeted by sunshine, gleaming walnut effect engineered flooring and views through the open plan living room to the balcony.

Ahead, the large, design -led living room has an immaculate finish and opens to the balcony for sophisticated entertaining. There is ample floorspace to play with, and it is party perfect with a choice of lighting levels and a kitchen area which is tucked away from the in/out flow along one wall so although sociable, it doesn't dominate the whole space. Good to go, high spec integrated appliances include an electric hob and oven beneath a discreet hood, a fridge, dishwasher and a washer drier.