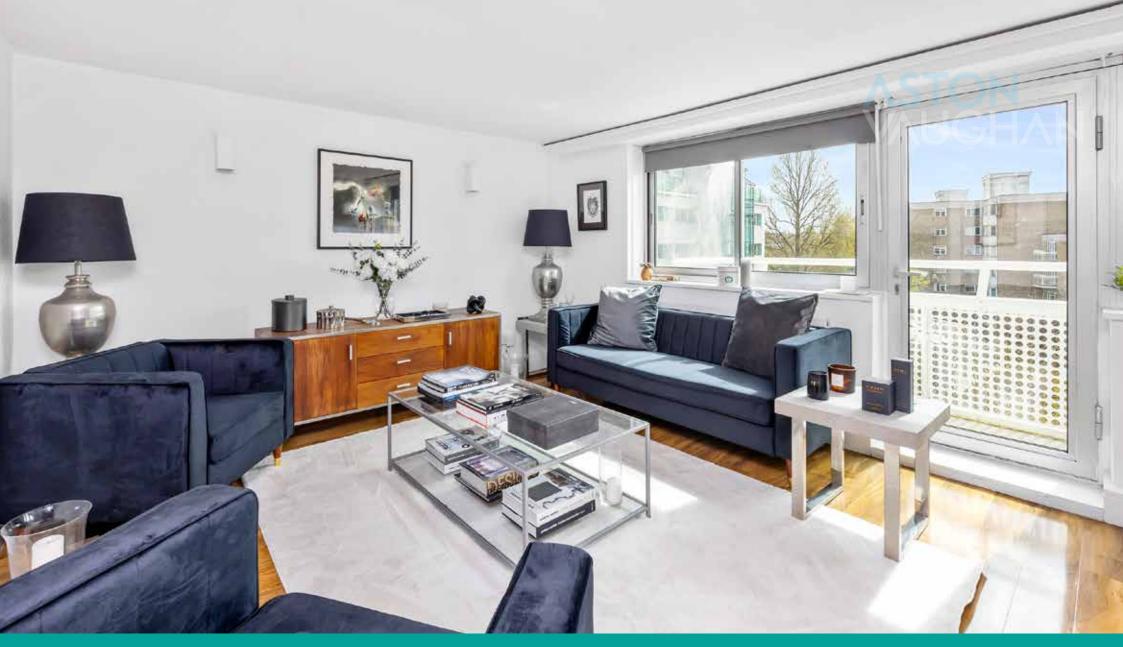

Soaring above Withdean Park on the prime south corner of a sought after block with rare, open views from the front and back this fabulous apartment offers a uniquely glamorous lifestyle. With an impressive secure entrance and a lift, it's a hushed retreat to return to and inside this apartment, you're greeted by sunshine, gleaming walnut effect engineered flooring and views through the open plan living room to the balcony.

Ahead, the large, design -led living room has an immaculate finish and opens to the balcony for sophisticated entertaining. There is ample floorspace to play with, and it is party perfect with a choice of lighting levels and a kitchen area which is tucked away from the in/out flow along one wall so although sociable, it doesn't dominate the whole space. Good to go, high spec integrated appliances include an electric hob and oven beneath a discreet hood, a fridge, dishwasher and a washer drier.