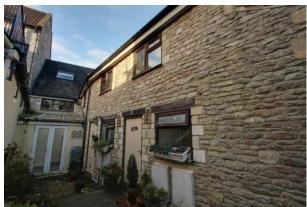

From the landing a staircase leads to the large attic bedroom with exposed timber beams.

There is a small courtyard, an integrated stone store previously used as an office and off road parking accessed from Peter Street.