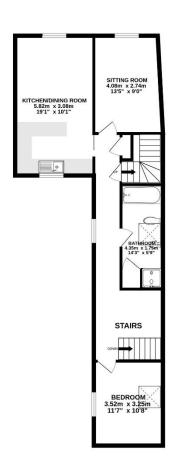

The shop is currently vacant and benefits from a large traditional retail frontage window, regular shaped retail area, kitchen, storage, wc and door to the rear access.

The maisonette is currently let but the property will be offered with vacant possession on completion. The accommodation comprises entrance hall with stairs with cupboard under, on the first floor; sitting room, kitchen/dining room, bathroom, and a bedroom.

From the landing a staircase leads to the large attic bedroom with exposed timber beams.

There is a small courtyard, an integrated stone store previously used as an office and off road parking accessed from Peter Street.