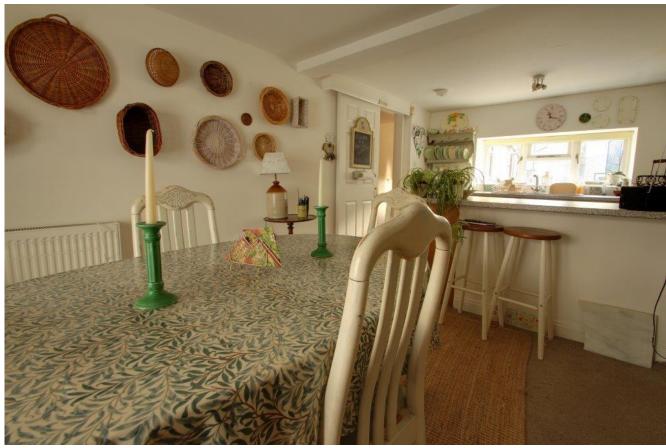

The shop is currently vacant and benefits from a large traditional retail frontage window, regular shaped retail area, kitchen, storage, wc and door to the rear access.

The maisonette is currently let but the property will be offered with vacant possession on completion. The accommodation comprises entrance hall with stairs with cupboard under, on the first floor; sitting room, kitchen/dining room, bathroom, and a bedroom.

From the landing a staircase leads to the large attic bedroom with exposed timber beams.

There is a small courtyard, an integrated stone store previously used as an office and off road parking accessed from Peter Street.

The property would benefit from modernisation and redecoration to parts.