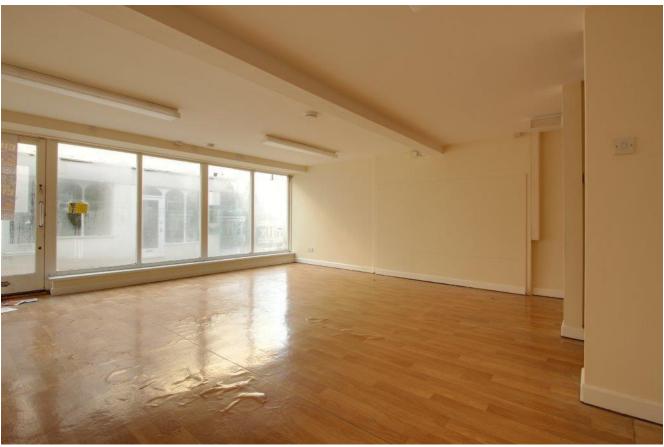

The shop is currently vacant and benefits from a large traditional retail frontage window, regular shaped retail area, kitchen, storage, wc and door to the rear access.

The maisonette is currently let but the property will be offered with vacant possession on completion. The accommodation comprises entrance hall with stairs with cupboard under, on the first floor; sitting room, kitchen/dining room, bathroom, and a bedroom.

The property would benefit from modernisation and redecoration to parts.