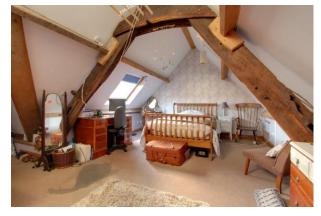

From the landing a staircase leads to the large attic bedroom with exposed timber beams.

There is a small courtyard, an integrated stone store previously used as an office and off road parking accessed from Peter Street.