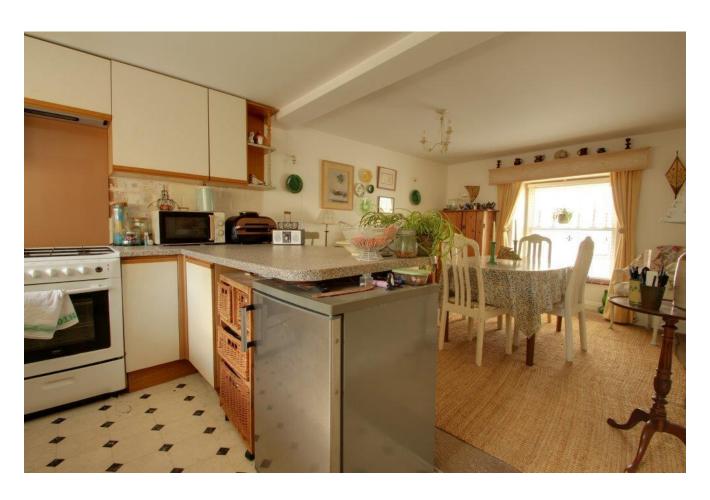

The shop is currently vacant and benefits from a large traditional retail frontage window, regular shaped retail area, kitchen, storage, wc and door to the rear access.

The maisonette is currently let but the property will be offered with vacant possession on completion. The accommodation comprises entrance hall with stairs with cupboard under, on the first floor; sitting room, kitchen/dining room, bathroom, and a bedroom.