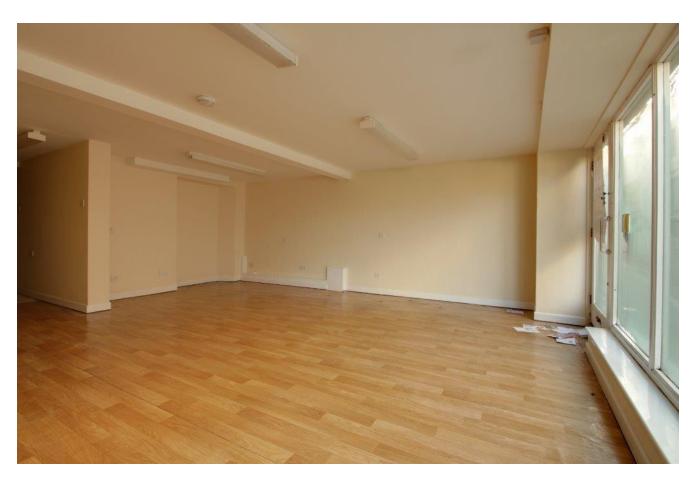

The shop is currently vacant and benefits from a large traditional retail frontage window, regular shaped retail area, kitchen, storage, wc and door to the rear access.

The maisonette is currently let but the property will be offered with vacant possession on completion. The accommodation comprises entrance hall with stairs with cupboard under, on the first floor; sitting room, kitchen/dining room, bathroom, and a bedroom.

The property would benefit from modernisation and redecoration to parts.