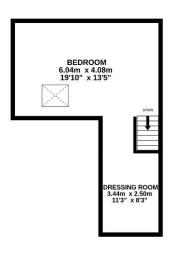

From the landing a staircase leads to the large attic bedroom with exposed timber beams.

There is a small courtyard, an integrated stone store previously used as an office and off road parking accessed from Peter Street.