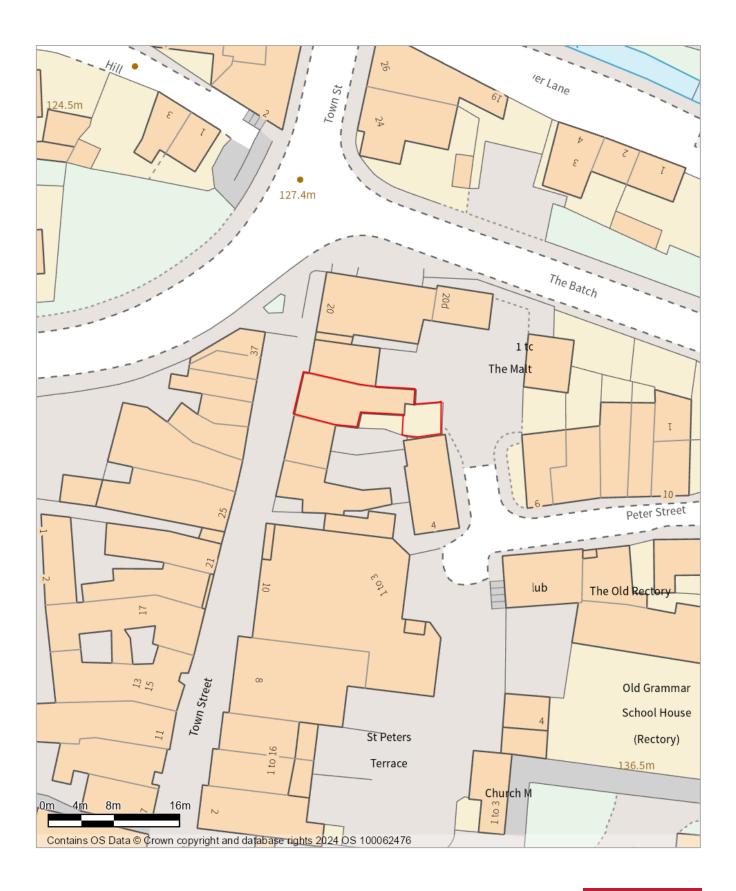

From the landing a staircase leads to the large attic bedroom with exposed timber beams.

There is a small courtyard, an integrated stone store previously used as an office and off road parking accessed from Peter Street.