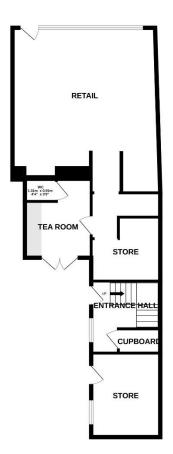

The shop is currently vacant and benefits from a large traditional retail frontage window, regular shaped retail area, kitchen, storage, wc and door to the rear access.

The maisonette is currently let but the property will be offered with vacant possession on completion. The accommodation comprises entrance hall with stairs with cupboard under, on the first floor; sitting room, kitchen/dining room, bathroom, and a bedroom.