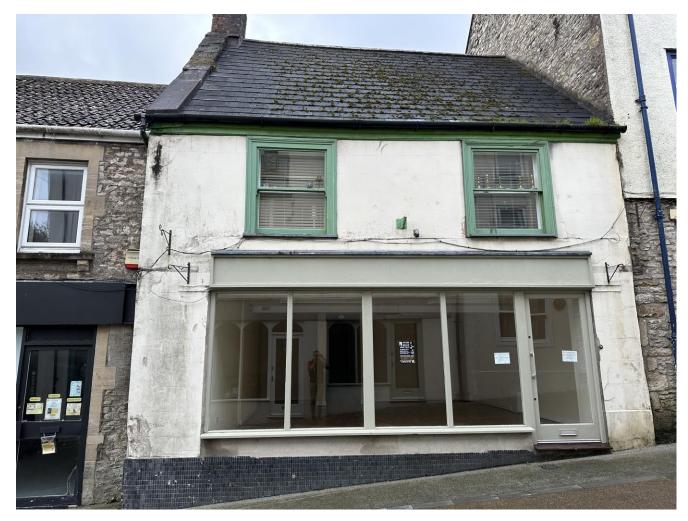

# 16/16a Town Street

Shepton Mallet, Somerset, BA4 5BJ

£175,000 Freehold

Freehold mixed use property with ground floor retail unit and selfcontained maisonette to the rear, parking and courtyard.

#### **DESCRIPTION**

A charming town centre mixed use property comprising retail unit on the ground floor and an independently accessed maisonette on the first and second floor. The property will be available with vacant possession making it suitable for either owner occupier or investor type purchasers.

The shop is currently vacant and benefits from a large traditional retail frontage window, regular shaped retail area, kitchen, storage, wc and door to the rear access.

The maisonette is currently let but the property will be offered with vacant possession on completion. The accommodation comprises entrance hall with stairs with cupboard under, on the first floor; sitting room, kitchen/dining room, bathroom, and a bedroom.