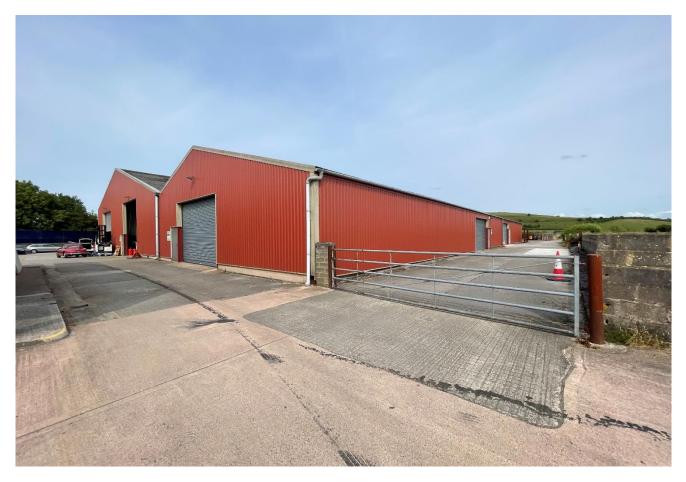

### Description

Deverill Storage comprises a range of recently refurbished storage buildings located on the outskirts of Warminster with excellent access to A350 and 2 miles to A36 to the north and 5 miles to A303 to the south. The site benefits from CCTV, new communal WC, 24/7 access, secure automated gated entrance and on-site parking.