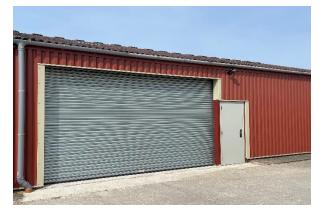

### Description

Deverill Storage comprises a range of recently refurbished storage buildings located on the outskirts of Warminster with excellent access to A350 and 2 miles to A36 to the north and 5 miles to A303 to the south. The site benefits from CCTV, new communal WC, 24/7 access, secure automated gated entrance and on-site parking.

Unit 3a measures 22.6ft x 58.7ft = 1,326.6ft<sup>2</sup> internal area approximately 123.24m<sup>2</sup>. Pedestrian and roller shutter door access. Access point for internet and Wi-Fi installed in unit. Externally there is parking at the unit and on site.