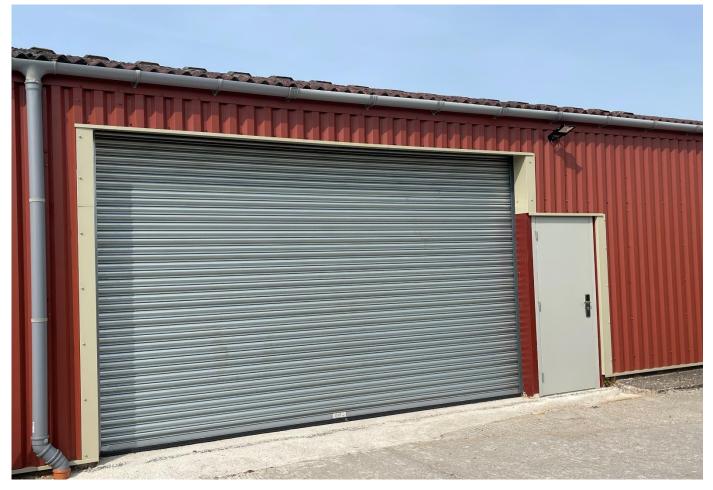

### Description

Deverill Storage comprises a range of recently refurbished storage buildings located on the outskirts of Warminster with excellent access to A350 and 2 miles to A36 to the north and 5 miles to A303 to the south. The site benefits from CCTV, new communal WC, 24/7 access, secure automated gated entrance and on-site parking.

Unit 3a measures 22.6ft x 58.7ft = 1,326.6ft<sup>2</sup> internal area approximately 123.24m<sup>2</sup>. Pedestrian and roller shutter door access. Access point for internet and Wi-Fi installed in unit. Externally there is parking at the unit and on site.