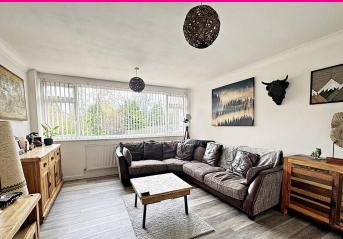

### **ELEGANT LIVING ROOM**

17' 9" maximum x 12' 6" (5.41m x 3.81m)
A spacious and light living room with large picture window having views over Kenilworth Old Town, central heating radiator, TV aerial point and quality wood effect flooring.