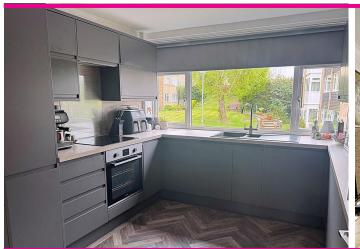

### **MODERN FITTED KITCHEN**

11' 6" x 9' 10" (3.51m x 3m)

Being fitted with a range of modern grey cupboard and drawer units with matching wall cupboards over, one housing the gas fired central heating boiler.

Contrasting worksurfaces with inset one and quarter sink unit with mixer tap over. Built-in oven and grill with 'Bosch' four ring induction hob and extractor fan over. Further integrated appliances including fridge and freezer, washer dryer and dishwasher.

Tall designer radiator, large window and quality wood effect flooring.