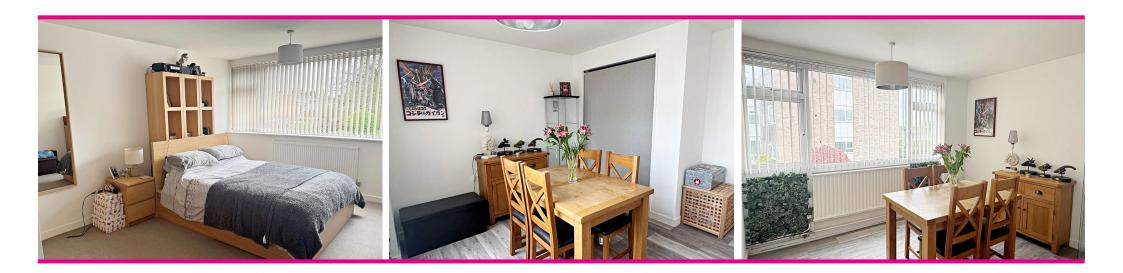

## **BEDROOM ONE:**

17' 9" maximum x 11' 10" (5.41m x 3.61m)
A spacious double bedroom with central heating radiator and large window with views towards
Kenilworth Old Town.

#### **BEDROOM TWO**

11' 6" maximum x 11' 2" (3.51m x 3.4m)

Another double bedroom with built-in double wardrobe with ample hanging and shelving space, central heating radiator and quality wood effect flooring.