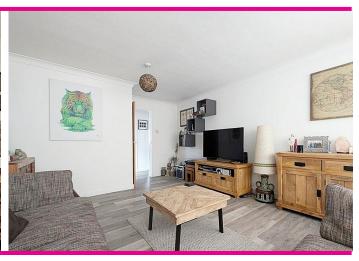

### **ELEGANT LIVING ROOM**

17' 9" maximum x 12' 6" (5.41m x 3.81m)
A spacious and light living room with large picture window having views over Kenilworth Old Town, central heating radiator, TV aerial point and quality wood effect flooring.