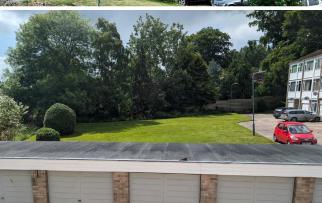

## **COMMUNAL GARDENS**

There is a garden area to the front with monkey puzzle tree and shrubs. To the side of the building is the bin store.

#### **GARAGE**

15' 8"  $\times$  8' 2" minimum (4.78m  $\times$  2.49m) There is a single garage in the block to the rear with an up and over door.