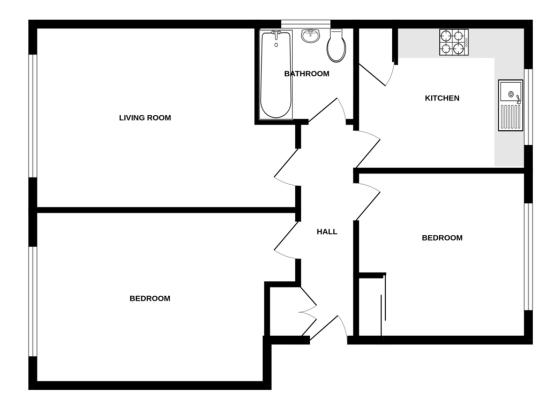

### **ENTRANCE HALL**

With double door built-in cloaks/storage cupboard, quality wood effect flooring and oak doors leading off to all rooms.

### **ELEGANT LIVING ROOM**

17' 9" maximum x 12' 6" (5.41m x 3.81m)
A spacious and light living room with large picture window having views over Kenilworth Old Town, central heating radiator, TV aerial point and quality wood effect flooring.

### **MODERN FITTED KITCHEN**

11' 6" x 9' 10" (3.51m x 3m)

Being fitted with a range of modern grey cupboard and drawer units with matching wall cupboards over, one housing the gas fired central heating boiler.

## **BEDROOM ONE:**

17' 9" maximum x 11' 10" (5.41m x 3.61m)
A spacious double bedroom with central heating radiator and large window with views towards
Kenilworth Old Town.

#### **BEDROOM TWO**

11' 6" maximum x 11' 2" (3.51m x 3.4m)

Another double bedroom with built-in double wardrobe with ample hanging and shelving space, central heating radiator and quality wood effect flooring.

## **BATHROOM**

Fitted with a white suite comprising concealed flush w/c, vanity wash hand basin and panelled bath with shower and shower screen over. Vinyl floor covering and obscure glazed side window.

## **GROUND FLOOR**

Made with Metropix ©2025

Agents Note: Whilst every care has been taken to prepare these particulars, they are for guidance purposes only. All measurements are approximate are for general guidance purposes only and whilst every care has been taken to ensure their accuracy, they should not be relied upon and potential buyers/tenants are advised to recheck the measurements.