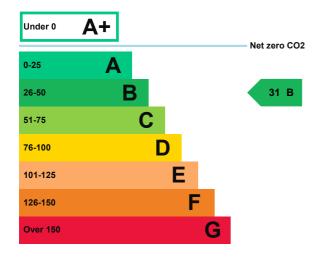

### **Energy rating and score**

This property's energy rating is B.

Properties get a rating from A+ (best) to G (worst) and a score.

The better the rating and score, the lower your property's carbon emissions are likely to be.

## Breakdown of this property's energy performance

| Main heating fuel                          | Grid Supplied Electricity |
|--------------------------------------------|---------------------------|
| Building environment                       | Air Conditioning          |
| Assessment level                           | 4                         |
| Building emission rate (kgCO2/m2 per year) | 11.99                     |
| Primary energy use (kWh/m2 per year)       | 131                       |