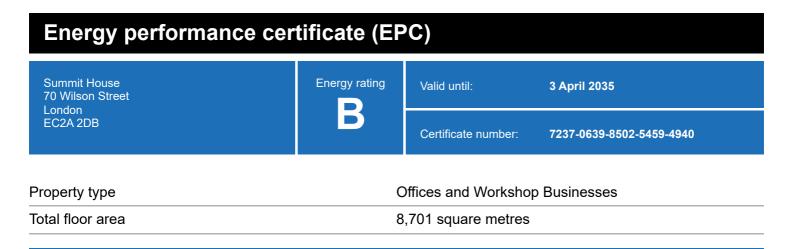

### **Energy rating and score**

This property's energy rating is B.

Properties get a rating from A+ (best) to G (worst) and a score.

The better the rating and score, the lower your property's carbon emissions are likely to be.