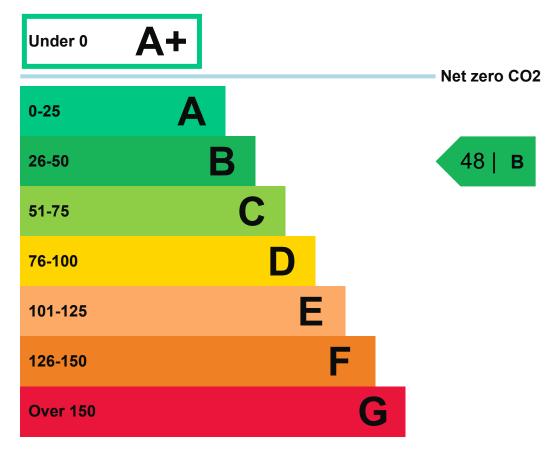

#### **Energy efficiency rating for this property**

This property's current energy rating is B.

Properties are given a rating from A+ (most efficient) to G (least efficient).

Properties are also given a score. The larger the number, the more carbon dioxide (CO2) your property is likely to emit.

#### How this property compares to others

Properties similar to this one could have ratings:

# If newly built

27 | B

# If typical of the existing stock

80 | D