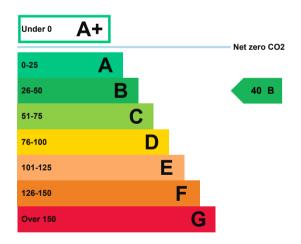

## **Energy rating and score**

This property's current energy rating is B.

Properties get a rating from A+ (best) to G (worst) and a score.

The better the rating and score, the lower your property's carbon emissions are likely to be.

### How this property compares to others

Properties similar to this one could have ratings:

If newly built

10 A

If typical of the existing stock

41 B