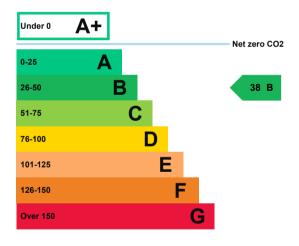

# **Energy rating and score**

This property's current energy rating is B.

Properties get a rating from A+ (best) to G (worst) and a score.

The better the rating and score, the lower your property's carbon emissions are likely to be.

## How this property compares to others

Properties similar to this one could have ratings:

| If newly built                   | 17 A |
|----------------------------------|------|
| If typical of the existing stock | 67 C |