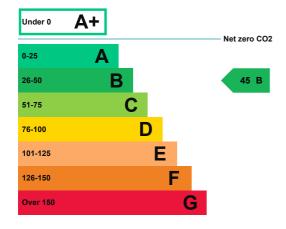

### **Energy rating and score**

This property's energy rating is B.

Properties get a rating from A+ (best) to G (worst) and a score.

The better the rating and score, the lower your property's carbon emissions are likely to be.

# Breakdown of this property's energy performance

| Main heating fuel                          | Grid Supplied Electricity |
|--------------------------------------------|---------------------------|
| Building environment                       | Air Conditioning          |
| Assessment level                           | 4                         |
| Building emission rate (kgCO2/m2 per year) | 29.16                     |
| Primary energy use (kWh/m2 per year)       | 172                       |