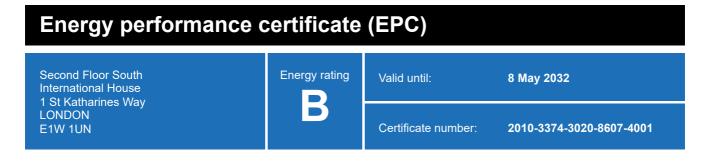

### **Energy rating and score**

This property's energy rating is B.

Properties get a rating from A+ (best) to G (worst) and a score.

The better the rating and score, the lower your property's carbon emissions are likely to be.