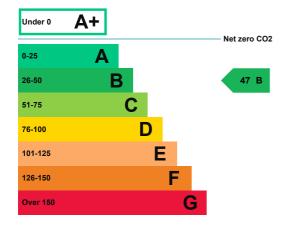

### **Energy rating and score**

This property's energy rating is B.

Properties get a rating from A+ (best) to G (worst) and a score.

The better the rating and score, the lower your property's carbon emissions are likely to be.

## Breakdown of this property's energy performance

| Main heating fuel                          | Grid Supplied Electricity |
|--------------------------------------------|---------------------------|
| Building environment                       | Air Conditioning          |
| Assessment level                           | 4                         |
| Building emission rate (kgCO2/m2 per year) | 30.8                      |
| Primary energy use (kWh/m2 per year)       | 182                       |