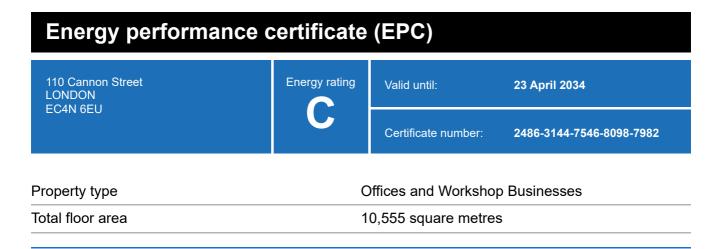

### **Energy rating and score**

This property's energy rating is C.

Properties get a rating from A+ (best) to G (worst) and a score.

The better the rating and score, the lower your property's carbon emissions are likely to be.