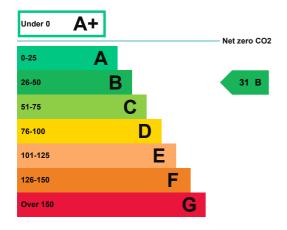

# How this property compares to others

Properties similar to this one could have ratings: