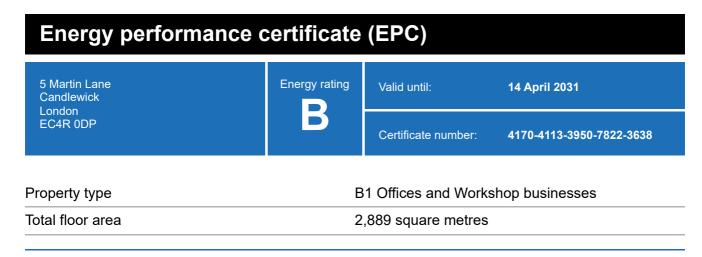

### **Energy rating and score**

This property's energy rating is B.

Properties get a rating from A+ (best) to G (worst) and a score.

The better the rating and score, the lower your property's carbon emissions are likely to be.