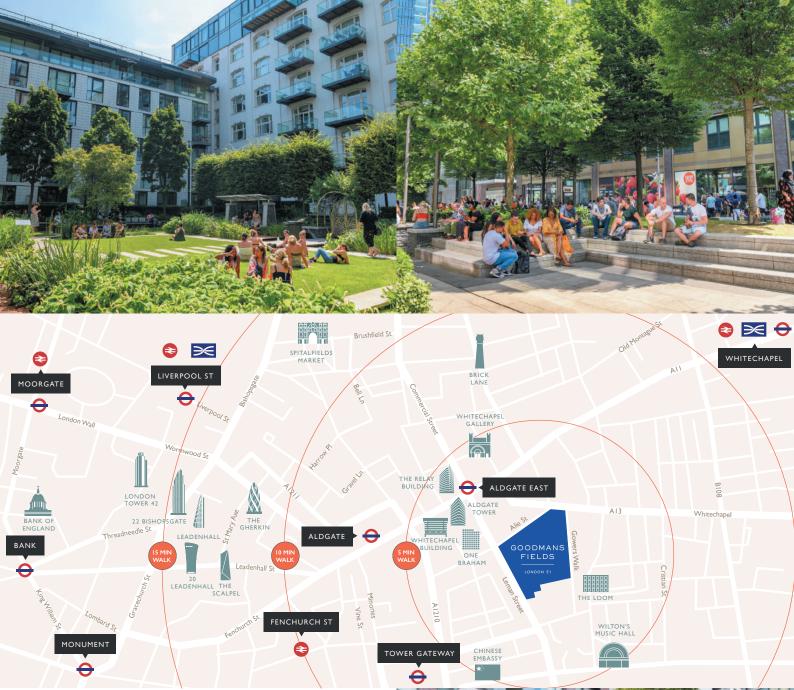

# "REDEFINING INNER CITY LIFE

Goodman's Fields is a seven-acre award winning mixed-use development in Zone 1 and one of London's most vibrant urban quarters in the heart of Aldgate East, E1. An urban oasis overflowing with culture, diversity and vibrancy, moments away from the bustling financial district of the City of London.

CURZON

2 ACRES of public space

Coming soon:

**NHS** 17,250 sq ft coming soon 50,000 unique visits a year

513,000 office workers within 7 minutes walk

minute walk to **Aldgate East Underground Station** 

2,000 new homes within 2 minutes walk

1,000 student rooms within 5 minutes walk