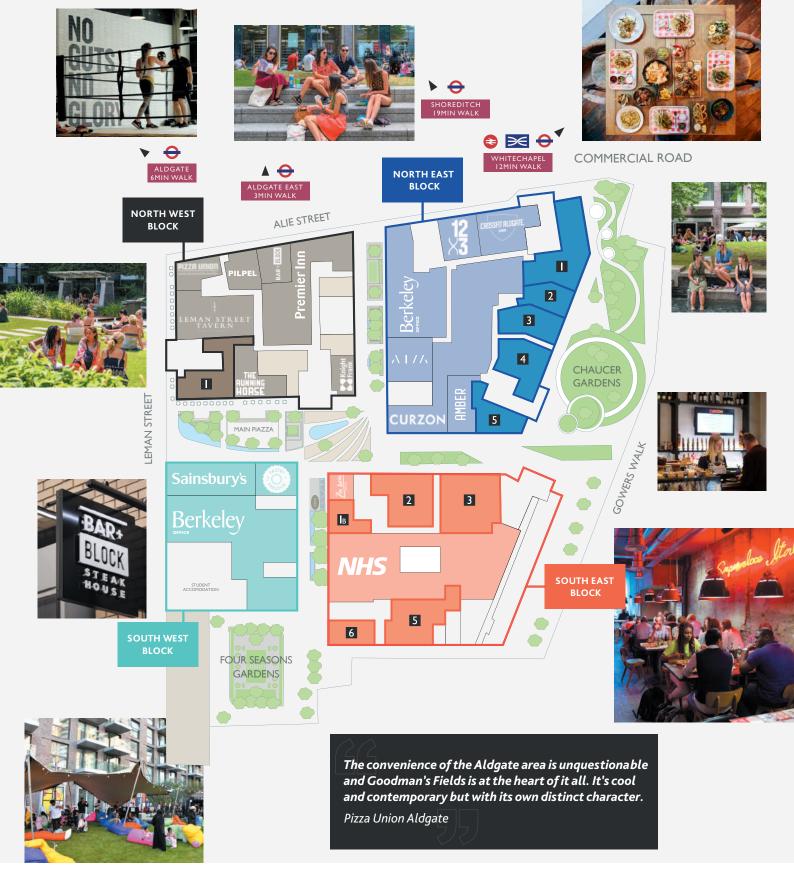

### LEASING OPPORTUNITIES A1 - B1

#### **North West Block**

| Unit   | Area    | Area   | Status    |
|--------|---------|--------|-----------|
| Number | (sq ft) | (sq m) |           |
| 1      | 3,368   | 312    | Available |

<sup>\*\*</sup>Alternative configurations available\*\*

#### North East Block

| Unit<br>Number | Area<br>(sq ft) | Area<br>(sq m) | Status    |
|----------------|-----------------|----------------|-----------|
| 1              | 4,792           | 445            | Available |
| 2              | 1,842           | 171            | Available |
| 3              | 2,626           | 243            | Available |
| 4              | 3,300           | 306            | Available |
| 5              | 2,139           | 198            | Available |

#### **South East Block**

| Unit<br>Number | Area<br>(sq ft) | Area<br>(sq m) | Status      |
|----------------|-----------------|----------------|-------------|
| lb             | 1,246           | 115            | Available   |
| 2              | 3,772           | 350            | Under offer |
| 3              | 5,246           | 487            | Under offer |
| 5              | 3,247           | 301            | Available   |
| 6              | 1,682           | 156            | Under offer |