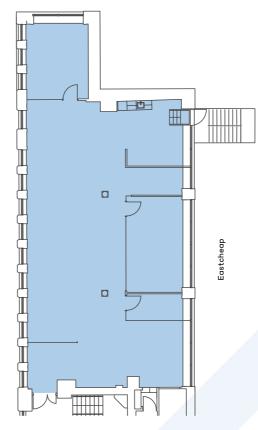

# 52/54 Gracechurch Street

London EC3







### **Newly refurbished** office space

#### Accommodation

| Floor              | Sq M | Sq Ft |
|--------------------|------|-------|
| Part Sixth (East)  | 161  | 1,732 |
| Part Second (East) | 207  | 2,227 |
| Total              | 368  | 3,959 |

#### Specification

- / Air conditioning
- / Exposed services on Part 6th
- / LED lighting
- / Raised access floors
- / Manned reception
- / 24 hour access
- / Showers and cycle storage
- / Communal tenant breakout / kitchen area
- / Preinstalled fibre with Telcom Direct







#### Part 2nd Floor East 2,227 Sq Ft / 207 Sq M



Gracechurch Street

#### Part 6th Floor East 1,732 Sq Ft / 161 Sq M



#### 52/54 Gracechurch Street



#### Connectivity

| Monument 🗢 🔎                                                 | - 1 mir  |
|--------------------------------------------------------------|----------|
| Cannon Street \ominus 📚 🔎                                    | - 3 mins |
| Bank 😌 😌 💶 🔍                                                 | 4 mins   |
| Fenchurch Street 😂                                           | 5 mins   |
| Mansion House 😌 🔎 —————————————————————————————————          | 7 mins   |
| London Bridge \ominus 😂 🔎 🗕                                  | 8 mins   |
| Aldgate 😌 🐽                                                  | 9 mins   |
| Liverpool Street \ominus 🖯 🗢 📚 💶 💷 🛶 🛶 🛶 🛶 🛶 🛶 🛶 🛶 🛶 🛶 🛶 🛶 🛶 | 9