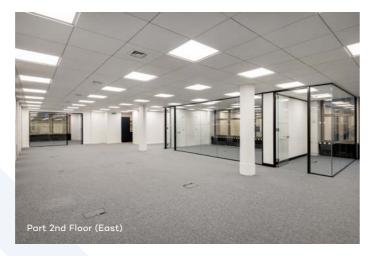

# 52/54 Gracechurch Street

London EC3







### **Newly refurbished** office space

#### Accommodation

| Floor              | Sq M | Sq Ft |
|--------------------|------|-------|
| Part Sixth (East)  | 161  | 1,732 |
| Part Second (East) | 207  | 2,227 |
| Total              | 368  | 3,959 |

#### Specification

- / Air conditioning
- / Exposed services on Part 6th
- / LED lighting
- / Raised access floors
- / Manned reception
- / 24 hour access
- / Showers and cycle storage
- / Communal tenant breakout / kitchen area
- / Preinstalled fibre with Telcom Direct







#### Part 2nd Floor East 2,227 Sq Ft / 207 Sq M



Gracechurch Street

#### Part 6th Floor East 1,732 Sq Ft / 161 Sq M



#### 52/54 Gracechurch Street



#### Connectivity

| Monument 🗢 🔎                                                 | - 1 mir  |
|--------------------------------------------------------------|----------|
| Cannon Street \ominus 📚 🔎                                    | - 3 mins |
| Bank 😌 😌 💶 🔍                                                 | 4 mins   |
| Fenchurch Street 😂                                           | 5 mins   |
| Mansion House 😌 🔎 —————————————————————————————————          | 7 mins   |
| London Bridge \ominus 😂 🔎 🗕                                  | 8 mins   |
| Aldgate 😌 🐽                                                  | 9 mins   |
| Liverpool