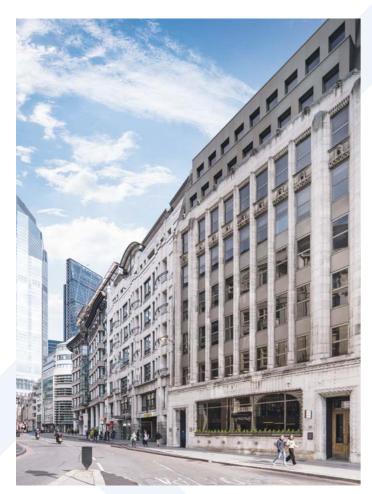

# 52/54 Gracechurch Street

London EC3







### **Newly refurbished** office space

#### Accommodation

| Floor              | Sq M | Sq Ft |
|--------------------|------|-------|
| Part Sixth (East)  | 161  | 1,732 |
| Part Second (East) | 207  | 2,227 |
| Total              | 368  | 3,959 |

#### Specification

- / Air conditioning
- / Exposed services on Part 6th
- / LED lighting
- / Raised access floors
- / Manned reception
- / 24 hour access
- / Showers and cycle storage
- / Communal tenant breakout / kitchen area
- / Preinstalled fibre with Telcom Direct







#### Part 2nd Floor East 2,227 Sq Ft / 207 Sq M



Gracechurch Street

#### Part 6th Floor East 1,732 Sq Ft / 161 Sq M



#### 52/54 Gracechurch Street



#### Connectivity

| Monument 🗢 🔎                                                 | - 1 mir  |
|-------------