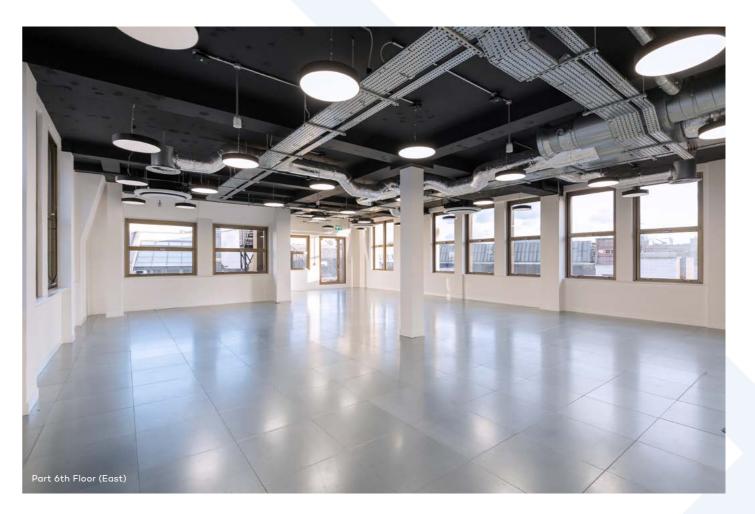

# 52/54 Gracechurch Street

London EC3







### **Newly refurbished** office space

#### Accommodation

| Floor              | Sq M | Sq Ft |
|--------------------|------|-------|
| Part Sixth (East)  | 161  | 1,732 |
| Part Second (East) | 207  | 2,227 |
| Total              | 368  | 3,959 |

#### Specification

- / Air conditioning
- / Exposed services on Part 6th
- / LED lighting
- / Raised access floors
- / Manned reception
- / 24 hour access
- / Showers and cycle storage
- / Communal tenant breakout / kitchen area
- / Preinstalled fibre with Telcom Direct







#### Part 2nd Floor East 2,227 Sq Ft / 207 Sq M



Gracechurch Street

#### Part 6th Floor East 1,732 Sq Ft / 161 Sq M



#### 52/54 Gracechurch Street



#### Connectivity

| Monument 🗢 🔎                                                 | - 1 mir  |
|--------------------------------------------------------------|----------|
| Cannon Street \ominus 📚 🔎                                    | - 3 mins |
| Bank 😌 😌 💶 🔍                                                 | 4 mins   |
| Fenchurch Street 😂                                           | 5 mins   |
| Mansion House 😌 🔎 —————————————————————————————————          | 7 mins   |
| London Bridge \ominus 😂 🔎 🗕                                  | 8 mins   |
| Aldgate 😌 🐽                                                  | 9 mins   |
| Liverpool Stre