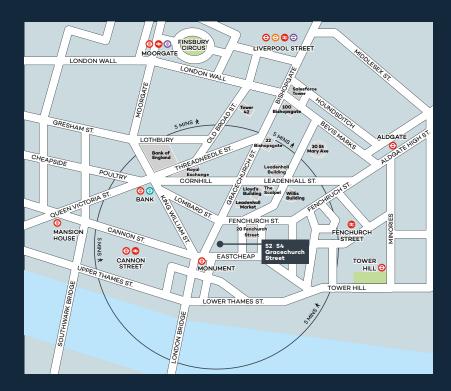

#### Connectivity

| Monument 🗢 🔎                                                 | - 1 mir  |
|--------------------------------------------------------------|----------|
| Cannon Street \ominus 📚 🔎                                    | - 3 mins |
| Bank 😌 😌 💶 🔍                                                 | 4 mins   |
| Fenchurch Street 😂                                           | 5 mins   |
| Mansion House 😌 🔎 —————————————————————————————————          | 7 mins   |
| London Bridge \ominus 😂 🔎 🗕                                  | 8 mins   |
| Aldgate 😌 🐽                                                  | 9 mins   |
| Liverpool Street \ominus 🖯 🗢 📚 💶 💷 🛶 🛶 🛶 🛶 🛶 🛶 🛶 🛶 🛶 🛶 🛶 🛶 🛶 | 9 mins   |
| Tower Hill ᅌ 💶 —————————————————————————————————             | 9 mins   |
| Moorgate ᅌ 😌 📚 🔸 🖤 🖷                                         | 11 mins  |
| Aldgate East 😔 🔎                                             | 15 mins  |
|                                                              |          |

Walking times from building. Source: tfl.gov.uk