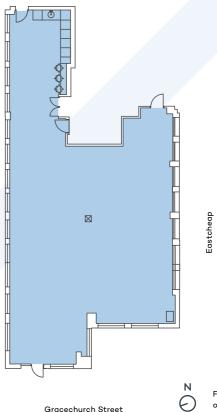

# 52/54 Gracechurch Street

London EC3







### **Newly refurbished** office space

#### Accommodation

| Floor              | Sq M | Sq Ft |
|--------------------|------|-------|
| Part Sixth (East)  | 161  | 1,732 |
| Part Second (East) | 207  | 2,227 |
| Total              | 368  | 3,959 |

#### Specification

- / Air conditioning
- / Exposed services on Part 6th
- / LED lighting
- / Raised access floors
- / Manned reception
- / 24 hour access
- / Showers and cycle storage
- / Communal tenant breakout / kitchen area
- / Preinstalled fibre with Telcom Direct







#### Part 2nd Floor East 2,227 Sq Ft / 207 Sq M



Gracechurch Street

#### Part 6th Floor East 1,732 Sq Ft / 161 Sq M



#### 52/54 Gracechurch Street



#### Connectivity

| Monument 🗢 🔎                                                 | - 1 mir  |
|--------------------------------------------------------------|----------|
| Cannon Street \ominus 📚 🔎                                    | - 3 mins |
| Bank 😌 😌 💶 🔍                                                 | 4 mins   |
| Fenchurch Street 😂                                           | 5 mins   |
| Mansion House 😌 🔎 —————————————————————————————————          | 7 mins   |
| London Bridge \ominus 😂 🔎 🗕                                  | 8 mins   |
| Aldgate 😌 🐽                                                  | 9 mins   |
| Liverpool Street \ominus 🖯 🗢 📚 💶 💷 🛶 🛶 🛶 🛶 🛶 🛶 🛶 🛶 🛶 🛶 🛶 🛶 🛶 | 9 mins   |
| Tower Hill ᅌ 💶 —————————————————————————————————