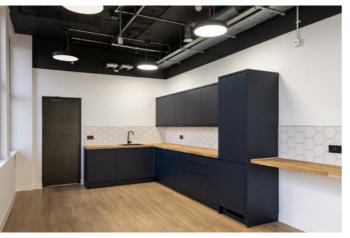

### **Newly refurbished** office space

#### Specification

- / Air conditioning
- / Exposed services on Part 6th
- / LED lighting
- / Raised access floors
- / Manned reception
- / 24 hour access
- / Showers and cycle storage
- / Communal tenant breakout / kitchen area
- / Preinstalled fibre with Telcom Direct