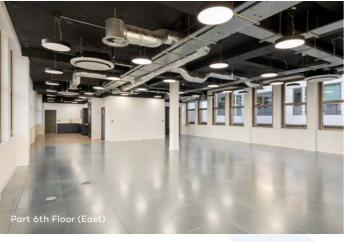

# 52/54 Gracechurch Street

London EC3







### **Newly refurbished** office space

#### Accommodation

| Floor              | Sq M | Sq Ft |
|--------------------|------|-------|
| Part Sixth (East)  | 161  | 1,732 |
| Part Second (East) | 207  | 2,227 |
| Total              | 368  | 3,959 |

#### Specification

- / Air conditioning
- / Exposed services on Part 6th
- / LED lighting
- / Raised access floors
- / Manned reception
- / 24 hour access
- / Showers and cycle storage
- / Communal tenant breakout / kitchen area
- / Preinstalled fibre with Telcom Direct







#### Part 2nd Floor East 2,227 Sq Ft / 207 Sq M



Gracechurch Street

#### Part 6th Floor East 1,732 Sq Ft / 161 Sq M



#### 52/54 Gracechurch Street



#### Connectivity

| Monument 🗢 🔎                                                 | - 1 mir  |
|--------------------------------------------------------------|----------|
| Cannon Street \ominus 📚 🔎                                    | - 3 mins |
| Bank 😌 😌 💶 🔍                                                 | 4 mins   |
| Fenchurch Street 😂                                           | 5 mins   |
| Mansion House 😌 🔎 —————————————————————————————————          | 7 mins   |
| London Bridge \ominus 😂 🔎 🗕                                  | 8 mins   |
| Aldgate 😌 🐽                                                  | 9 mins   |
| Liverpool St