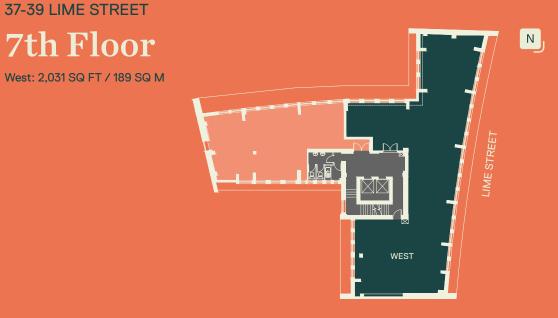

The Lime Street Estate provides high-quality fitted offices on flexible terms





## Immediately opposite Lloyd's of London and Leadenhall Market

Reception

View from the terrace 7th floor (South)



THE LIME STREET ESTATE



## Light, bright and ready to occupy





7th floor (North) 6th floor (South) Kitchen 40 LIME STREET **7th Floor** North: 2,828 SQ FT / 263 SQ M



ENCHURCH AVENUE

**3rd Floor** 

South: 2,812 SQ FT / 261 SQ M

Office Space

Core



Terrace

Let Space

Floor plans are indicative **3** 

### Ability to grow and expand within the Estate



7th floor (West) Kitchen 2nd floor

2.

3.





#### SPECIFICATION

Newly refurbished offices fitted out to provide meeting room/s and kitchens.

## No VAT on rent



**40 LIME STREET** 

| FLOOR                      | SQ FT | SQ M | FLOOR       | SQ FT                | SQ M |
|----------------------------|-------|------|-------------|----------------------|------|
| 9th (South)                | 836   | 78   | 7th (West)* | 2,048                | 190  |
| 8th (South)                | 784   | 73   | 5th (West)  | LET                  |      |
| 7th (North) - Terrace      | LET   |      | 5th (East)  | UNDER O              | FFER |
| 7th (South)                | LET   |      | 4th (West)  | LET                  |      |
| 6th (South)                | LET   |      | 3rd (West)  | LET                  |      |
| 5th (North East) - Terra