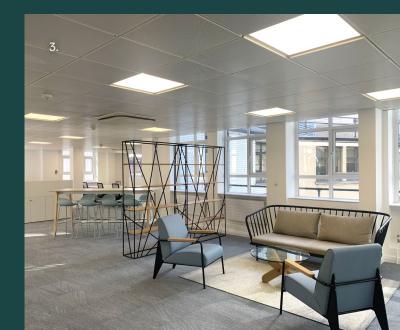

## Light, bright and ready to occupy

7th floor (North) 6th floor (South) Kitchen 40 LIME STREET **7th Floor** North: 2,828 SQ FT / 263 SQ M

ENCHURCH AVENUE

**3rd Floor** 

South: 2,812 SQ FT / 261 SQ M

Office Space

#### SPECIFICATION

Newly refurbished offices fitted out to provide meeting room/s and kitchens.