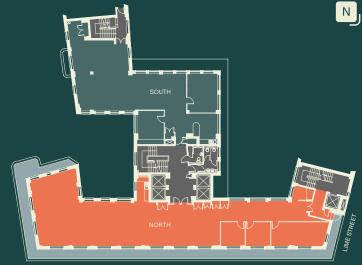

Core

Terrace

Let Space

Floor plans are indicative **3** 

## No VAT on rent

**40 LIME STREET** 

| FLOOR                      | SQ FT | SQ M | FLOOR       | SQ FT                | SQ M |
|----------------------------|-------|------|-------------|----------------------|------|
| 9th (South)                | 836   | 78   | 7th (West)* | 2,048                | 190  |
| 8th (South)                | 784   | 73   | 5th (West)  | LET                  |      |
| 7th (North) - Terrace      | LET   |      | 5th (East)  | UNDER O              | FFER |
| 7th (South)                | LET   |      | 4th (West)  | LET                  |      |
| 6th (South)                | LET   |      | 3rd (West)  | LET                  |      |
| 5th (North East) - Terrace | LET   |      | 3rd (East)  | LET                  |      |
| 4th (South)                | 2,570 | 239  | 2nd         | 3,827                | 356  |
| 3rd (South)                | 2,812 | 261  | 1st         | LET                  |      |
| 2nd (South)                | 2,811 | 261  | Ground      | LET                  |      |
| 1st (South)                | LET   |      | TOTAL       | 5,875                | 546  |
| TOTAL                      | 9,813 | 912  |             | *Cat A refurbishment |      |