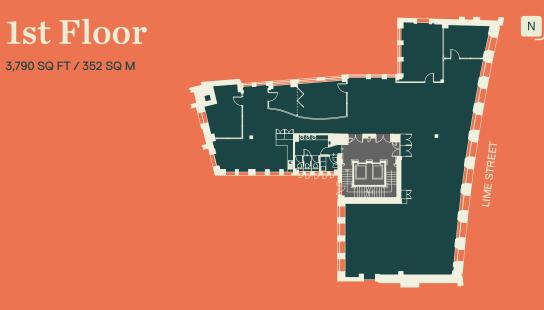

## No VAT on rent

**40 LIME STREET** 

| FLOOR                      | SQ FT | SQ M | FLOOR       | SQ FT                | SQ M |
|----------------------------|-------|------|-------------|----------------------|------|
| 9th (South)                | 836   | 78   | 7th (West)* | 2,048                | 190  |
| 8th (South)                | 784   | 73   | 5th (West)  | LET                  |      |
| 7th (North) - Terrace      | LET   |      | 5th (East)  | UNDER O              | FFER |
| 7th (South)                | LET   |      | 4th (West)  | LET                  |      |
| 6th (South)                | LET   |      | 3rd (West)  | LET                  |      |
| 5th (North East) - Terrace | LET   |      | 3rd (East)  | LET                  |      |
| 4th (South)                | 2,570 | 239  | 2nd         | 3,827                | 356  |
| 3rd (South)                | 2,812 | 261  | 1st         | LET                  |      |
| 2nd (South)                | 2,811 | 261  | Ground      | LET                  |      |
| 1st (South)                | LET   |      | TOTAL       | 5,875                | 546  |
| TOTAL                      | 9,813 | 912  |             | *Cat A refurbishment |      |