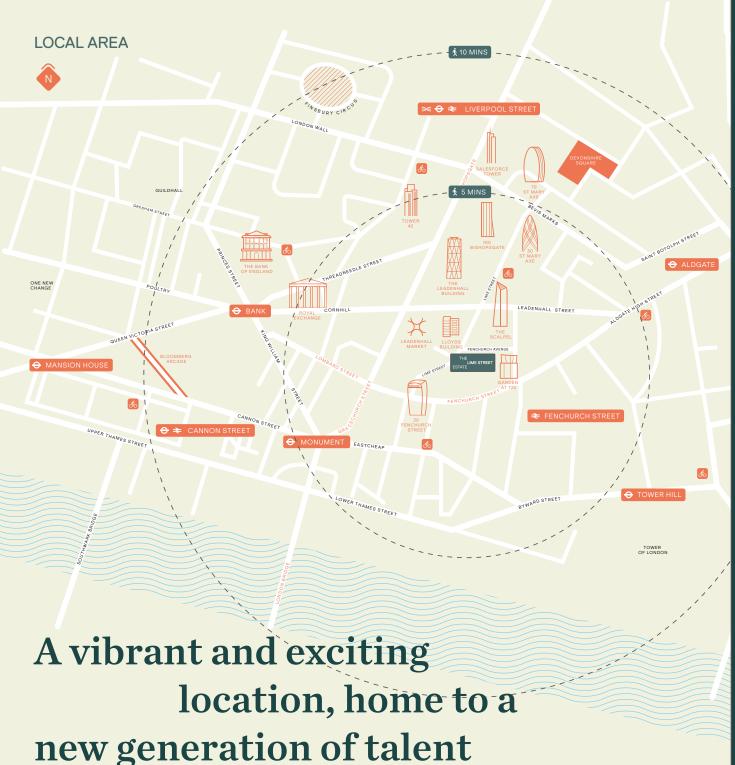

#### Source: Google Maps / TfL, Full Crossrail line launching in 2021

Connected

On foot...

4 mins

5 mins

6 mins

9 mins

15 mins

18 mins

18 mins

28 mins

Try crossrail...

6 mins

10 mins

33 mins

60 mins

**Workspaces** 

OXFORD CIRCUS

\ominus 🛩 CANARY WHARF

🗲 👄 CANARY WHARF

🗧 \ominus 嵀 PADDINGTON

🗧 \ominus 嵀 🛪 heathrov

READING

\ominus 🛪 LONDON CITY AIRPORT

🕀 嵀 🛲 🛛 KING'S CROSS/ST PANCRAS INT'I

< \ominus 嵀 LIVERPOOL STREET

\varTheta bank

Hop on the train...

Surrounded by open green spaces and an array of restaurants, bars and Leadenhall Market shopping destinations