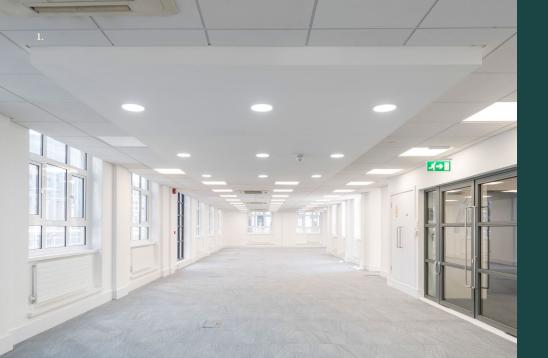

## Light, bright and ready to occupy

7th floor (North) 6th floor (South) Kitchen 40 LIME STREET **7th Floor** North: 2,828 SQ FT / 263 SQ M

ENCHURCH AVENUE

**3rd Floor** 

South: 2,812 SQ FT / 261 SQ M

Office Space