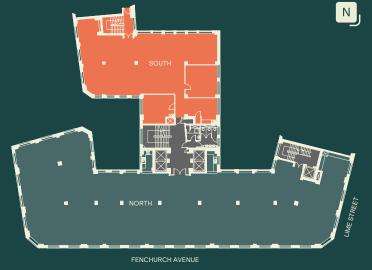

The Lime Street Estate provides high-quality fitted offices on flexible terms





## Immediately opposite Lloyd's of London and Leadenhall Market

Reception

View from the terrace 7th floor (South)



THE LIME STREET ESTATE



## Light, bright and ready to occupy





7th floor (North) 6th floor (South) Kitchen 40 LIME STREET **7th Floor** North: 2,828 SQ FT / 263 SQ M



ENCHURCH AVENUE

**3rd Floor** 

South: 2,812 SQ FT / 261 SQ M

Office Space

Core



Terrace

Let Space

Floor plans are indicative **3** 

### Ability to grow and expand within the Estate



7th floor (West) Kitchen 2nd floor

2.

3.





#### SPECIFICATION

Newly refurbished offices fitted out to provide meeting room/s and kitchens.

## No VAT on rent



**40 LIME STREET** 

| FLOOR                      | SQ FT | SQ M | FLOOR       | SQ FT                | SQ M |
|----------------------------|-------|------|-------------|----------------------|------|
| 9th (South)                | 836   | 78   | 7th (West)* | 2,048                | 190  |
| 8th (South)                | 784   | 73   | 5th (West)  | LET                  |      |
| 7th (North) - Terrace      | LET   |      | 5th (East)  | UNDER O              | FFER |
| 7th (South)                | LET   |      | 4th (We