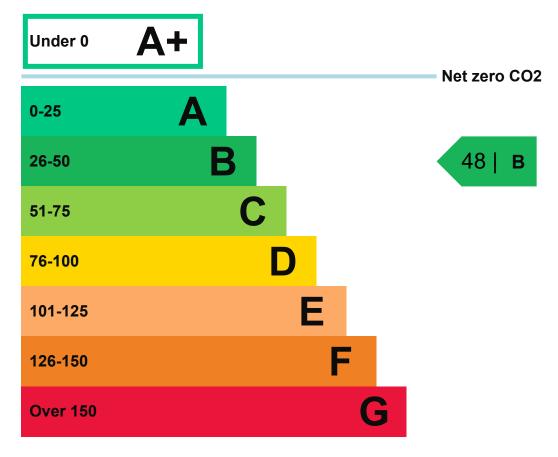

#### **Energy efficiency rating for this property**

This property's current energy rating is B.

Properties are given a rating from A+ (most efficient) to G (least efficient).

Properties are also given a score. The larger the number, the more carbon dioxide (CO2) your property is likely to emit.

#### How this property compares to others

Properties similar to this one could have ratings:

# If newly built

23 | A

# If typical of the existing stock

66 | C