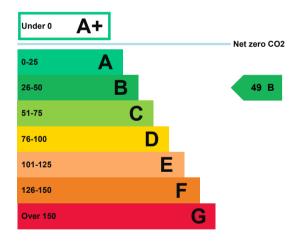

# **Energy rating and score**

This property's current energy rating is B.

Properties get a rating from A+ (best) to G (worst) and a score.

The better the rating and score, the lower your property's carbon emissions are likely to be.