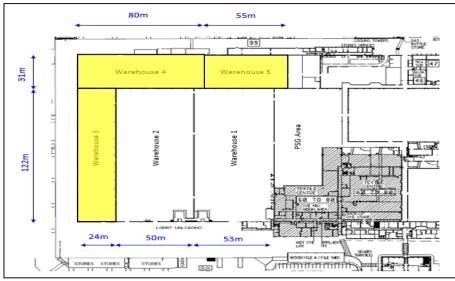

## **BUSINESS RATES**

We advise you make your own enquiries with the local authority.

| DESCRIPTION |
|-------------|
|-------------|

The property comprises 3 separate warehouses that are available individually or collectively.

#### **PLANNING**

We understand that the property benefits from B1 business, B2 general industrial and B8 storage and distribution.

| Accommodation | SQ FT  | SQ M  |
|---------------|--------|-------|
| Warehouse 3   | 31,505 | 2,928 |
| Warehouse 4   | 26,684 | 2,480 |
| Warehouse 5   | 18,345 | 1,705 |
| Total         | 76,534 | 7,113 |