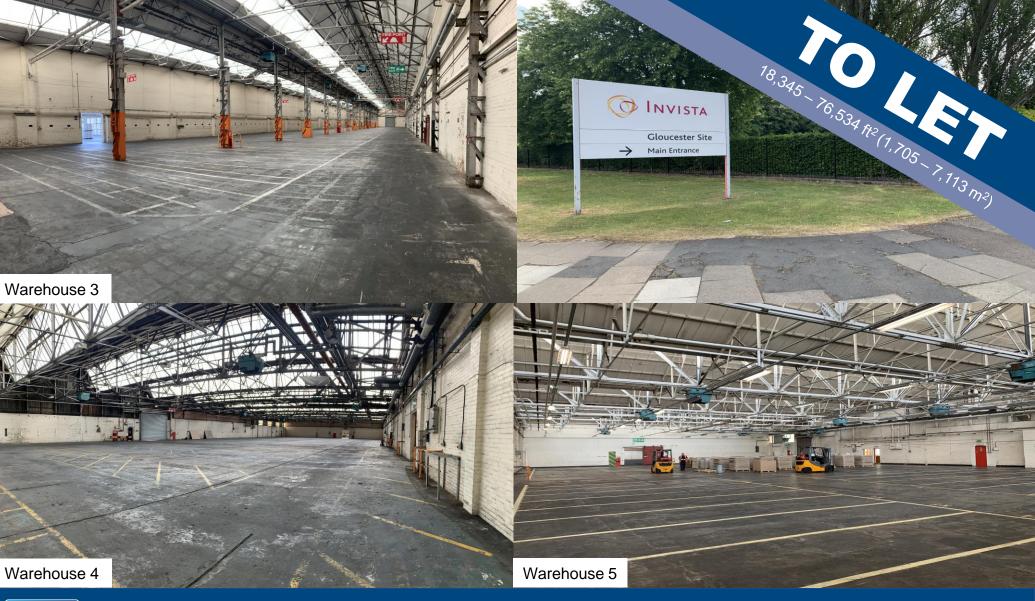

## **BUSINESS RATES**

We advise you make your own enquiries with the local authority.

| DESCRIPTION |
|-------------|
|-------------|

The property comprises 3 separate warehouses that are available individually or collectively.

Each warehouse space benefits from surface level loading doors and a large open plan space.

The site also benefits from a gated entrance.

3-phase electricity across each warehouse.

Minimum eaves height: 4.5m – 8.5m.

The units are available on a short or long term basis.

#### **PLANNING**

We understand that the property benefits from B1 business, B2 general industrial and B8 storage and distribution.

| Accommodation | SQ FT  | SQ M  |
|---------------|--------|-------|
| Warehouse 3   | 31,505 | 2,928 |
| Warehouse 4   | 26,684 | 2,480 |
| Warehouse 5   | 18,345 | 1,705 |
| Total         | 76,534 | 7,113 |