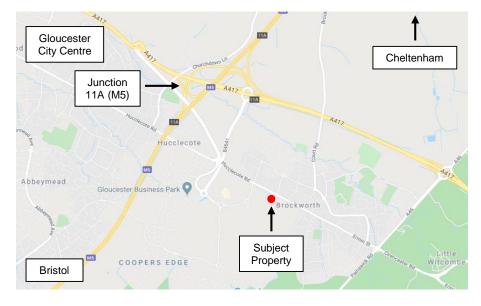

## LOCATION

The subject property is situated along Ermin Street within the Brockworth area, approximately 4.5 miles to the east of Gloucester City Centre.

Ermin Street provides good accessibility to the A46 and the wider Gloucester area.

Junction 11A of the M5 is within 2 miles of the subject property and can be easily accessed via Hucclecote Road and the A417.

Other nearby occupiers include UPS, Wincanton, G-Tekt and Royal Mail.