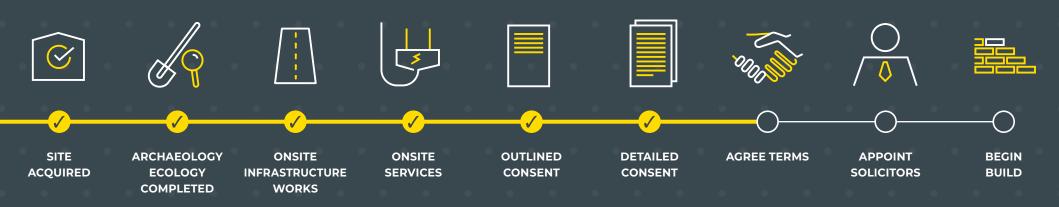

The scheme has been master planned and is 'Ready to Go" offering:

 Detailed planning permission in place.

Space up to 400,000 Sq Ft

5,000 to 32,000 Sq Ft.

in a single unit.

Office space from

- Roadside options available.
- A variety of other uses planned.
- Services completed to all plots.
- Provisions for EV Charging