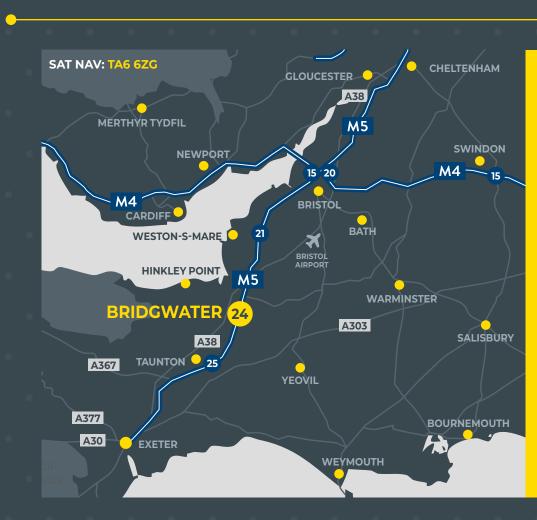

#### **TRAVEL TIMES FROM JUNCTION 24, M5**

42 miles 70 miles Birmingham

130 miles 155 miles

40 miles

Birmingham 2 hr 15 mins 2 hr 35 mins London

27 miles 38 miles 140 miles

34 miles Portbury 35 miles Avonmouth Southampton 90 miles

## **LOCATED 0.5 MILES FROM JUNCTION 24 OF THE M5 MOTORWAY**