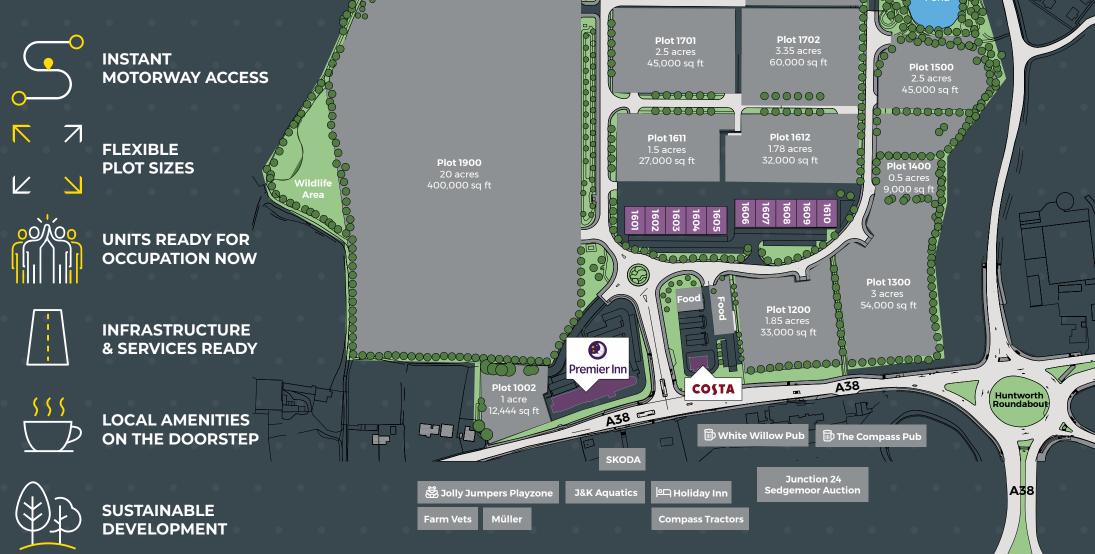

### BRIDGWATER GATEWAY OFFERS SOMERSET'S MOST DELIVERABLE SITES, WITH PLOTS READY FOR IMMEDIATE CONSTRUCTION.

Bridgwater Gateway is a new mixed-use commercial development set in 100 acres. The site's location is arguably one of the best in the region, overlooking Junction 24 of the M5 motorway.

The scheme has been master planned and is 'Ready to Go" offering:

 Detailed planning permission in place.

Space up to 400,000 Sq Ft

5,000 to 32,000 Sq Ft.

in a single unit.

Office space from

- Roadside options available.
- A variety of other uses planned.
- Services completed to all plots.
- Provisions for EV Charging

1. UNITS 1606 - 1610 4. COSTA COFFEE 2. LOCAL AMENITIES 5. THE WHITE WILLOW **3. PREMIER INN** 

T Y