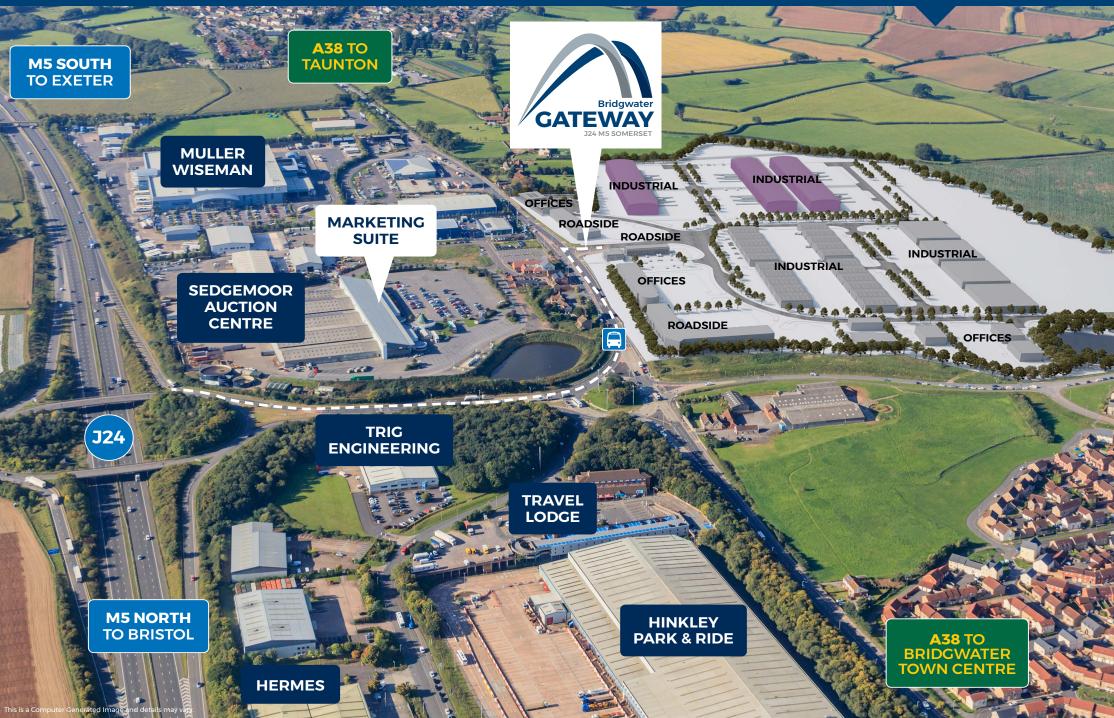

## PRIME INDUSTRIAL LOCATION

**BRIDGWATER GATEWAY** is a new mixed-use commercial development set in 100 acres. The site's location is arguably one of the best in the region, overlooking Junction 24 of the M5 motorway. The scheme has been masterplanned to provide the following:

## WHY BRIDGWATER GATEWAY?