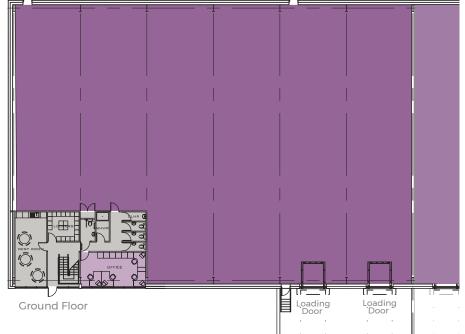

#### **INDUSTRIAL KEY FEATURES**

- Design and Build units from 10,000 Sq Ft (930 Sq M) up to 300,000 Sq Ft (27,800 Sq M).
- Fast track delivery of buildings.
- Detailed planning permission in place.
- Infrastructure on site and services on site.

#### **SPECIFICATION:**

Design and Build industrial/warehouse units are available. An example specification has been outlined below:

- Steel portal frame construction with insulated profiled steel cladding walls and roof, incorporating 10% translucent roof lights.
- I2m clear eaves.
- Ground and first floor office content.
- ♦ WC facilities.
- Surface and dock level loading doors.
- 3 phase electricity.
- Main services capped off.

First Floor