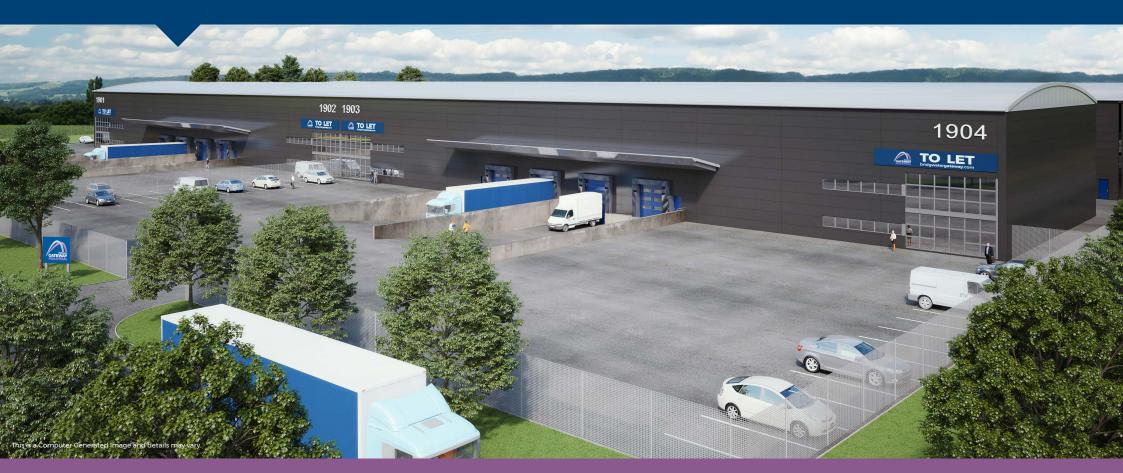

#### **INDUSTRIAL KEY FEATURES**

- Design and Build units from 10,000 Sq Ft (930 Sq M) up to 300,000 Sq Ft (27,800 Sq M).
- Fast track delivery of buildings.
- Detailed planning permission in place.
- Infrastructure on site and services on site.

#### **SPECIFICATION:**

Design and Build industrial/warehouse units are available. An example specification has been outlined below:

- Steel portal frame construction with insulated profiled steel cladding walls and roof, incorporating 10% translucent roof lights.
- I2m clear eaves.
- Ground and first floor office content.
- ♦ WC facilities.
- Surface and dock level loading doors.
- 3 phase electricity.
- Main services capped off.