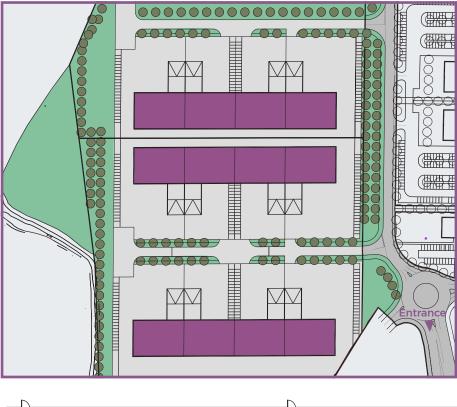

- Industrial space from 5,000 Sq Ft up to 300,000 Sq Ft.
- A Hotel with up to 150 beds including conference facilities.
- ✔ Office space from 5,000 Sq Ft up to 32,000 Sq Ft.
- ✔ Retail.✔ Roadside.

#### **INDUSTRIAL KEY FEATURES**

- Design and Build units from 10,000 Sq Ft (930 Sq M) up to 300,000 Sq Ft (27,800 Sq M).
- Fast track delivery of buildings.
- Detailed planning permission in place.
- Infrastructure on site and services on site.