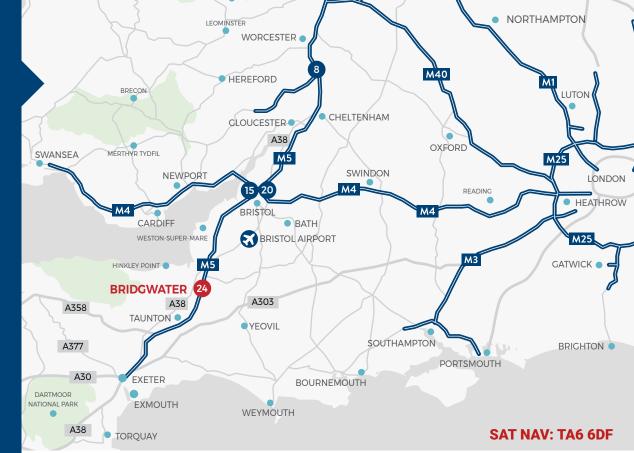

## **EXCEPTIONAL TRANSPORT LINKS**

Bristol Birmingham London Exeter Cardiff

Portbury

Avonmouth

34 miles

35 miles

0

0 0 Bristol Heathrow Exeter

27 miles

140 miles

38 miles

#### London 2 hr 35 mins 0

Route 21

Birmingham 2 hr 15 mins

## **TO BRIDGWATER TOWN CENTRE**

Southampton 90 miles

2 mile level walk

12 minutes National Cycle Route 3

every 30 minutes.