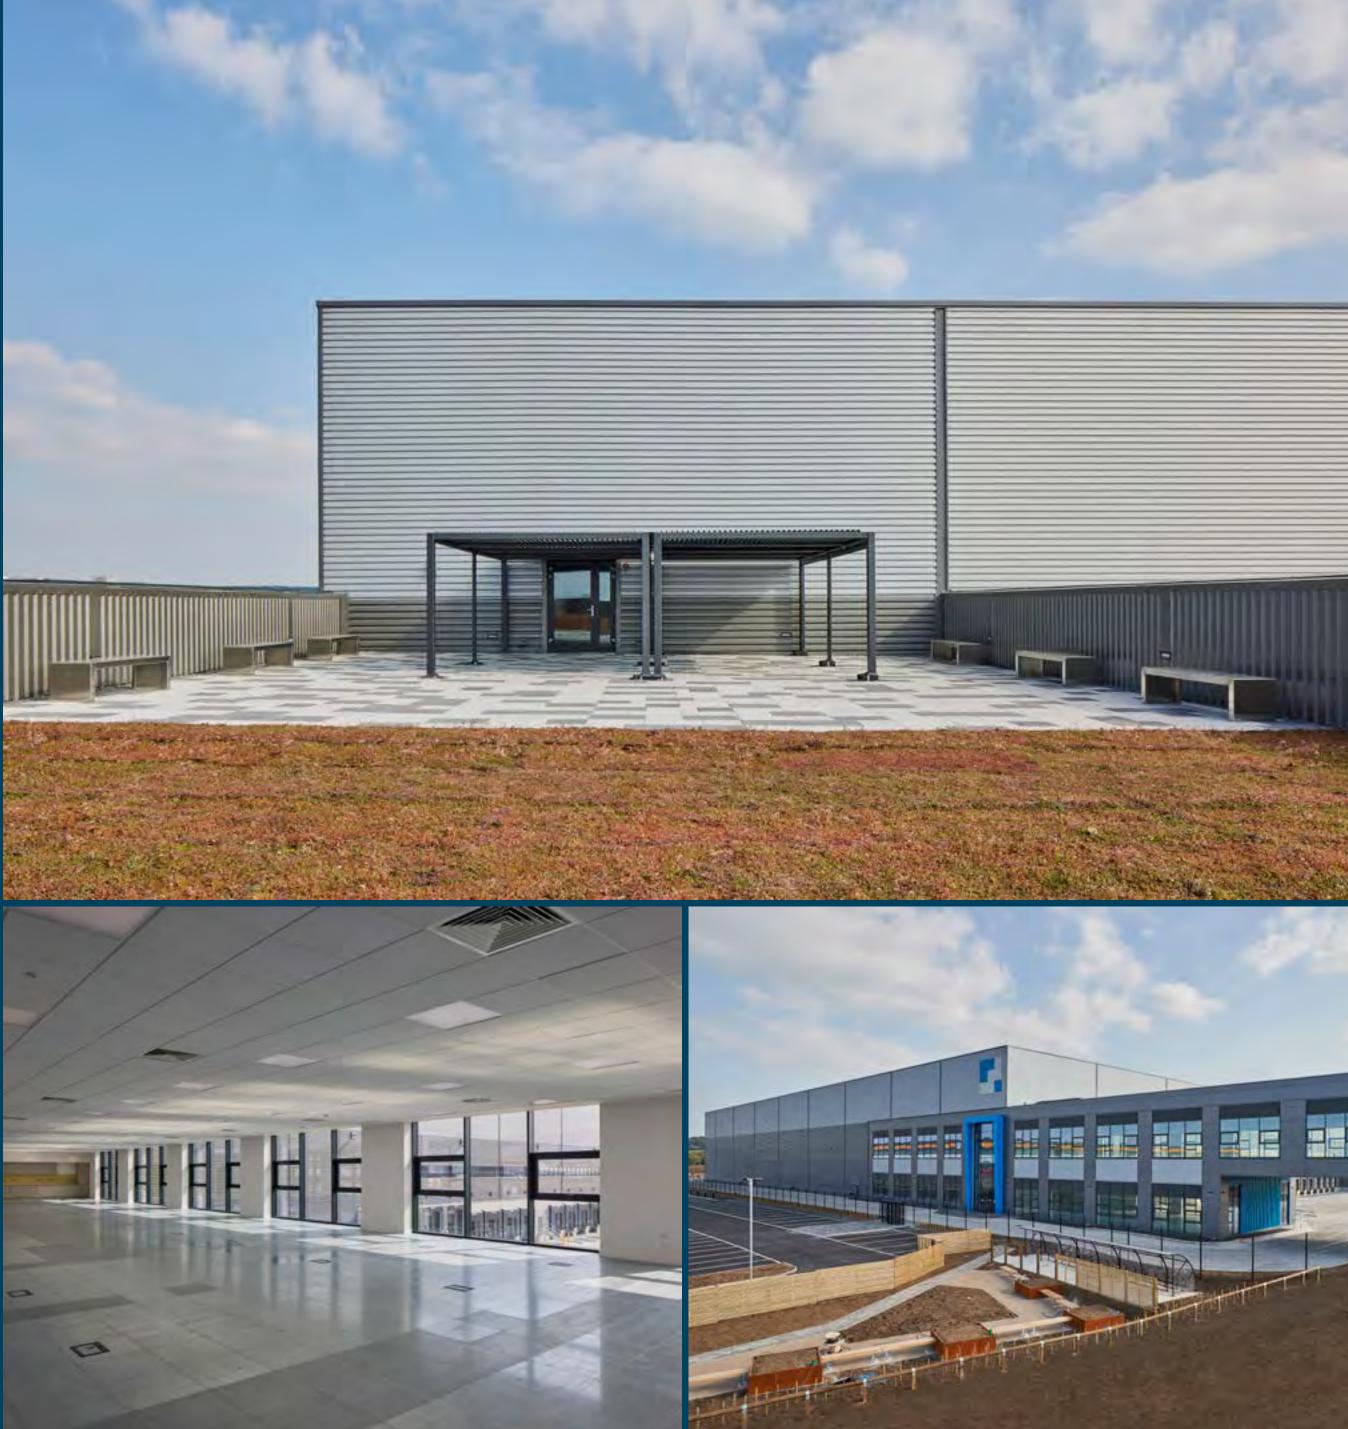

## WELFARE ENHANCEMENTS

Bristol 360 has been created with employee wellbeing at the forefront of its design. Specification enhancements include:

OFFICE ROOF TERRACE

RIBBON GLAZING – PROVIDING ENHANCED NATURAL LIGHT TO WAREHOUSE

FLOOR TO CEILING GLAZING – IMPROVING NATURAL LIGHT TO WAREHOUSE HUBS AND OFFICES

£10,000 GRANT TOWARDS GYM FACILITIES

WATER FOUNTAINS IN WAREHOUSE

PASSIVE ROOF VENTILATION -IMPROVING TEMPERATURE CONTROL AND AIR QUALITY

HIGH QUALITY LANDSCAPED ENVIRONMENT

<u></u>

SHOWER FACILITIES

| C | J | 7 |
|---|---|---|
| - | τ | J |
| Γ | T | ٦ |
| C |   | 2 |
| = | T |   |
| Γ | T | ٦ |
| C |   | J |

| C | 7   |
|---|-----|
| Č | D   |
| _ | ~   |
|   | _   |
| _ | -   |
| 4 | _   |
| Г | - 1 |
| ς | 7   |
| _ | -   |
| Г | ٦   |
|   | J   |
|   |     |