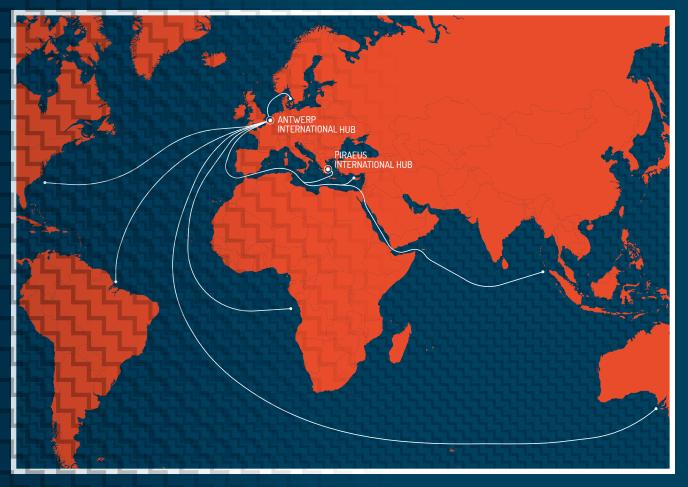

## BRISTOL PORT'S GLOBAL GATEWAY CONNECTIONS

The Bristol Ports are an international gateway for British farmers. They are one of the UK's largest ports for imports and exports for a variety of goods. Products exchanged here include perishable and non-perishable goods, wines, automobiles, and machinery.

Antwerp & Piraeus' global connections

| C | / | 7 |
|---|---|---|
|   | τ | J |
| Г | T | ٦ |
| C |   | 2 |
| - | T | ٦ |
| Ē | T | ٦ |
| C |   | J |

| C |   | _        |
|---|---|----------|
| 2 |   | 2        |
| C |   | )        |
| 2 | 2 |          |
| 2 | 2 | 2        |
| Ē | T | 1        |
| Ċ |   | <u>כ</u> |
| _ |   | ł        |
| Г | T | i        |
| Ċ |   | j        |
|   |   | _        |