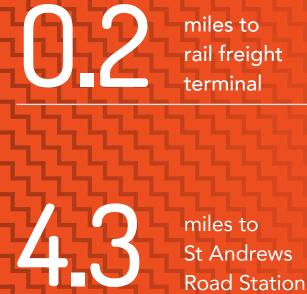

#### **AVONMOUTH RAIL FREIGHT TERMINAL**

A crucial rail freight hub for Bristol and the UK. It is an inland Railport approximately nine miles North-West of Bristol City.