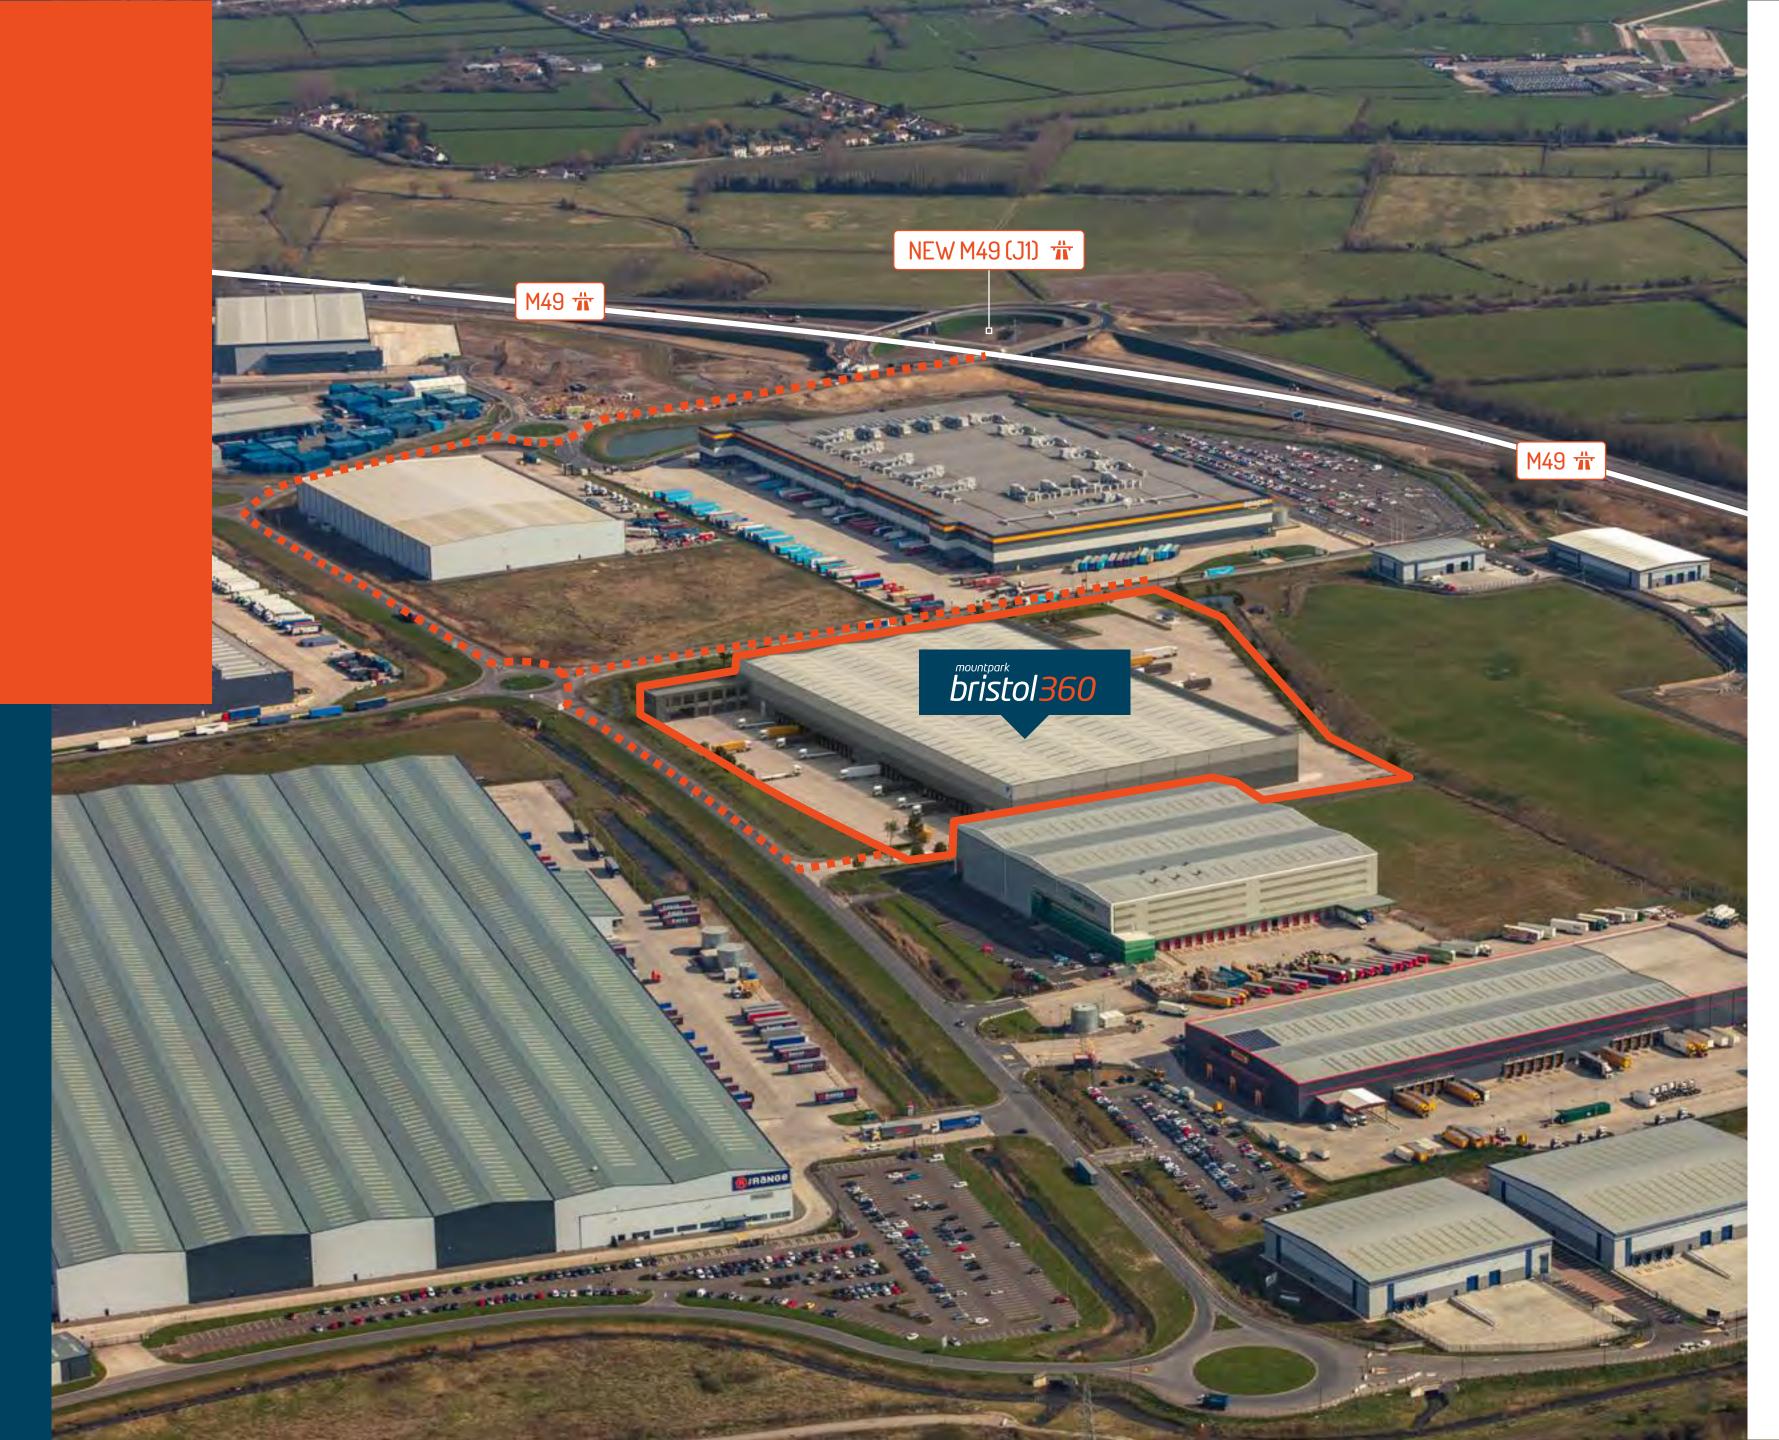

# A NEW PRIME CROSS-DOCKED LOGISTICS FACILITY

Carbon Zero Capabilities Enhancements

Welfare

THE SOUTH WEST'S LARGEST SPECULATIVE UNIT - 360,926 SQ FT OF PREMIUM LOGISTICS SPACE NOW AVAILABLE.

| C        | J | 7 |
|----------|---|---|
|          | τ | J |
| Γ        | T | ٦ |
| <u>C</u> |   | 2 |
| =        | T |   |
| Γ        | T | ٦ |
| Г        |   | 7 |

#### M49

The new M49 junction (J1) provides enhanced access to Bristol 360 and the wider UK motorway network.

## NEW M49 JUNCTION PROVIDING ENHANCED CONNECTIVITY.

Bristol is a fast growing and prosperous city serving c.1 million people within a 30 minute drive.

All of the second

Connectivity will be further enhanced following the opening of the new Junction 1 of the M49 motorway, which is within 1 mile of the site. The junction is built and is set to open in 2022 once the 200-metre link road to the estate has been completed.