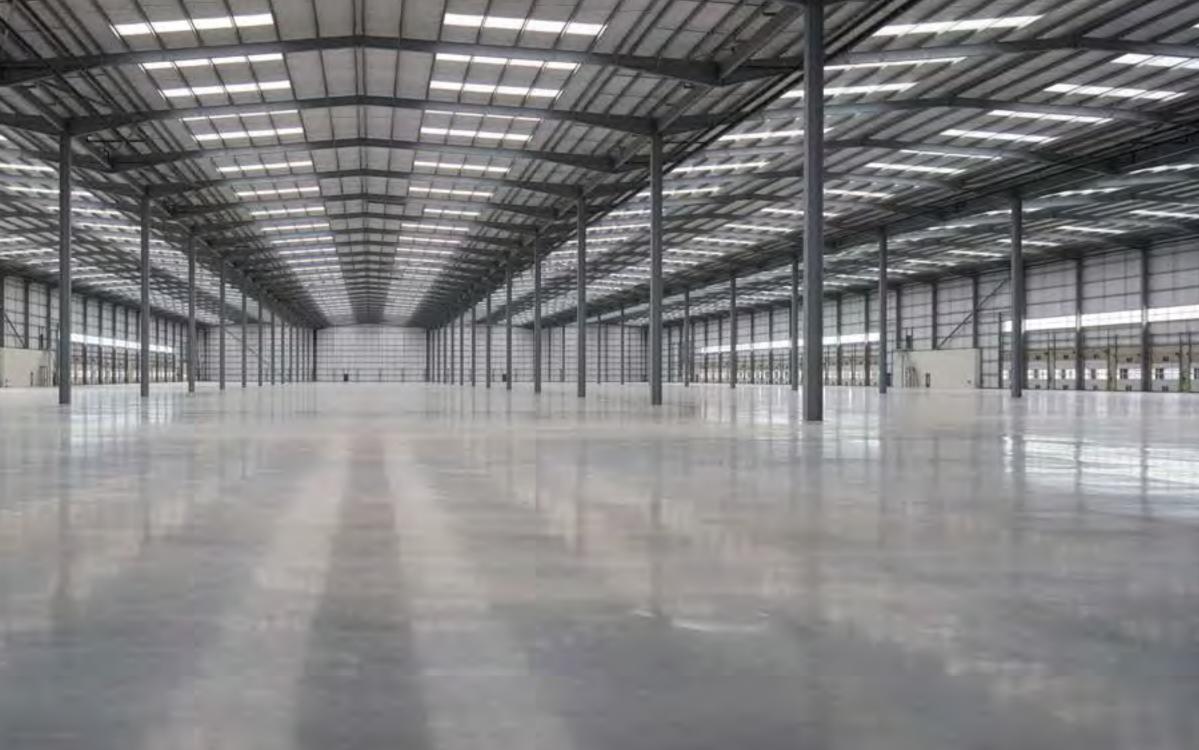

#### ACCOMMODATION SCHEDULE

|                    | SQ FT   | SQ M   |
|--------------------|---------|--------|
| Warehouse          | 337,912 | 31,393 |
| Two Storey Offices | 18,556  | 1,724  |
| Hub Offices        | 4,160   | 386    |
| Gatehouse          | 298     | 28     |
| Total              | 360,926 | 33,531 |