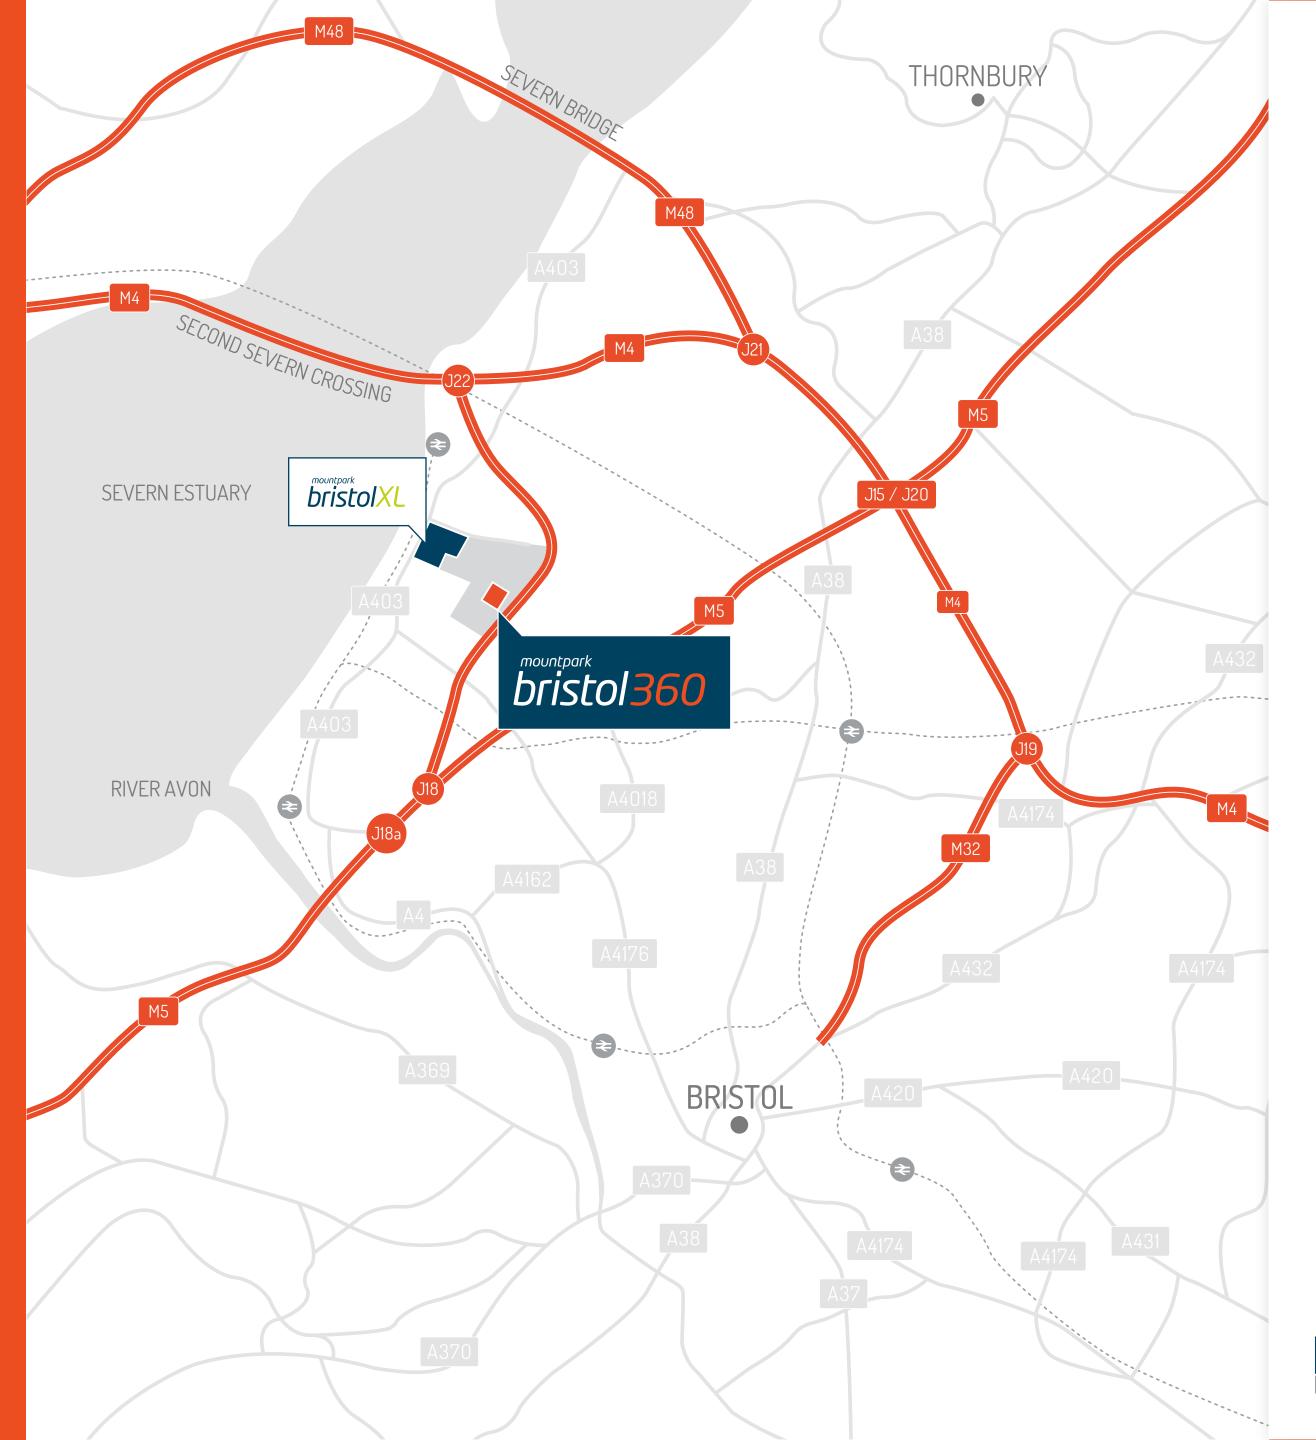

#### M49

The new M49 junction (J1) provides enhanced access to Bristol 360 and the wider UK motorway network.

#### AVONMOUTH DOCK

Royal Edward Dock, also known as Avonmouth Dock, is located on the North side of the River Avon, at its confluence with the Severn estuary.

#### **AVONMOUTH RAIL FREIGHT TERMINAL**

A crucial rail freight hub for Bristol and the UK. It is an inland Railport approximately nine miles North-West of Bristol City.

#### **BRISTOL AIRPORT**

The commercial airport serving the city of Bristol and the surrounding area handling around 8.7 million passengers annually.

#### **ROYAL PORTBURY DOCKS**

As a global gateway, Royal Portbury Dock handles a wide range of cargo activity with multiple and frequent global connections. With its deep-water capacity it can accommodate some of the largest container ships in the world.

#### **BRISTOL PARKWAY**

On the South Wales Main Line, in the northern suburbs of the Bristol conurbation. Just 112 miles (90 minutes) from London Paddington.

| ( | J | 7 |
|---|---|---|
|   | τ | J |
| Г | T | ٦ |
| C |   | 2 |
| Ξ | T | 1 |
|   |   |   |
| Γ | T | ٦ |

## NEW M49 JUNCTION PROVIDING ENHANCED CONNECTIVITY.

Bristol is a fast growing and prosperous city serving c.1 million people within a 30 minute drive.

All of the second

Connectivity will be further enhanced following the opening of the new Junction 1 of the M49 motorway, which is within 1 mile of the site. The junction is built and is set to open in 2022 once the 200-metre link road to the estate has been completed.