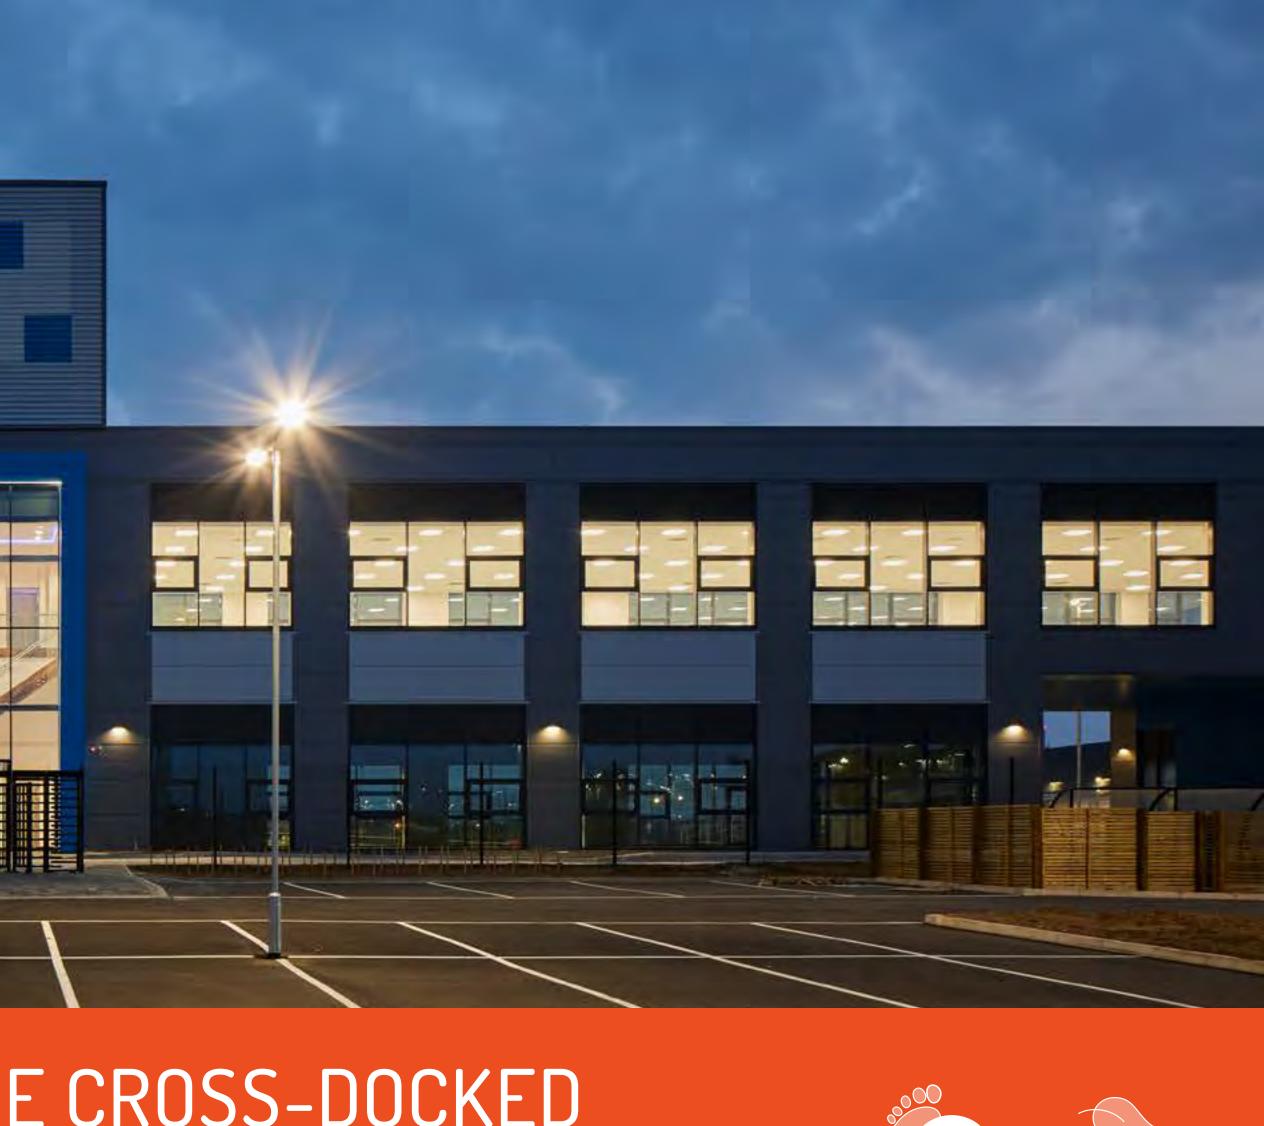

# A NEW PRIME CROSS-DOCKED LOGISTICS FACILITY

Carbon Zero Capabilities Enhancements

Welfare

THE SOUTH WEST'S LARGEST SPECULATIVE UNIT - 360,926 SQ FT OF PREMIUM LOGISTICS SPACE NOW AVAILABLE.

| C        | J | 7 |
|----------|---|---|
|          | τ | J |
| Γ        | T | ٦ |
| <u>C</u> |   | 2 |
| =        | T |   |
| Γ        | T | ٦ |
| Г        |   | 7 |