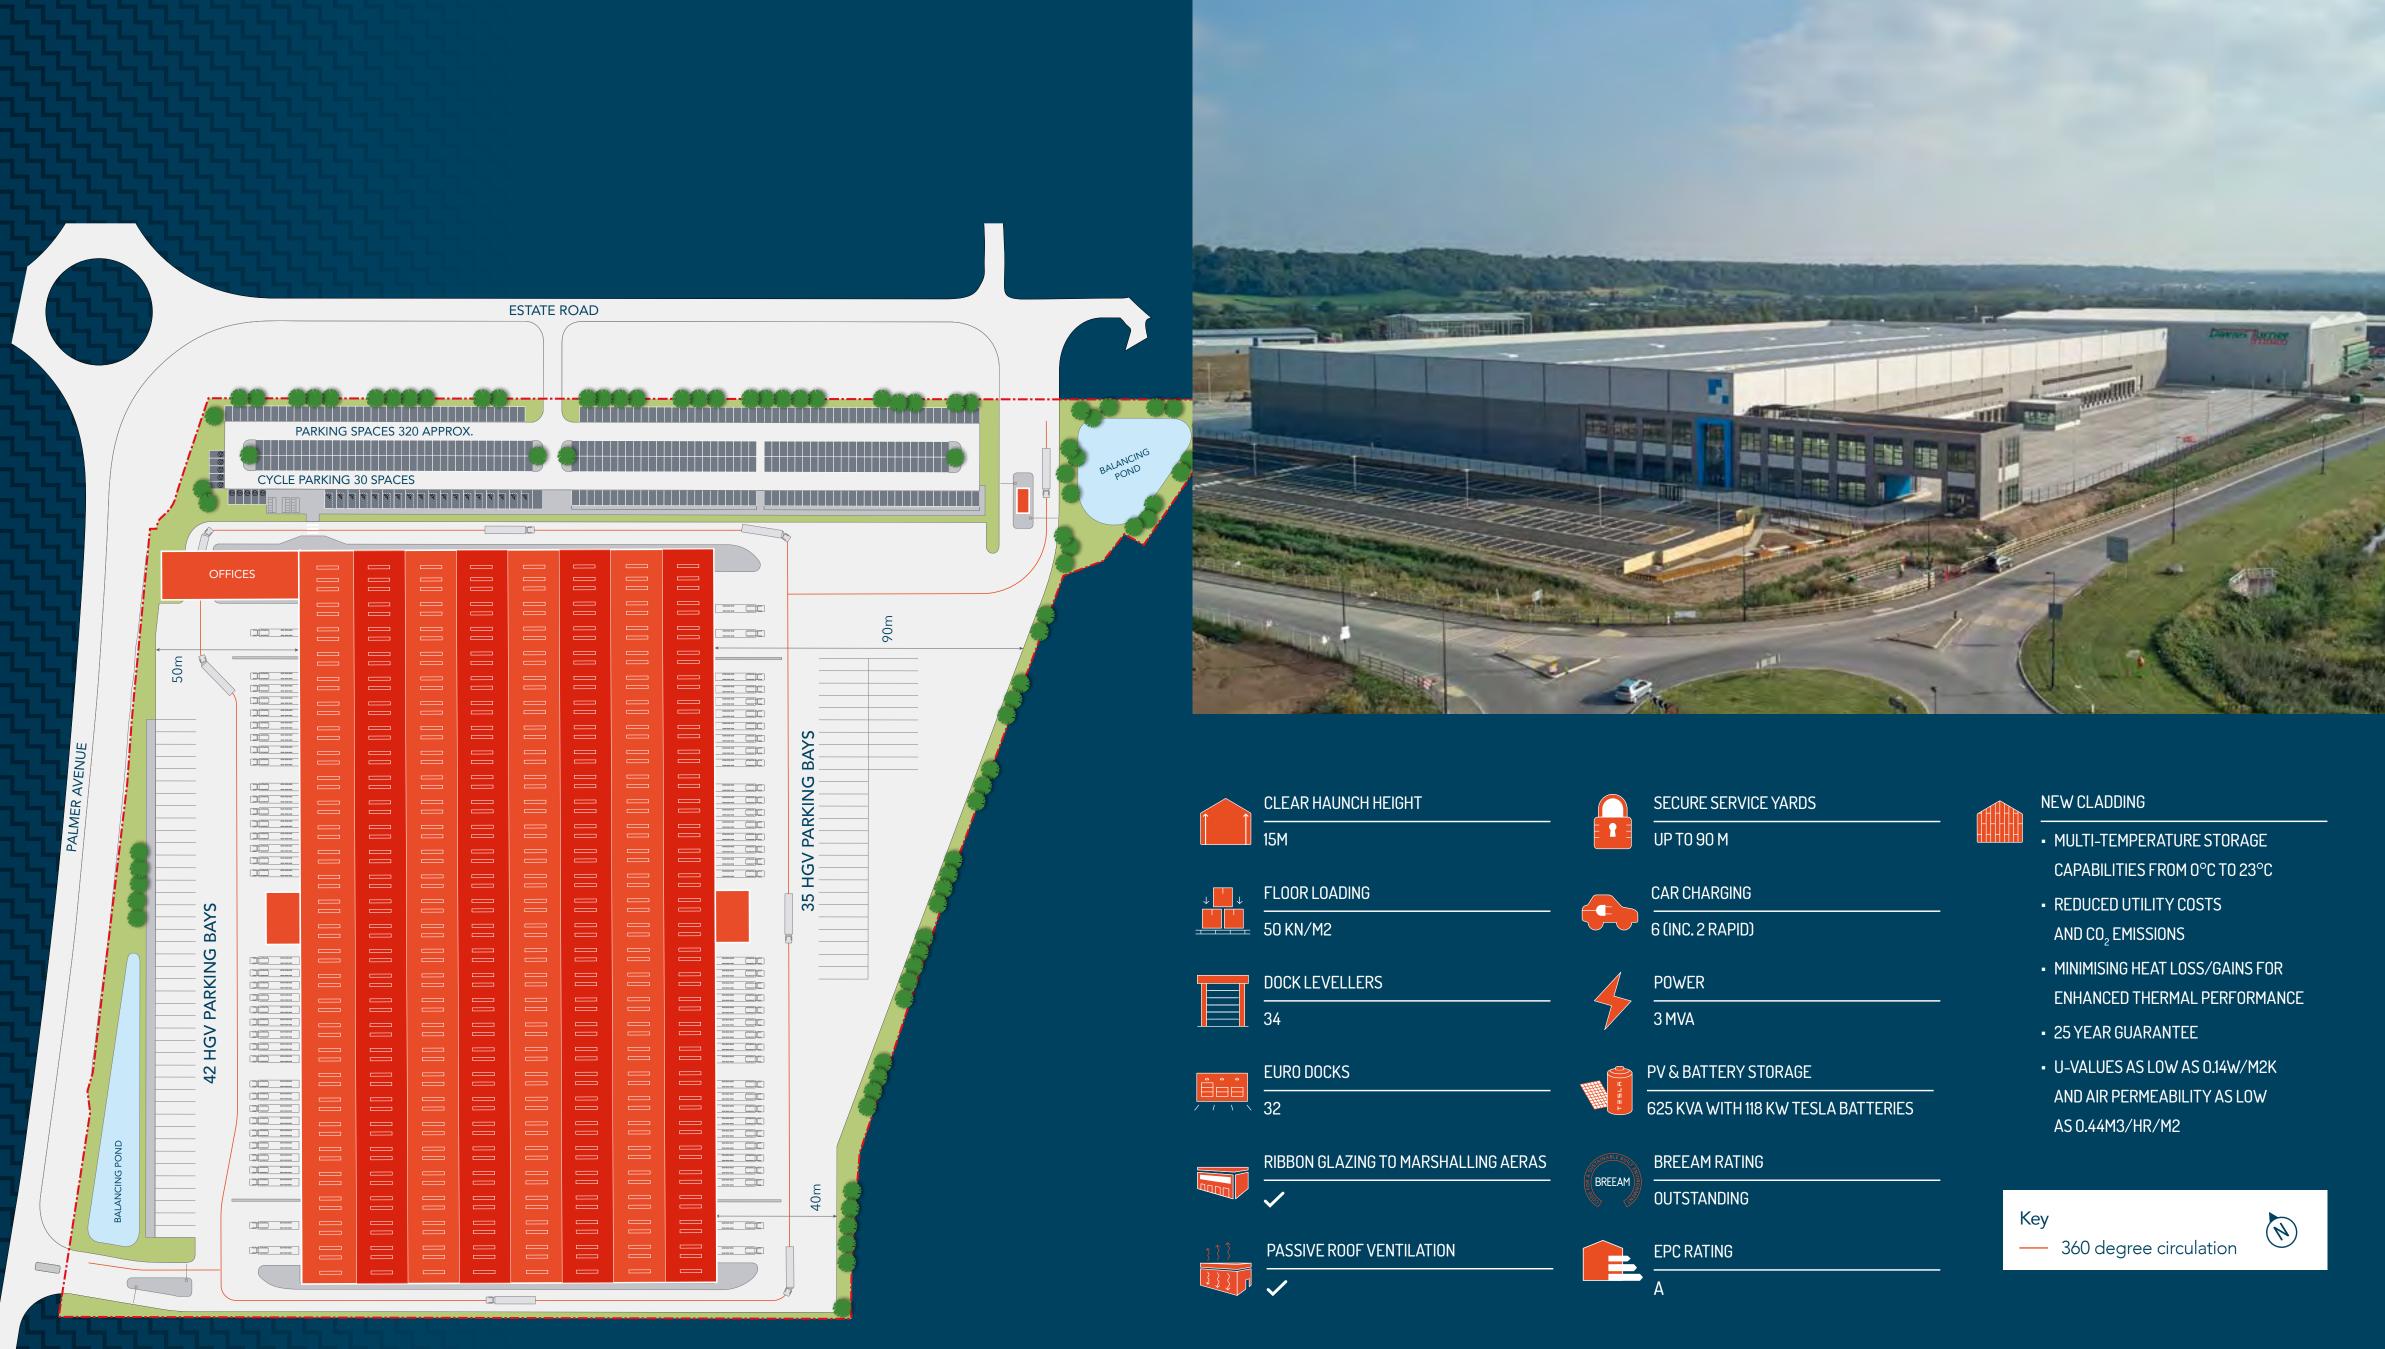

## BRISTOL 360 HAS BEEN BUILT TO THE HIGHEST STANDARDS

#### ACCOMMODATION SCHEDULE

|                    | SQ FT   | SQ M   |
|--------------------|---------|--------|
| Warehouse          | 337,912 | 31,393 |
| Two Storey Offices | 18,556  | 1,724  |
| Hub Offices        | 4,160   | 386    |
| Gatehouse          | 298     | 28     |
| Total              | 360,926 | 33,531 |