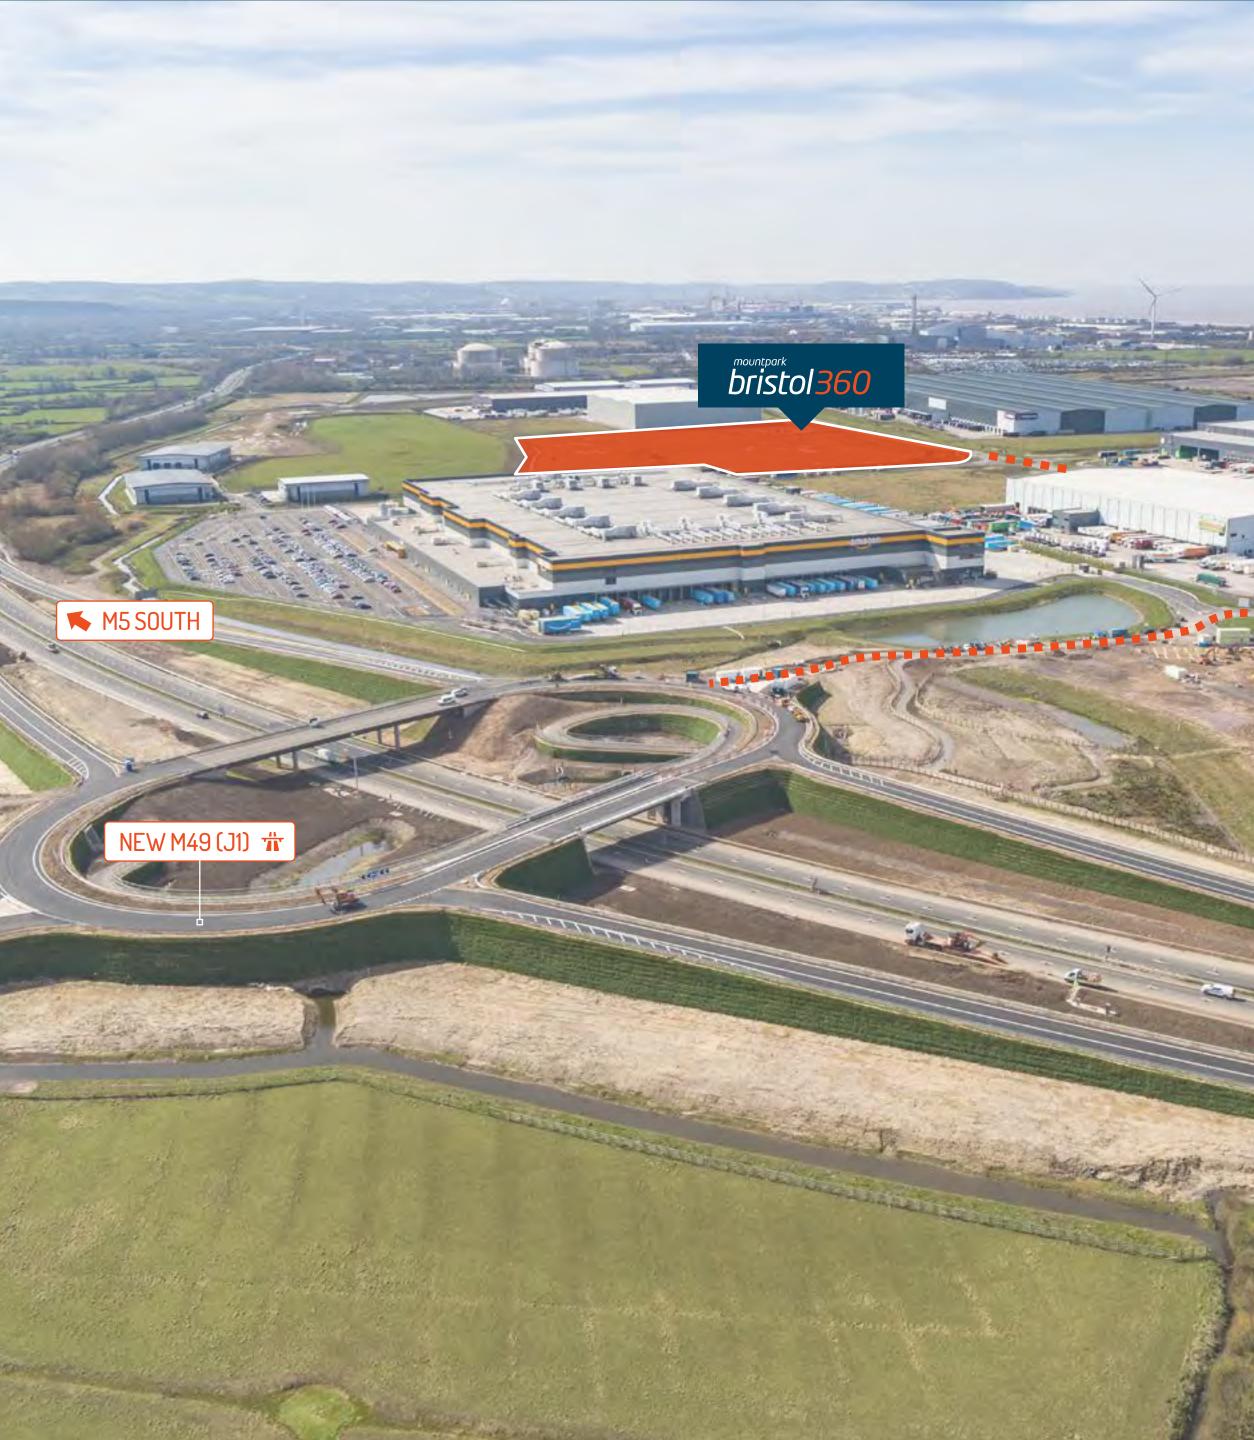

#### M49

The new M49 junction (J1) provides enhanced access to Bristol 360 and the wider UK motorway network.

## NEW M49 JUNCTION PROVIDING ENHANCED CONNECTIVITY.

Bristol is a fast growing and prosperous city serving c.1 million people within a 30 minute drive.

All of the second

Connectivity will be further enhanced following the opening of the new Junction 1 of the M49 motorway, which is within 1 mile of the site. The junction is built and is set to open in 2022 once the 200-metre link road to the estate has been completed.