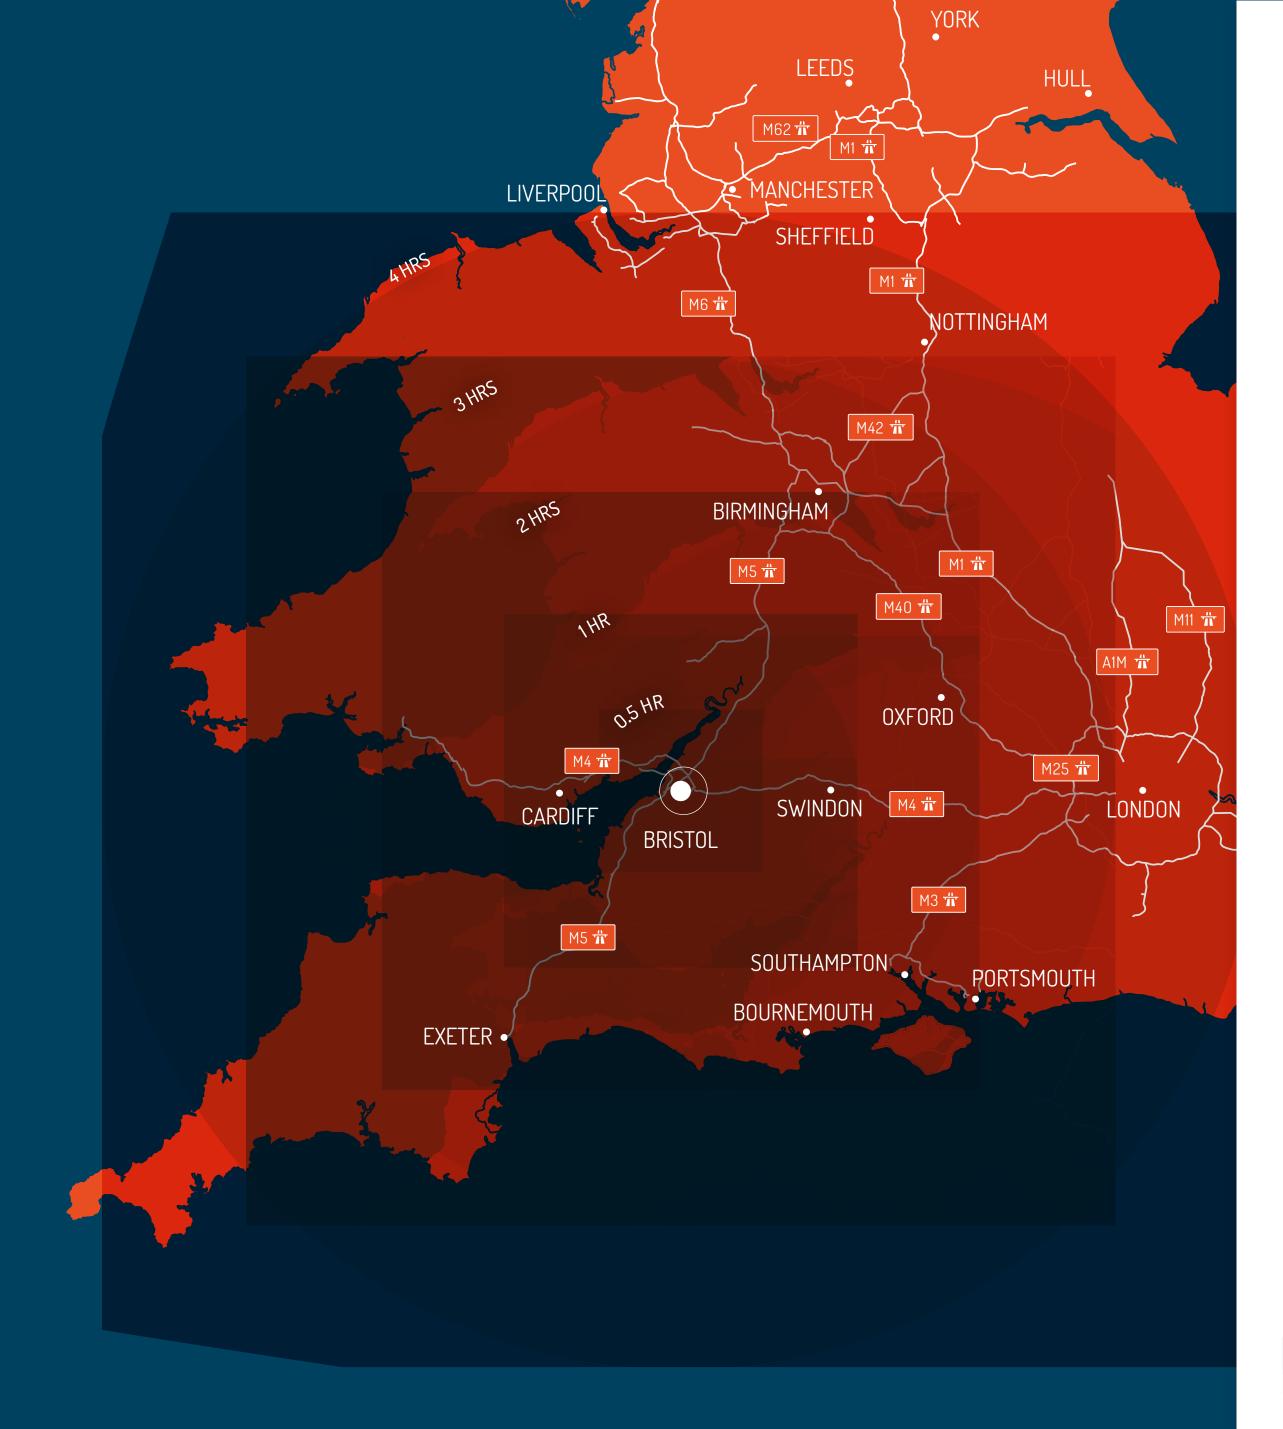

#### AS THE SOUTH WEST GATEWAY, BRISTOL IS A DESTINATION OF INTERNATIONAL SCALE WITH MULTIMODAL CONNECTIVITY BY ROAD, RAIL, SEA AND AIR.

## NEW M49 JUNCTION PROVIDING ENHANCED CONNECTIVITY.

Bristol is a fast growing and prosperous city serving c.1 million people within a 30 minute drive.

All of the second

Connectivity will be further enhanced following the opening of the new Junction 1 of the M49 motorway, which is within 1 mile of the site. The junction is built and is set to open in 2022 once the 200-metre link road to the estate has been completed.