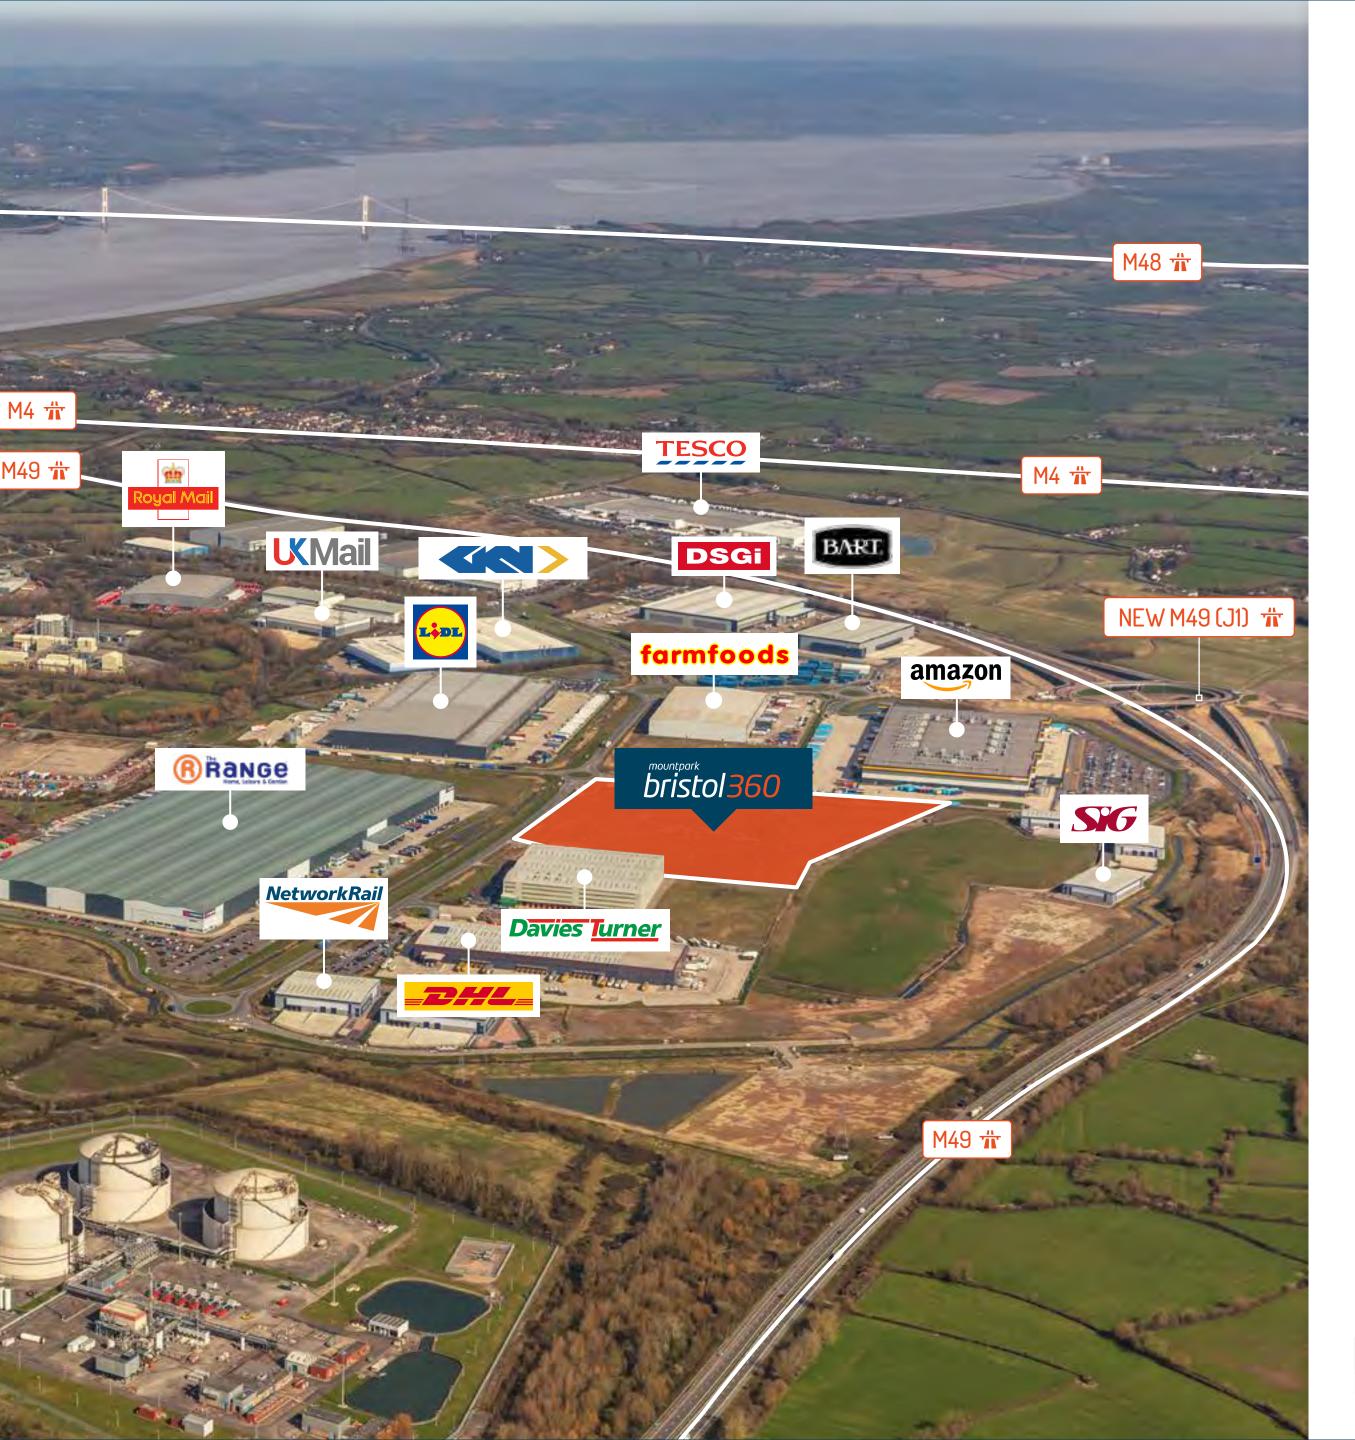

| _ | τ | J |
|---|---|---|
| 7 | τ |   |
| C |   | ) |
| < | < |   |
| Г | T | ٦ |
| 2 |   |   |

| C | 7 |
|---|---|
| C |   |
| Z | 2 |
| _ | - |
| 2 | 2 |
| C | 7 |
| _ | ۲ |

DUE TO ITS STRATEGIC LOCATION, OFFERING CONNECTIVITY, SCALE AND ACCESSIBILITY, CENTRAL PARK ALREADY DELIVERS SIGNIFICANT SUPPLY CHAIN EFFICIENCIES FOR MULTIPLE LOGISTIC OPERATORS. M48

#### PROVEN.

Central Park has established itself as the premier logistics location in the South West. This is demonstrated by the number of major companies that have invested in the area, such as Amazon, The Range, Lidl, DHL, Tesco and Davies Turner.