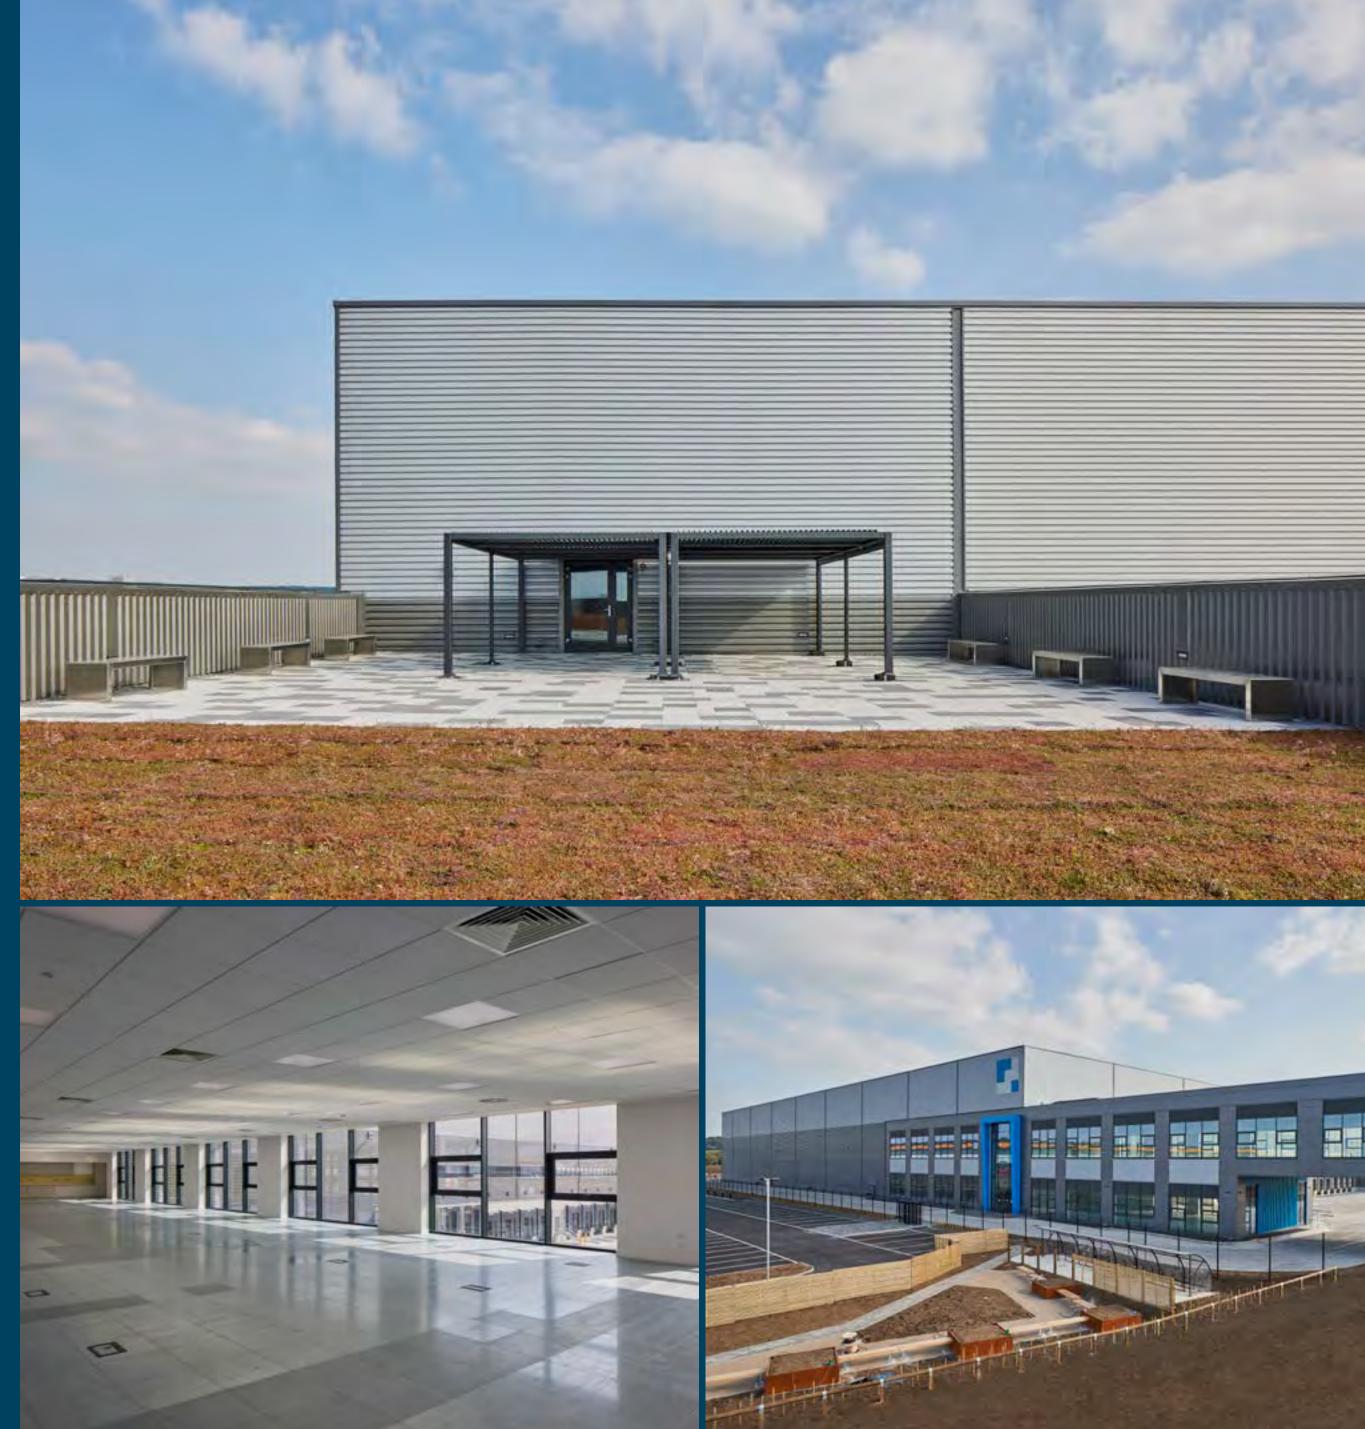

## WELFARE ENHANCEMENTS

Bristol 360 has been created with employee wellbeing at the forefront of its design. Specification enhancements include:

OFFICE ROOF TERRACE

RIBBON GLAZING – PROVIDING ENHANCED NATURAL LIGHT TO WAREHOUSE

FLOOR TO CEILING GLAZING – IMPROVING NATURAL LIGHT TO WAREHOUSE HUBS AND OFFICES

£10,000 GRANT TOWARDS GYM FACILITIES

WATER FOUNTAINS IN WAREHOUSE

PASSIVE ROOF VENTILATION -IMPROVING TEMPERATURE CONTROL AND AIR QUALITY

HIGH QUALITY LANDSCAPED ENVIRONMENT

<u></u>

SHOWER FACILITIES

| C | J | 7 |
|---|---|---|
| - | τ | J |
| Γ | T | ٦ |
| C |   | 2 |
| = | T |   |
| Γ | T | ٦ |
| C |   | J |

| C | 7   |
|---|-----|
| Č | D   |
| _ | ~   |
|   | _   |
| _ | -   |
| 4 | _   |
| Г | - 1 |
| ς | 7   |
| _ | -   |
| Г | ٦   |
|   | J   |
|   |     |