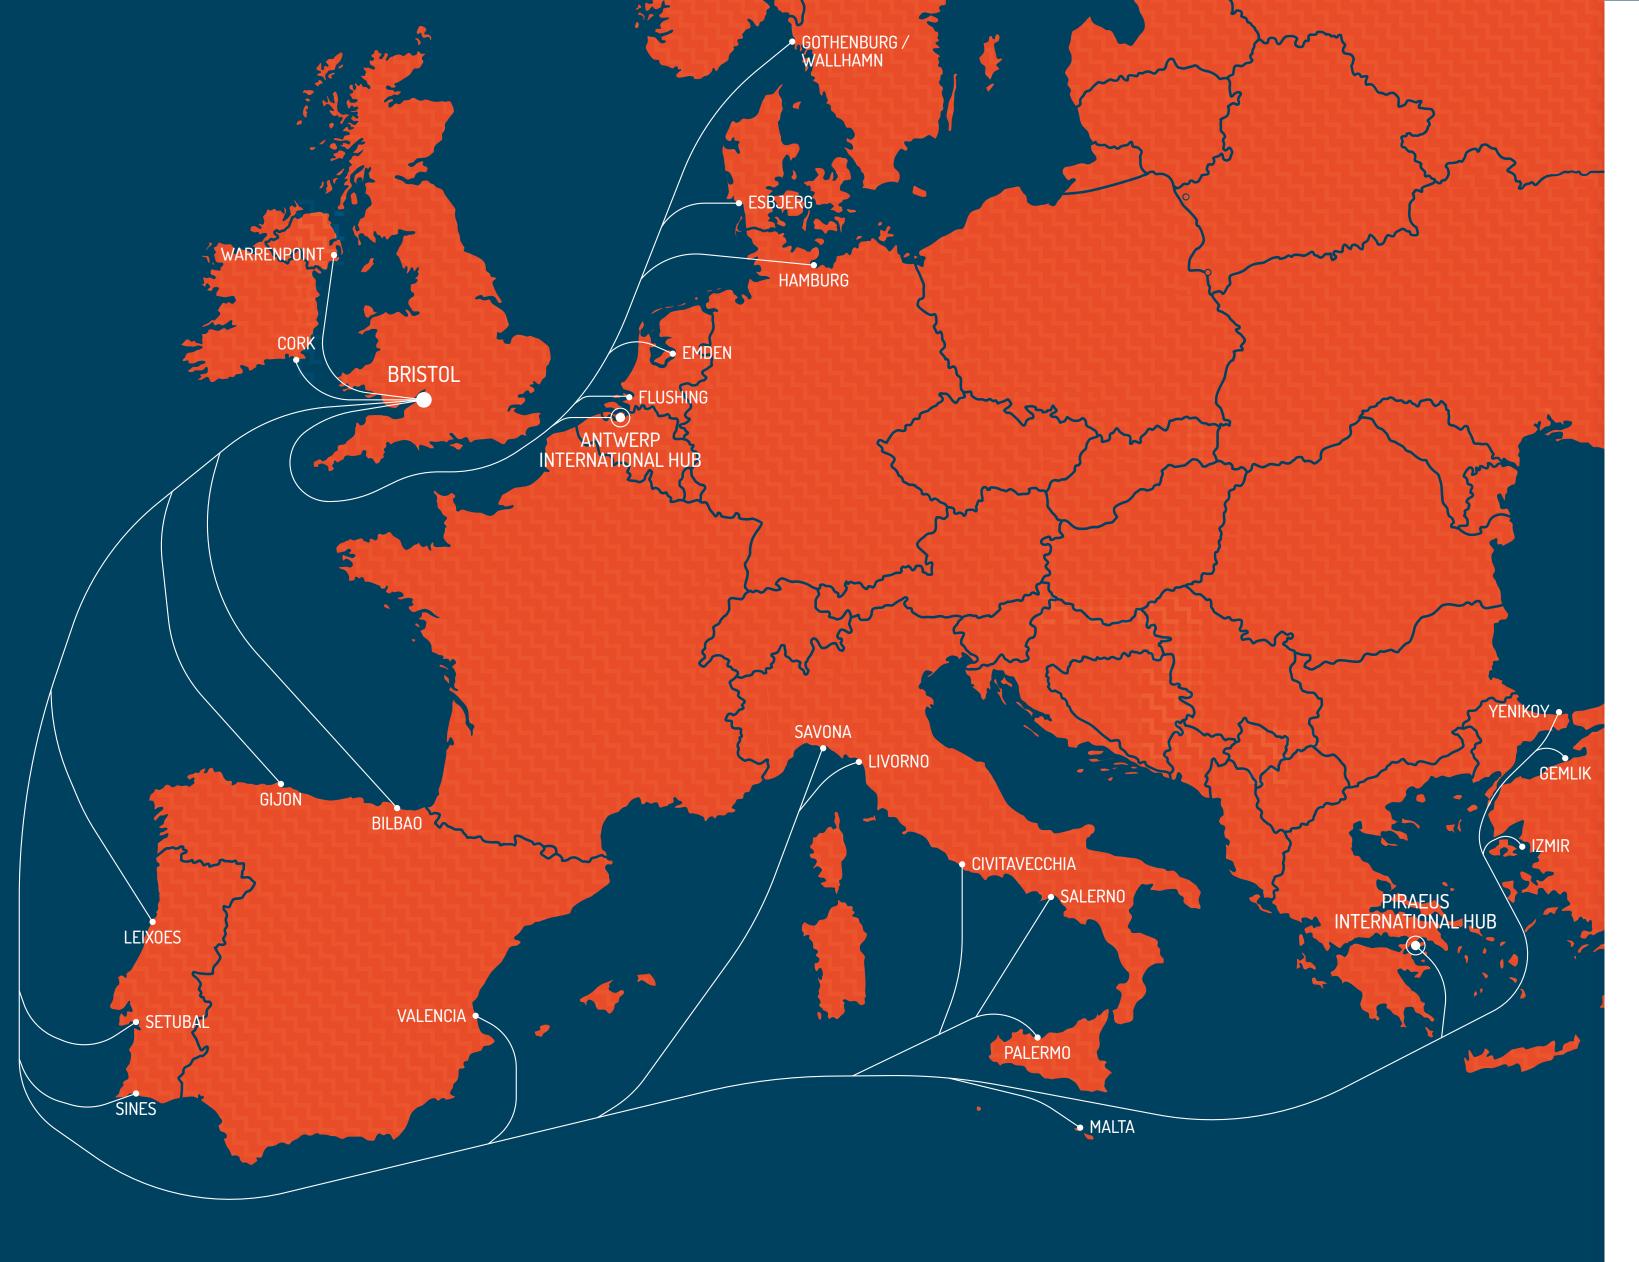

## BRISTOL PORT'S GLOBAL GATEWAY CONNECTIONS

The Bristol Ports are an international gateway for British farmers. They are one of the UK's largest ports for imports and exports for a variety of goods. Products exchanged here include perishable and non-perishable goods, wines, automobiles, and machinery.

Antwerp & Piraeus' global connections

| C | / | 7 |
|---|---|---|
|   | τ | J |
| Г | T | ٦ |
| C |   | 2 |
| - | T | ٦ |
| Ē | T | ٦ |
| C |   | J |

| C |   | _        |
|---|---|----------|
| 2 |   | 2        |
| C |   | )        |
| 2 | 2 |          |
| 2 | 2 | 2        |
| Ē | T | 1        |
| Ċ |   | <u>כ</u> |
| _ |   | ł        |
| Г | T | i        |
| Ċ |   | j        |
|   |   | _        |