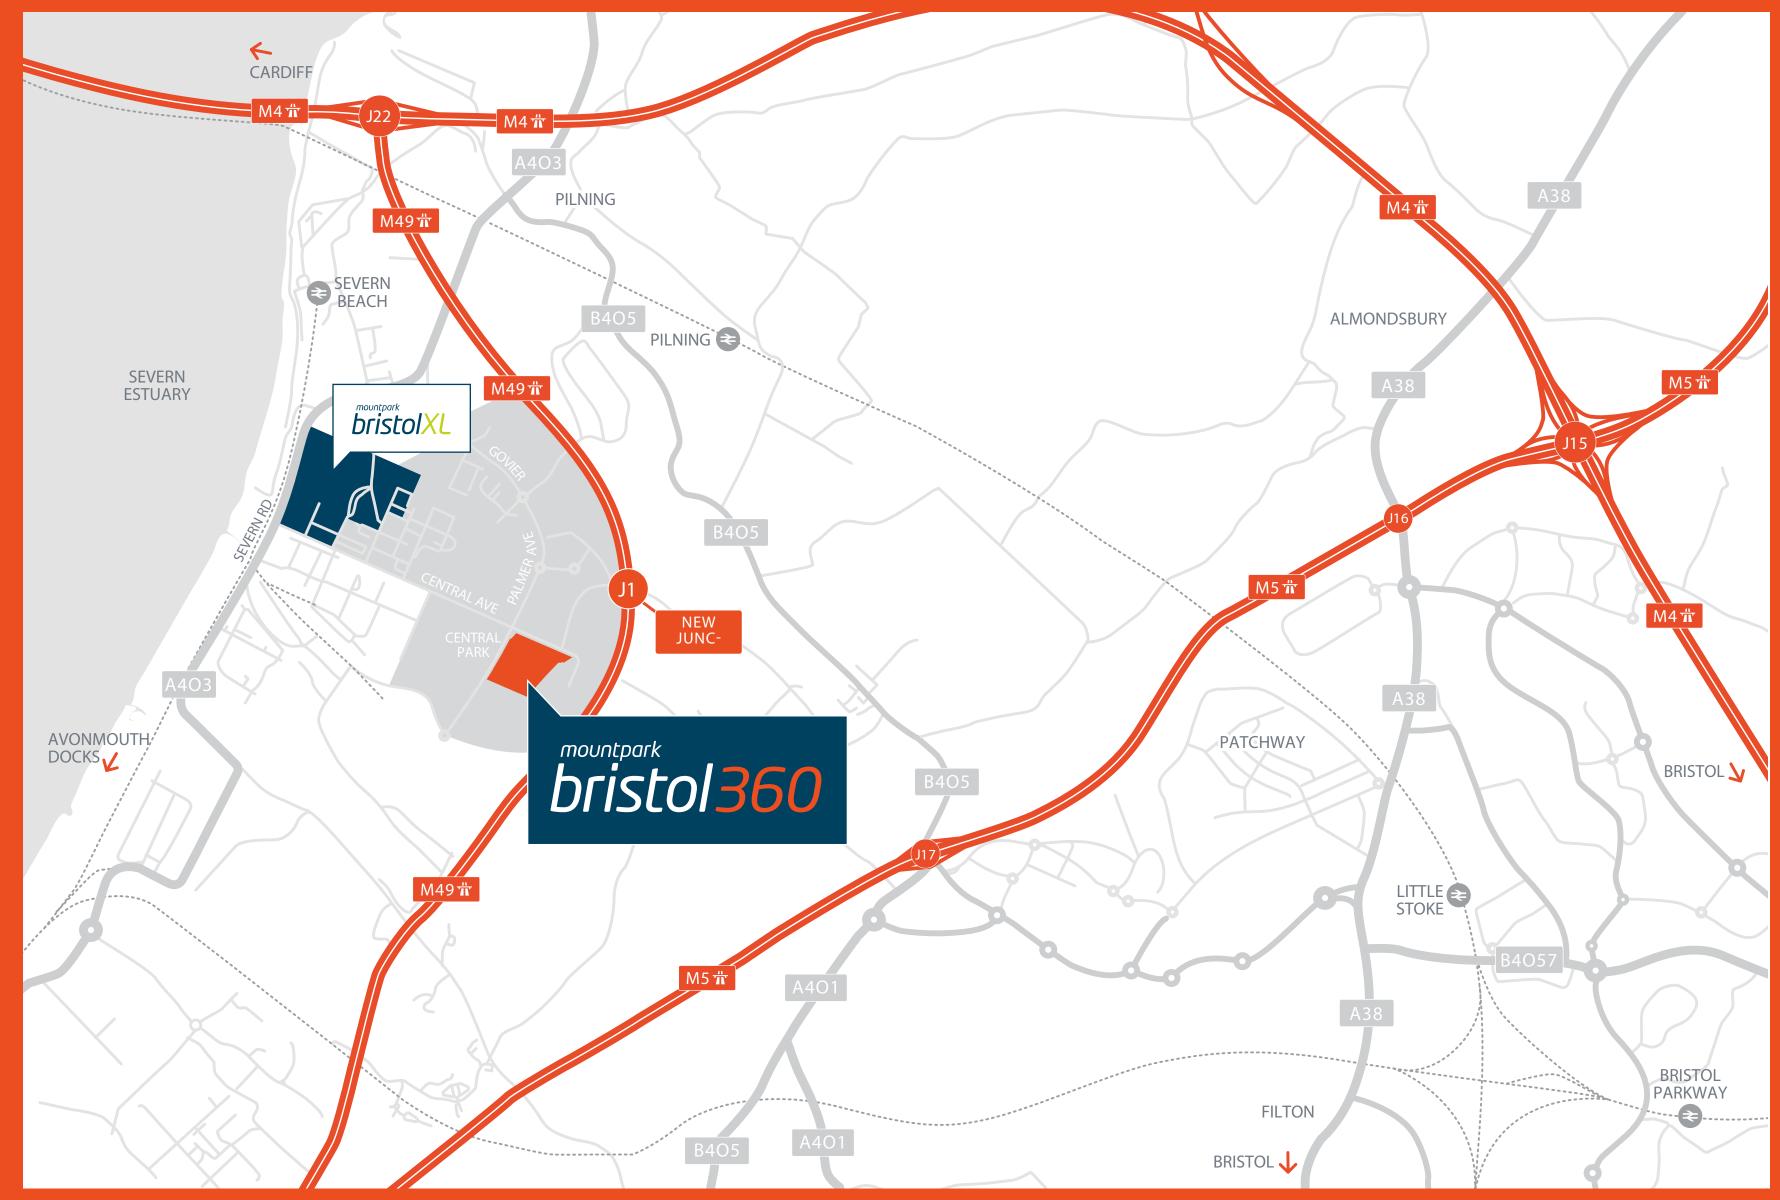

#### M49

The new M49 junction (J1) provides enhanced access to Bristol 360 and the wider UK motorway network.

## NEW M49 JUNCTION PROVIDING ENHANCED CONNECTIVITY.

Bristol is a fast growing and prosperous city serving c.1 million people within a 30 minute drive.

All of the second

Connectivity will be further enhanced following the opening of the new Junction 1 of the M49 motorway, which is within 1 mile of the site. The junction is built and is set to open in 2022 once the 200-metre link road to the estate has been completed.