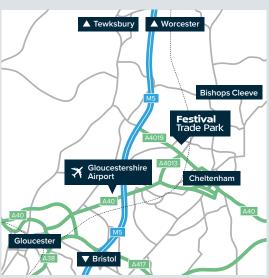

# TRAVEL DISTANCES

Festival Trade Park, Runnings Road, Kingsditch, Cheltenham, Gloucestershire, GL51 9NQ

#### Road

| Cheltenham Town Centre | 2 miles  |  |
|------------------------|----------|--|
| M5 (J10)               | 3 miles  |  |
| Gloucester             | 9 miles  |  |
| Swindon                | 38 miles |  |
| Oxford                 | 41 miles |  |
| Bristol                | 44 miles |  |
| Birmingham             | 50 miles |  |
| London                 | 96 miles |  |

#### **⊞** Rail

| Cheltenham Spa    | 2.1 miles     |
|-------------------|---------------|
| Bristol Parkway   | 28 mins       |
| Birmingham        | 42 mins       |
| London Paddinaton | 2 hour 5 mins |

#### **Airport**

| Exeter Airport          | 112 miles |
|-------------------------|-----------|
| Birmingham Airport      | 49 miles  |
| Gloucestershire Airport | 4.3 miles |