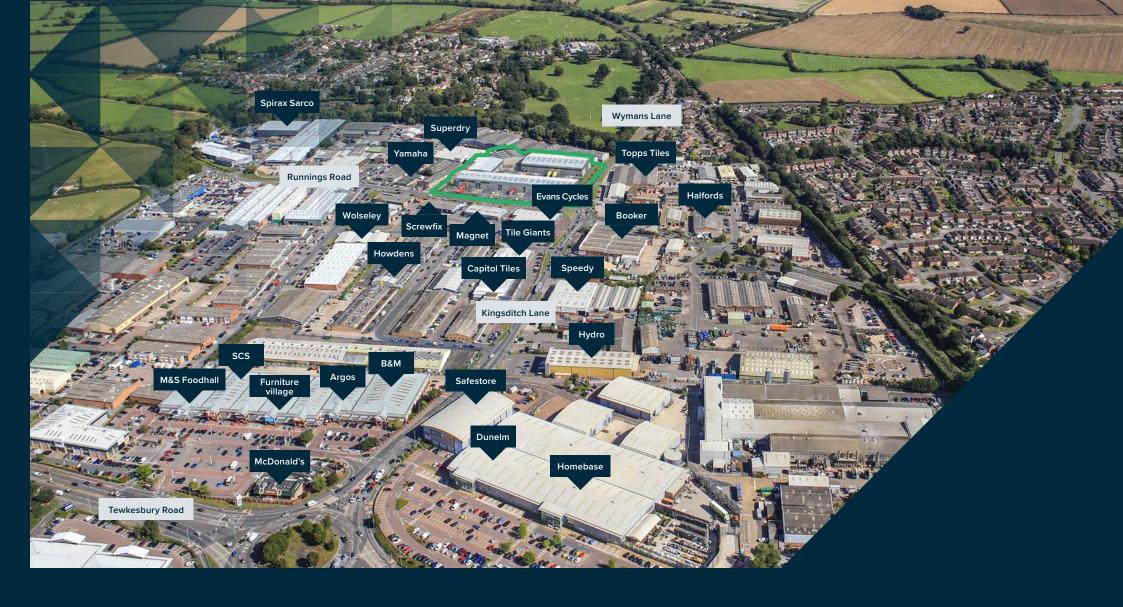

# **THE SITE**

- ▶ High quality trade counter and industrial units in Kingsditch
- ➤ Kingsditch industrial estate is Cheltenham's premier industrial, trade and out of town retail destination
- > 270m road frontage to Wymans Lane and Runnings Road
- ▶ Excellent road connections to the M5, M4 and M40

# TRAVEL DISTANCES

Festival Trade Park, Runnings Road, Kingsditch, Cheltenham, Gloucestershire, GL51 9NQ