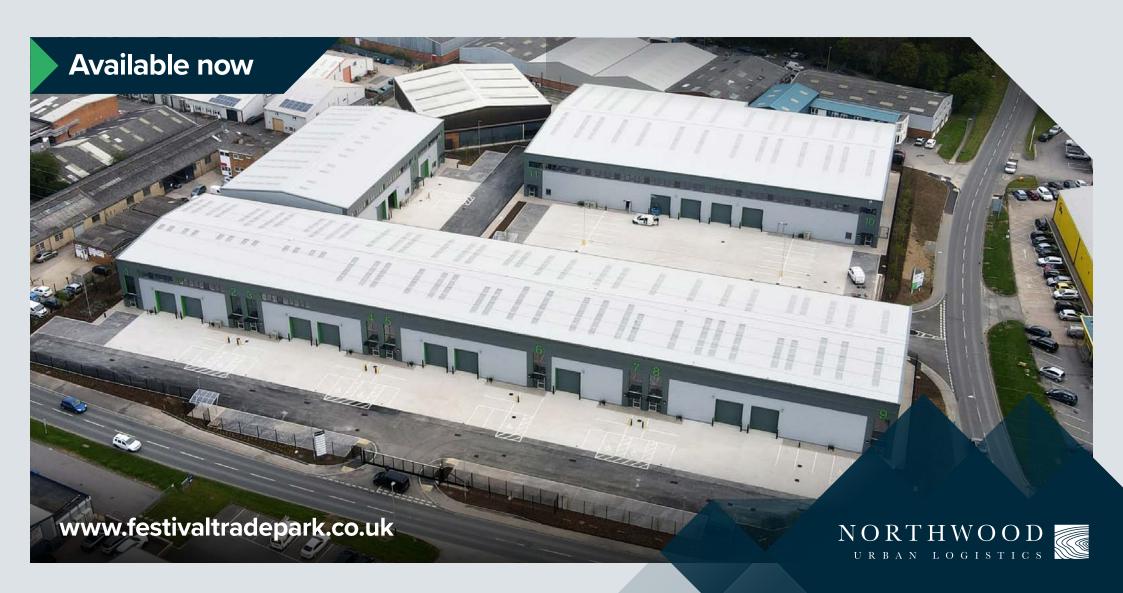

## Festival Trade Park

Kingsditch, Cheltenham

**GL519NQ** 

- ▶ 9 new trade counter units
- ▶ 5 new industrial/warehouse units
- ▶ 5,210 19,564 sq ft still available

To Let

# **THE SITE**

- ▶ High quality trade counter and industrial units in Kingsditch
- ➤ Kingsditch industrial estate is Cheltenham's premier industrial, trade and out of town retail destination
- > 270m road frontage to Wymans Lane and Runnings Road
- ▶ Excellent road connections to the M5, M4 and M40