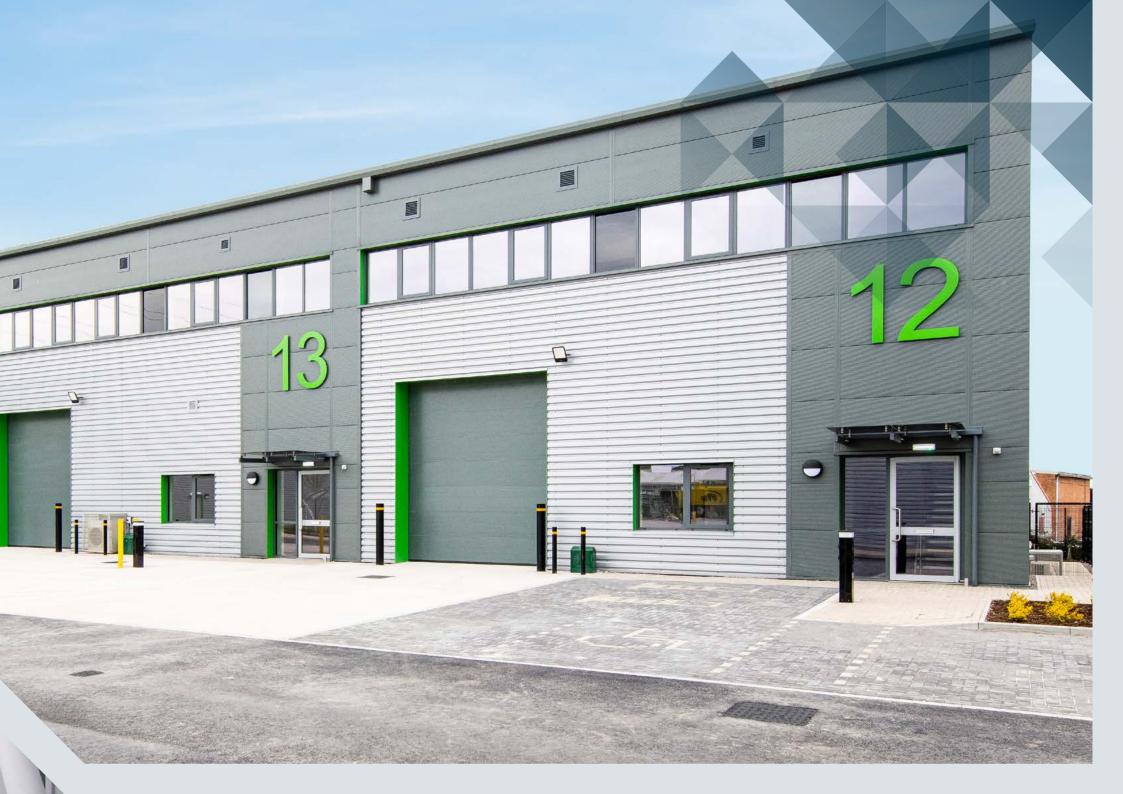

rade uses.

#### **Terms**

Units are available to lease on terms to be agreed.





#### Industrial/warehouse units

# **UNITS 12-14**

5,210 up to 5,937 sq ft

#### **General Specification**

Flexible industrial/warehouse units with fully fitted first floor offices for occupiers to undertake their own fit out to suit their specific needs.



8.4m clear internal height



37.5kN sq m floor loading



Electric loading doors



Ability to combine units



Secure business park



12 year collateral warranty available



Fitted offices with air conditioning



Toilets



Generous parking facilities



Reception area

## **Planning Use**

E(g) (formerly B1c), B2 and B8 (industrial and warehouse) with ancillary trade uses.

#### **Terms**

Units are available to lease on terms to be agreed.





# TRAVEL DISTANCES

Festival Trade Park, Runnings Road, Kingsditch, Cheltenham, Gloucestershire, GL51 9NQ

#### Road

| Cheltenham Town Centre | 2 miles  |  |
|------------------------|----------|--|
| M5 (J10)               | 3 miles  |  |
| Gloucester             | 9 miles  |  |
| Swindon                | 38 miles |  |
| Oxford                 | 41 miles |  |
| Bristol                | 44 miles |  |
| Birmingham             | 50 miles |  |
| London                 | 96 miles |  |

#### **⊞** Rail

| Cheltenham Spa    | 2.1 miles     |
|-------------------|---------------|
| Bristol Parkway   | 28 mins       |
| Birmingham        | 42 mins       |
| London Paddinaton | 2 hour 5 mins |

#### **Airport**

| Exeter Airport          | 112 miles |
|-------------------------|-----------|
| Bi