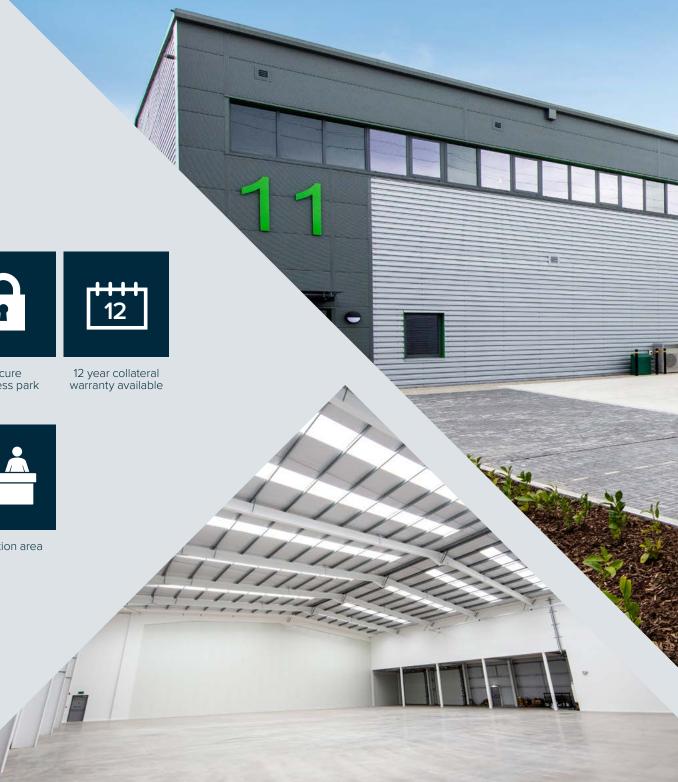

# **UNIT 11**

19,564 sq ft

### **General Specification**

Flexible industrial/warehouse unit with fully fitted first floor office for occupiers to undertake their own fit out to suit their specific needs.

8.4m clear internal height

37.5kN sq m floor loading

Electric loading doors

Secure business park

Fitted office with air conditioning

**Toilets** 

Generous parking facilities

Reception area

37.5kN sq m floor loading

Electric loading doors

Ability to combine units

Secure business park

12 year collateral warranty available

Fitted offices with air conditioning

Toilets

Generous parking facilities