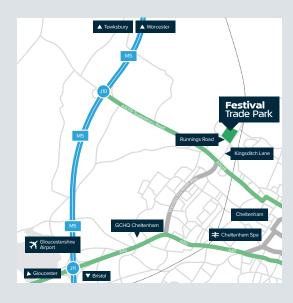

# TRAVEL DISTANCES

Festival Trade Park, Runnings Road, Kingsditch, Cheltenham, Gloucestershire, GL51 9NQ

#### Road

| Cheltenham Town Centre | 2 miles  |  |
|------------------------|----------|--|
| M5 (J10)               | 3 miles  |  |
| Gloucester             | 9 miles  |  |
| Swindon                | 38 miles |  |
| Oxford                 | 41 miles |  |
| Bristol                | 44 miles |  |
| Birmingham             | 50 miles |  |
| London                 | 96 miles |  |

#### **⊞** Rail

| Cheltenham Spa    | 2.1 miles     |
|-------------------|---------------|
| Bristol Parkway   | 28 mins       |
| Birmingham        | 42 mins       |
| London Paddinaton | 2 hour 5 mins |

#### **Airport**

| Exeter Airport          | 112 miles |
|-------------------------|-----------|
| Birmingham Airport      | 49 miles  |
| Gloucestershire Airport | 4.3 miles |