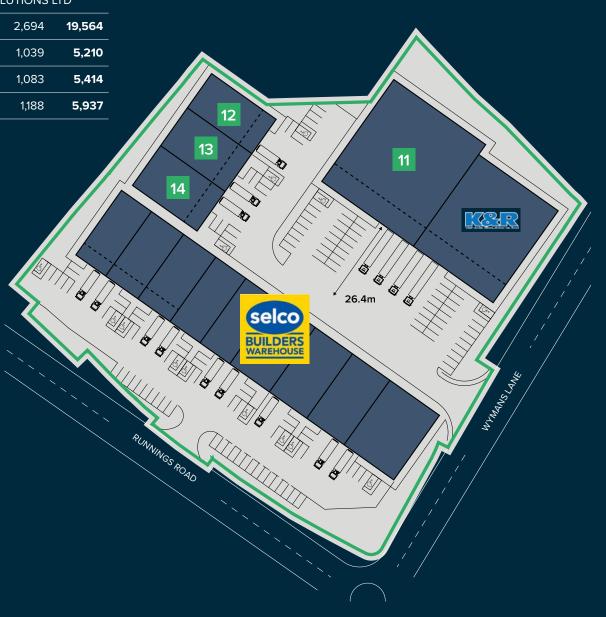

#### Accommodation

All areas are approximate on a GEA sq ft basis.

#### **Trade counter units**

| Unit | Ground Floor First Floor Total |  |
|------|--------------------------------|--|
| 1    | SELCO BUILDERS WAREHOUSE       |  |
| 2    | SELCO BUILDERS WAREHOUSE       |  |
| 3    | SELCO BUILDERS WAREHOUSE       |  |
| 4    | SELCO BUILDERS WAREHOUSE       |  |
| 5    | SELCO BUILDERS WAREHOUSE       |  |
| 6    | SELCO BUILDERS WAREHOUSE       |  |
| 7    | SELCO BUILDERS WAREHOUSE       |  |
| 8    | SELCO BUILDERS WAREHOUSE       |  |
| 9    | SELCO BUILDERS WAREHOUSE       |  |
|      |                                |  |

#### Industrial/warehouse units

| Unit | Ground Floor | First Floor | Total  |
|------|--------------|-------------|--------|
| 10   | K&R VEHICLI  | E SOLUTIONS | LTD    |
| 11   | 16,870       | 2,694       | 19,564 |
| 12   | 4,162        | 1,039       | 5,210  |
| 13   | 4,331        | 1,083       | 5,414  |
| 14   | 4,749        | 1,188       | 5,937  |
|      |              |             |        |
|      |              |             |        |