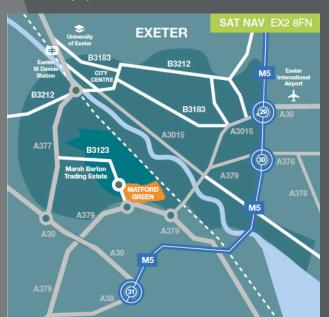

## LOCATION

- Established high profile trade / automotive / industrial location
- 2.5 miles from city centre
- 3.5 miles from M5
- 613,000 population within 45 mins drive