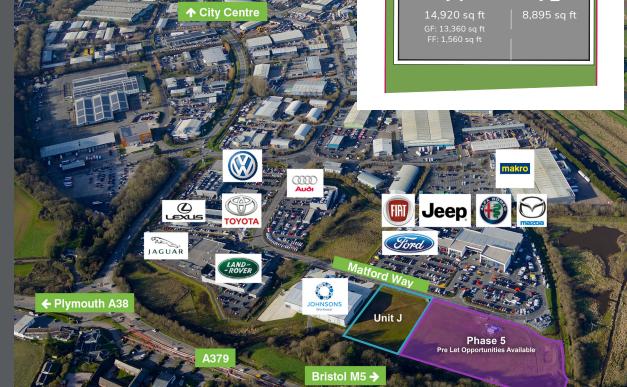

## LOCATION

- Established high profile trade / automotive / industrial location
- 2.5 miles from city centre
- 3.5 miles from M5
- 613,000 population within 45 mins drive

# Havuming 14,920 sq ft GF: 13,360 sq ft FF: 1,560 sq ft