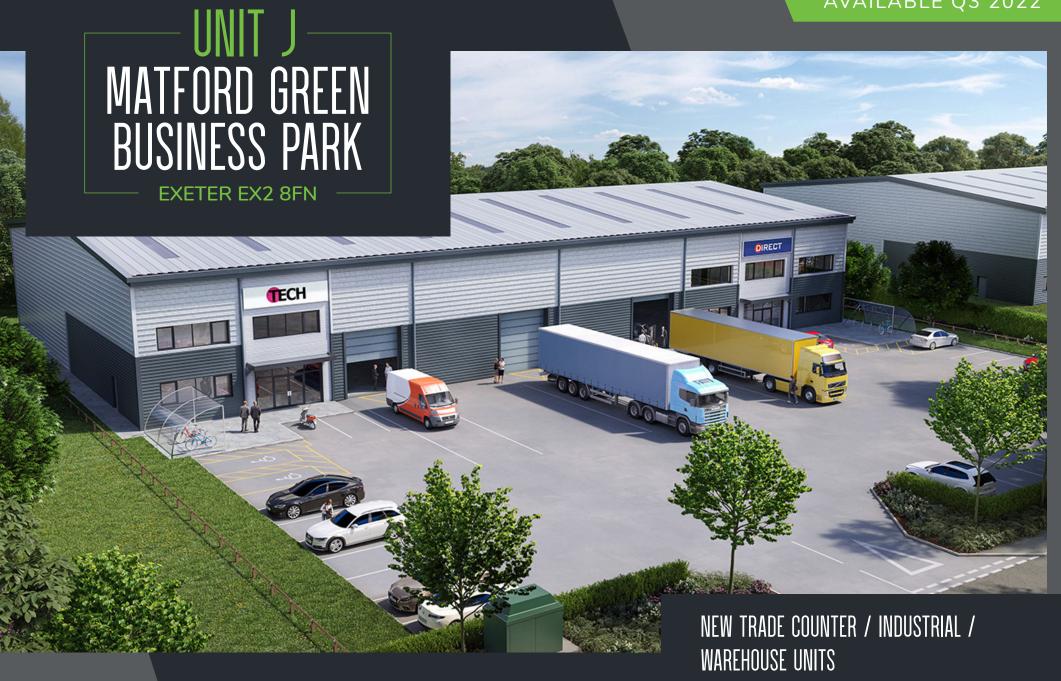

# MATFORD GREEN BUSINESS PARK

# KEY FEATURES

- Capable of being split to provide 2 units
- 3 surface level loading doors
- Eaves Height: 8m to haunch
- Floor Loading: 37.5 kN/m²
- B1, B2 & B8 use
- Rooftop solar PVs
- Offices in Unit J1
- Ample car parking