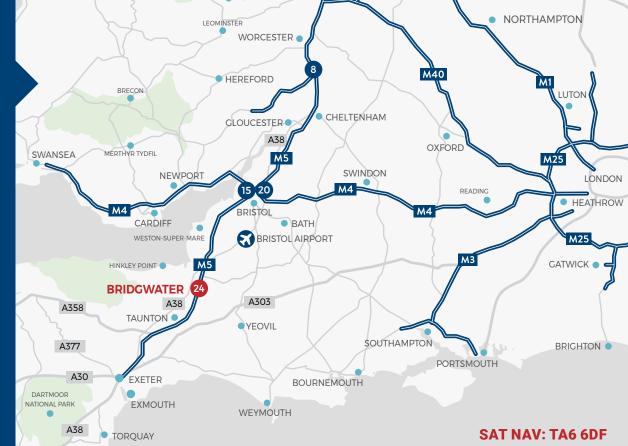

#### **EXCEPTIONAL TRANSPORT LINKS**

Bristol 40 miles Birmingham London Exeter Cardiff

Portbury

Avonmouth

130 miles 155 miles 42 miles 70 miles

Bristol Heathrow Exeter

27 miles

140 miles

38 miles

2 hr 35 mins

34 miles 35 miles Southampton 90 miles

London Birmingham 2 hr 15 mins 0 0

Route 21

### **TO BRIDGWATER TOWN CENTRE**

2 mile level walk

0 0

> 12 minutes National Cycle Route 3

every 30 minutes.