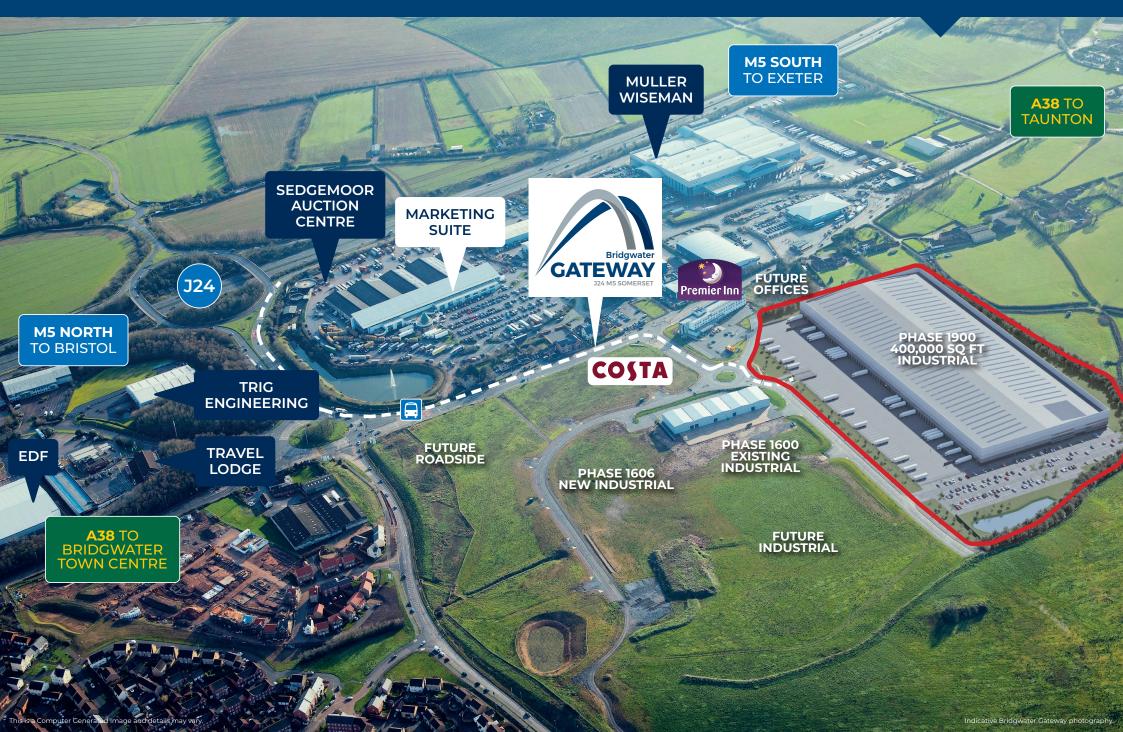

## PRIME INDUSTRIAL / DISTRIBUTION LOCATION

**BRIDGWATER GATEWAY** is a new mixed-use commercial development set in 100 acres. The site's location is arguably one of the best in the region, overlooking Junction 24 of the M5 motorway. The scheme has been master planned to provide the following:

## WHY BRIDGWATER GATEWAY?