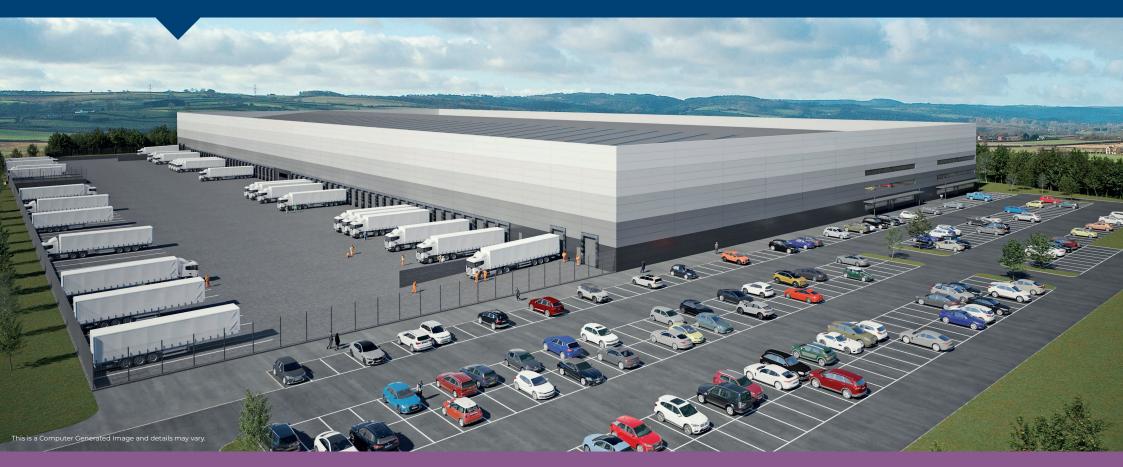

## PRIME INDUSTRIAL / DISTRIBUTION LOCATION

**BRIDGWATER GATEWAY** is a new mixed-use commercial development set in 100 acres. The site's location is arguably one of the best in the region, overlooking Junction 24 of the M5 motorway. The scheme has been master planned to provide the following:

 ✓ Industrial space up to 400,000 Sq Ft. A variety of other uses planned.

🛛 Roadside.

#### **INDUSTRIAL KEY FEATURES**

- Detailed planning permission in place.
- Infrastructure already completed.
- Services completed to all plots.
- ✓ Fast track delivery of buildings.

#### **1900 SPECIFICATION:**

- Steel portal frame construction with insulated profiled steel cladding walls and roof, incorporating 10% translucent roof lights.
- Minimum of 15m clear eaves height.
- Ground and first floor offices.
- WC facilities and Wet Room Shower.

#### ACCOMMODATION

- S0kN/m<sup>2</sup> ground floor loading.
- ♂ 3 phase electricity.
- 56 dock level loading doors and 2 surface level loading doors.
- 59 HGV spaces and 320 car parking spaces.
- 60m secure yard.
- PV solar panels and sustainable SUDS drainage system.
- Staff breakout area.

| Warehouse  | 380,000 Sq Ft | 35,303 Sq M |
|------------|---------------|-------------|
| Offices    | 20,000 Sq Ft  | 1,858 Sq M  |
| Total Area | 400,000 Sq Ft | 37,161 Sq M |

Measured on a GIA basis