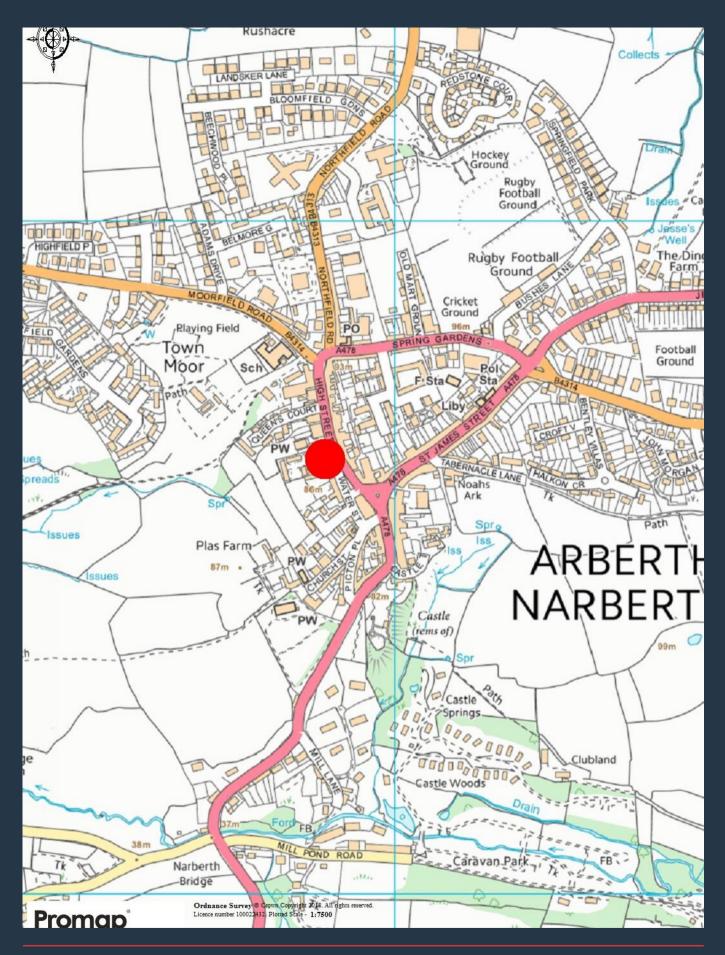

### Location

Narberth is a market town located in Eastern Pembrokeshire. The A40, which lies approximately 1 mile north of the town, links this part of South Wales with Haverfordwest to the west, Carmarthen and the M4 motorway to the east.

The property is situated fronting the High Street. The area is commercial in nature with predominantly local traders occupying the surrounding retail units.

Nearby occupiers include Lloyds Pharmacy, Zara Interiors, Harwin Bow Solicitors & Costcutter.