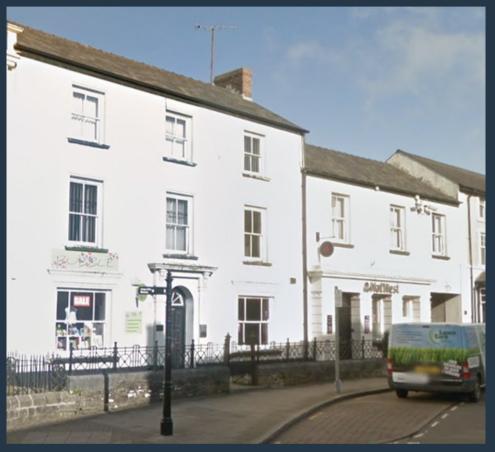

# 32—34 High Street, Narberth, SA67 7AD

The property is situated fronting the High Street. The area is commercial in nature with predominantly local traders occupying the surrounding retail units.

Nearby occupiers include Lloyds Pharmacy, Zara Interiors, Harwin Bow Solicitors & Costcutter.

## Description

The property comprises a part two storey and part three storey mid terraced building of solid brick construction with rendered elevations under a pitched slate roof.

The two storey element of the building was previously occupied by the Natwest. The ground floor is fitted out as a banking hall having concrete floors with carpet tilled coverings, UPVC double glazed sash windows, plastered walls and suspended ceilings with surface fluorescent strip lighting. The upper floor comprises of staff and ancillary areas with timber floors with carpet tile coverings and plastered walls and ceilings.

The three storey element of the property has been let to Stuart Norman expiring 24th December 2018 at a current rent of  $\pounds6,500$  per annum.

The property has been further sub-let to two tenants. Will & Abel Architects (occupying 1st and 2nd floor) and Bubbles Soap Store (occupying ground floor).