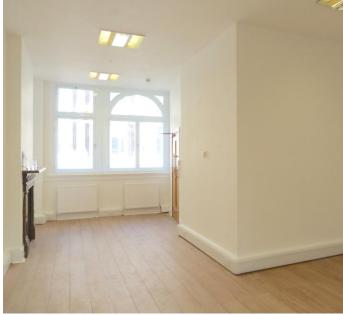

# 4<sup>TH</sup> FLOOR WEST

### **DESCRIPTION**

This 1st floor office space benefits from timber laminate flooring, perimeter trunking, period features, central heating, 24 hour access, LG7 Lighting and a passenger lift. Perfect for a variety of occupiers and businesses wanting to enter prime Fitzrovia. The 4th floor also benefits from the same fit out and finish as the 1st floor. With the fireplace feature and sash windows creating a smart period feel for the tenants.