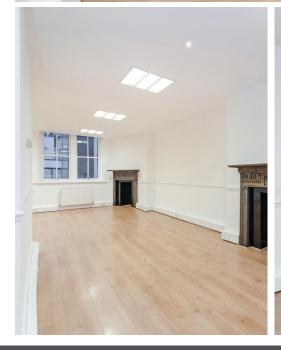

# 1<sup>ST</sup> FLOOR WEST

### **DESCRIPTION**

This 1st floor office space benefits from timber laminate flooring, perimeter trunking, period features, central heating, 24 hour access, LG7 Lighting and a passenger lift. Perfect for a variety of occupiers and businesses wanting to enter prime Fitzrovia. The 4th floor also benefits from the same fit out and finish as the 1st floor. With the fireplace feature and sash windows creating a smart period feel for the tenants.