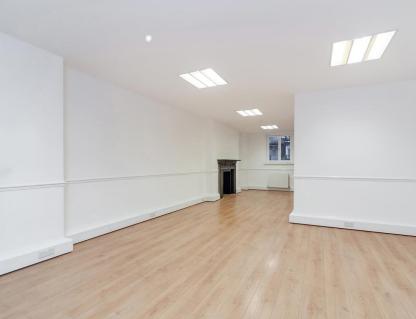

# 4<sup>TH</sup> FLOOR WEST

### **DESCRIPTION**

This 1st floor office space benefits from timber laminate flooring, perimeter trunking, period features, central heating, 24 hour access, LG7 Lighting and a passenger lift. Perfect for a variety of occupiers and businesses wanting to enter prime Fitzrovia. The 4th floor also benefits from the same fit out and finish as the 1st floor. With the fireplace feature and sash windows creating a smart period feel for the tenants.