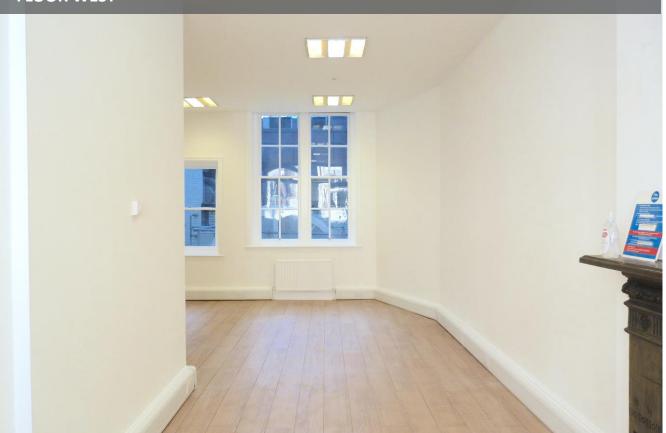

# 1<sup>ST</sup> FLOOR WEST

### **DESCRIPTION**

This 1st floor office space benefits from timber laminate flooring, perimeter trunking, period features, central heating, 24 hour access, LG7 Lighting and a passenger lift. Perfect for a variety of occupiers and businesses wanting to enter prime Fitzrovia. The 4th floor also benefits from the same fit out and finish as the 1st floor. With the fireplace feature and sash windows creating a smart period feel for the tenants.