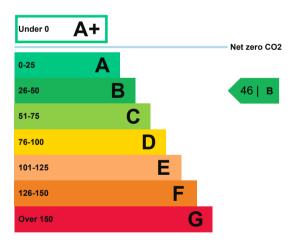

## **Energy efficiency rating for this property**

This property's current energy rating is B.

Properties are given a rating from A+ (most efficient) to G (least efficient).

Properties are also given a score. The larger the number, the more carbon dioxide (CO2) your property is likely to emit.