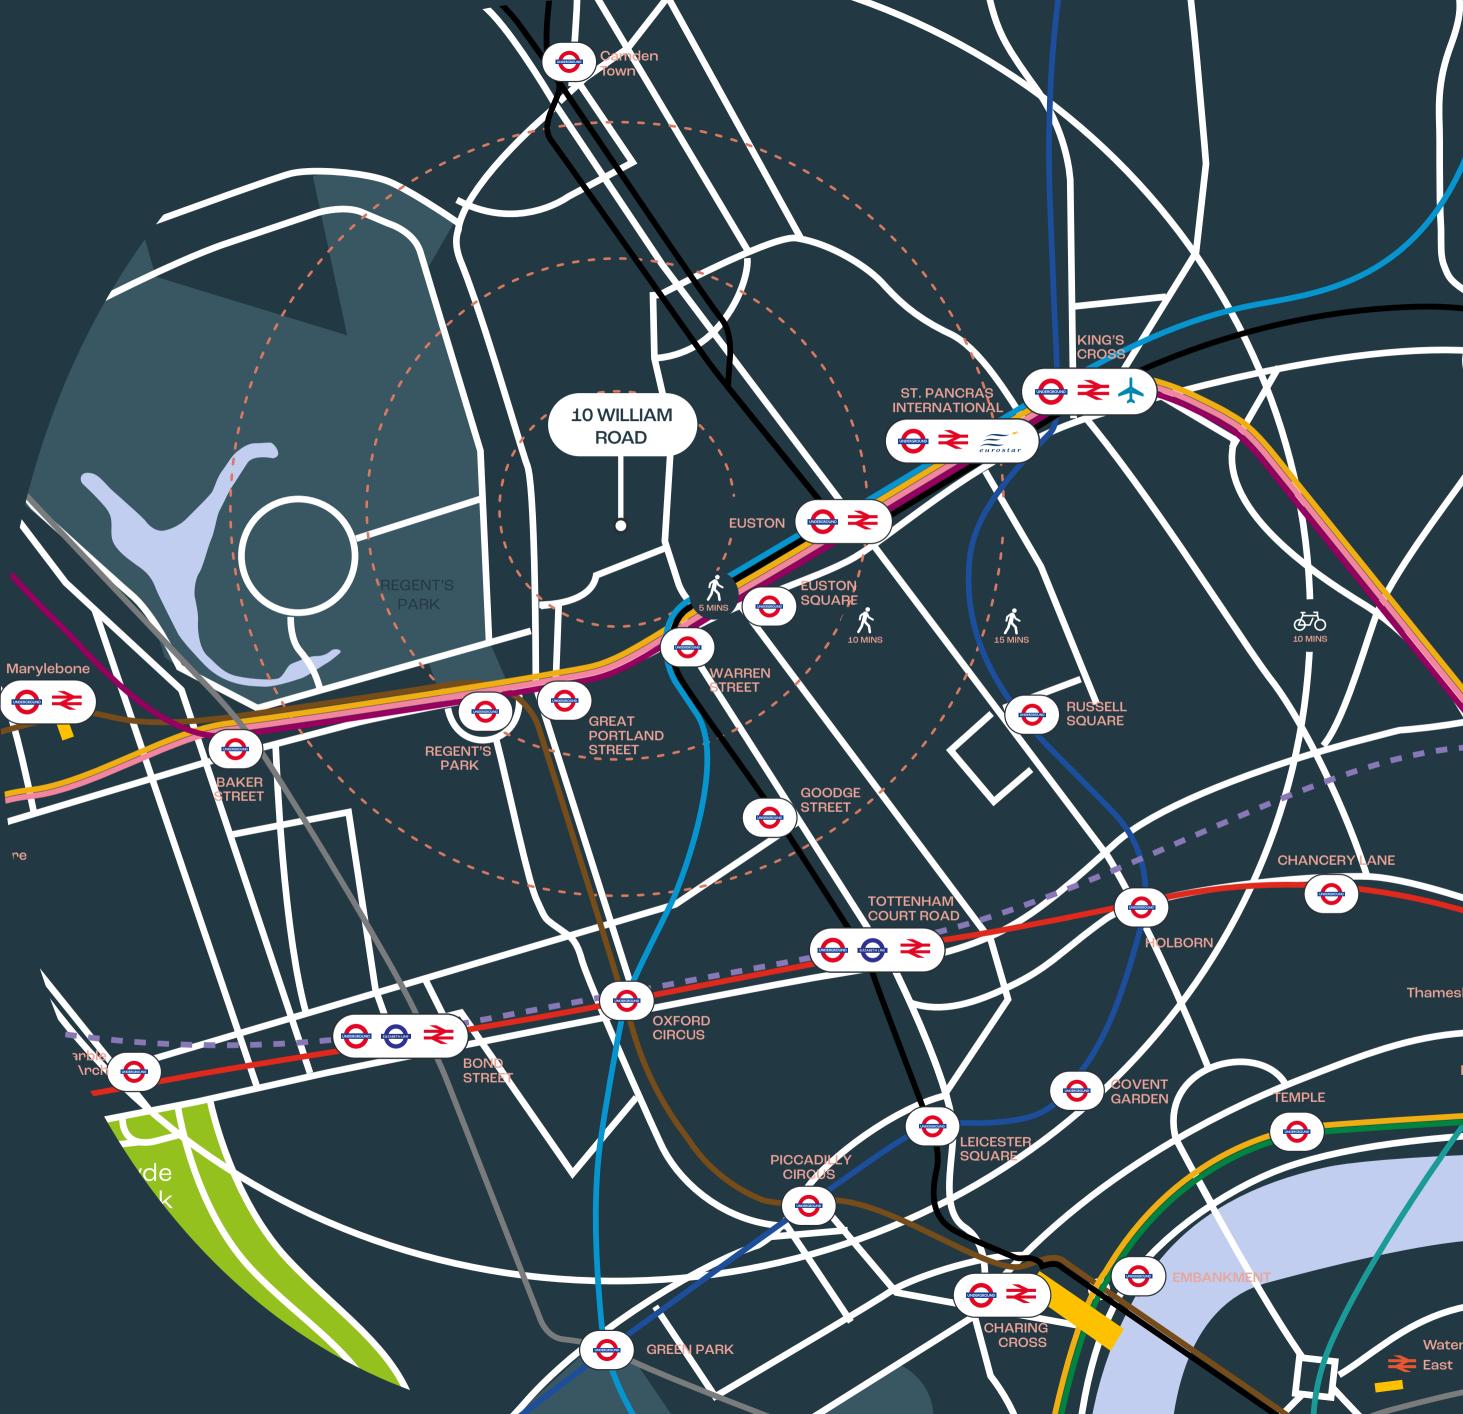

# 

10 William Road is just a couple of minutes' walk from 4 tube stations, 15 minutes from 3 major railway hubs and with easy access to Crossrail Eurostar and major airports. The campus has over 1,000 bike racks.

#### From 10 William Road by Underground

| 2 minutes  |
|------------|
| 4 minutes  |
| 4 minutes  |
| 6 minutes  |
| 16 minutes |
|            |

### From 10 William Road by Rail

| 8 minutes   |
|-------------|
| 12 minutes  |
| 77 minutes  |
| 90 minutes  |
| 120 minutes |
| 132 minutes |
|             |

#### From 10 William Road to London's airports

| Heathrow | 15 minutes |
|----------|------------|
| City     | 50 minutes |
| Gatwick  | 54 minutes |
| Stansted | 71 minutes |
|          |            |

### From 10 William Road by bicycle

| Regent's Park    | 6 minutes  |
|------------------|------------|
| Leicester Square | 11 minutes |
| Covent Garden    | 11 minutes |
| Kings Cross      | 11 minutes |
| 0                |            |