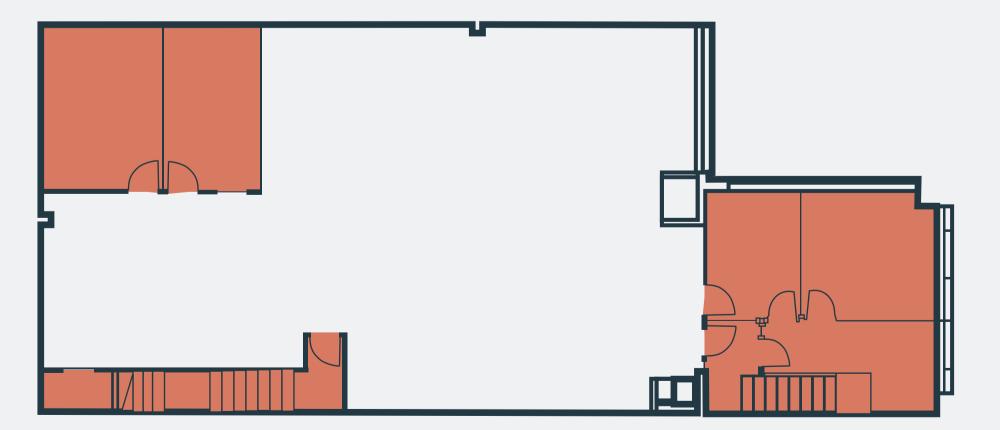

# FLOOR PLANS

Scaled plans available on request.

### NOT TO SCALE.

GROUND FLOOR 1,571 SQ.FT.

FIRST FLOOR 1,885 SQ.FT.

| Size (sq.ft)                           | 3    |
|----------------------------------------|------|
| Rent (p.a.) excl.                      | £153 |
| Estimated Rates Payable (p.a.)         | £61  |
| Service Charge (p.a.)                  |      |
| Estimated Occupancy Cost excl. (p. a.) | £215 |