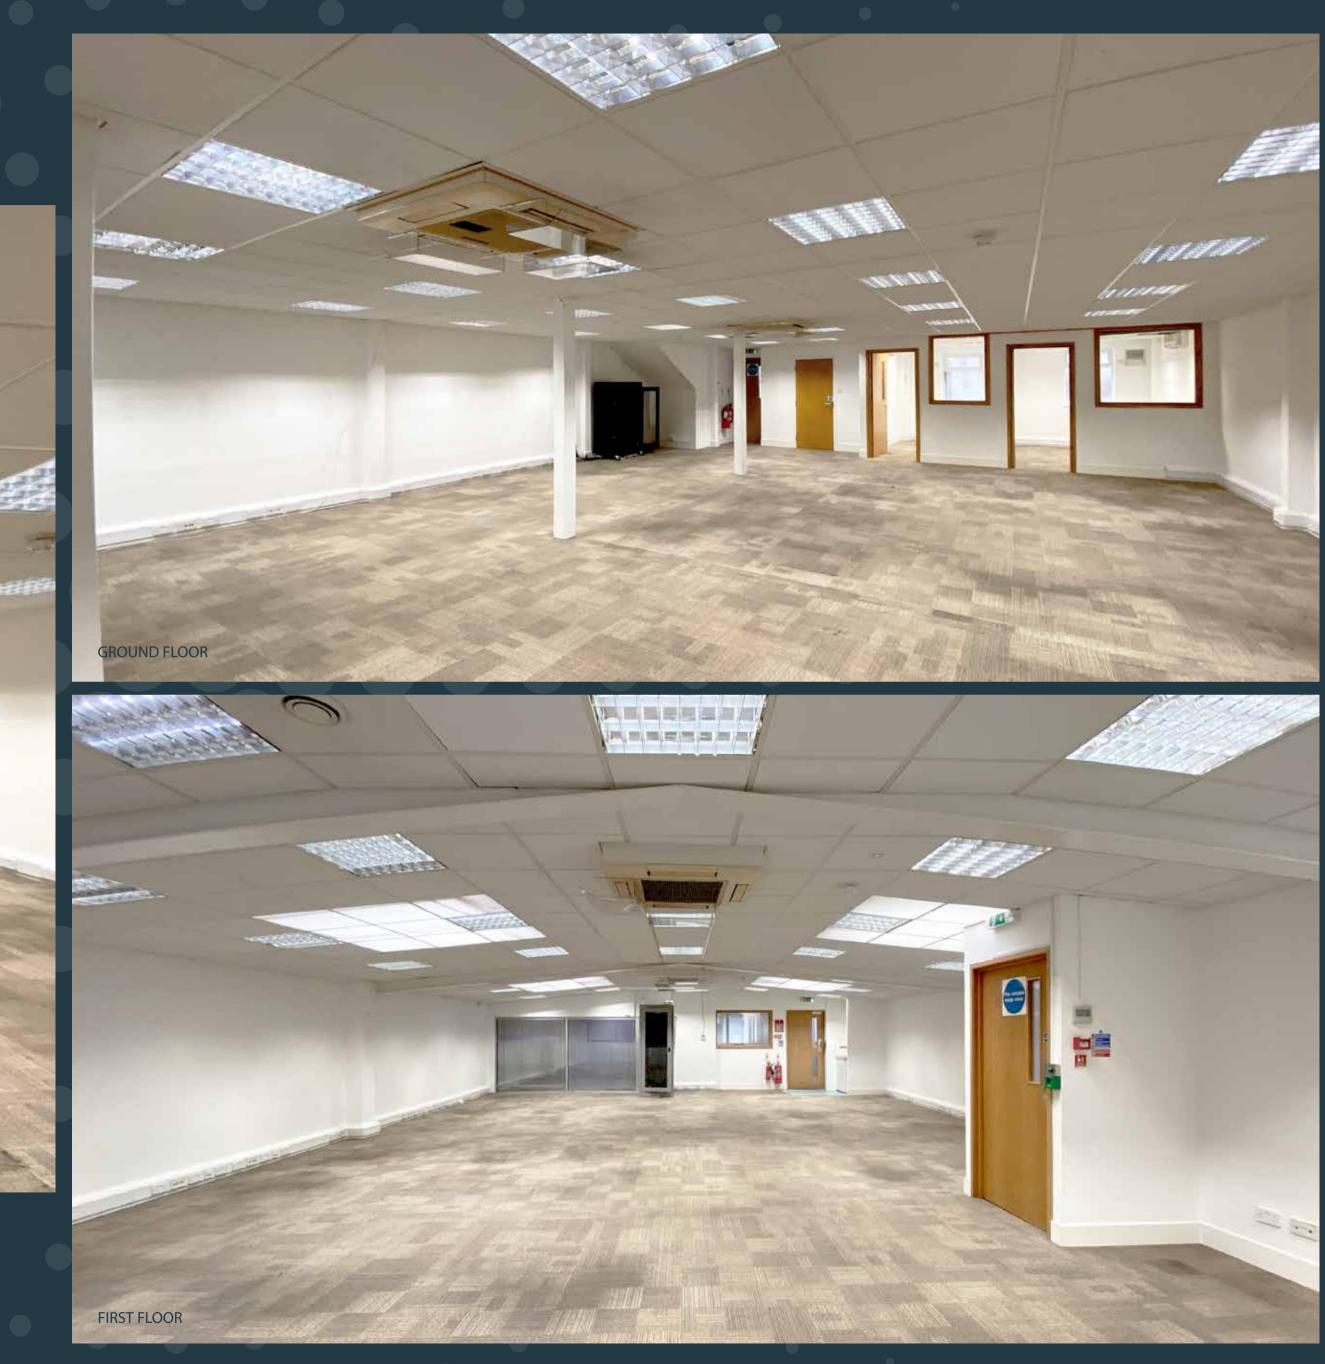

### NOT TO SCALE.

GROUND FLOOR 1,571 SQ.FT.

FIRST FLOOR 1,885 SQ.FT.

| Size (sq.ft)                           | 3    |
|----------------------------------------|------|
| Rent (p.a.) excl.                      | £153 |
| Estimated Rates Payable (p.a.)         | £61  |
| Service Charge (p.a.)                  |      |
| Estimated Occupancy Cost excl. (p. a.) | £215 |