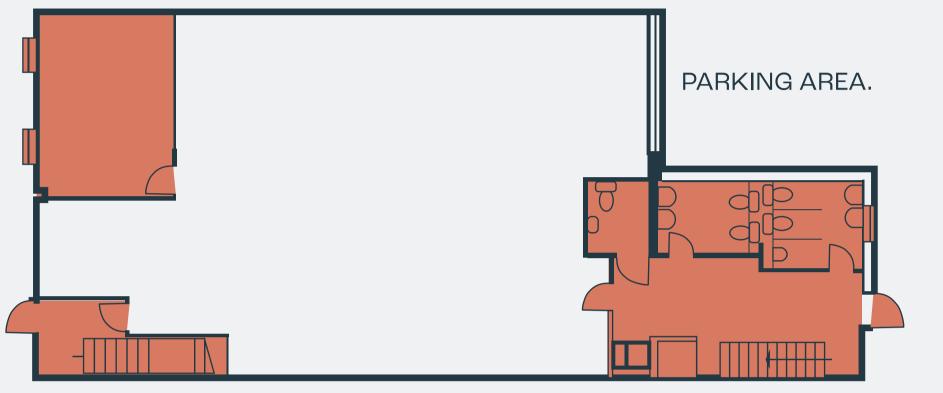

# FLOOR PLANS

Scaled plans available on request.

### NOT TO SCALE.

GROUND FLOOR 1,571 SQ.FT.

FIRST FLOOR 1,885 SQ.FT.

| Size (sq.ft)                           | 3    |
|----------------------------------------|------|
| Rent (p.a.) excl.                      | £153 |
| Estimated Rates Payable (p.a.)         | £61  |
| Service Charge (p.a.)                  |      |
| Estimated Occupancy Cost excl. (p. a.) | £215 |