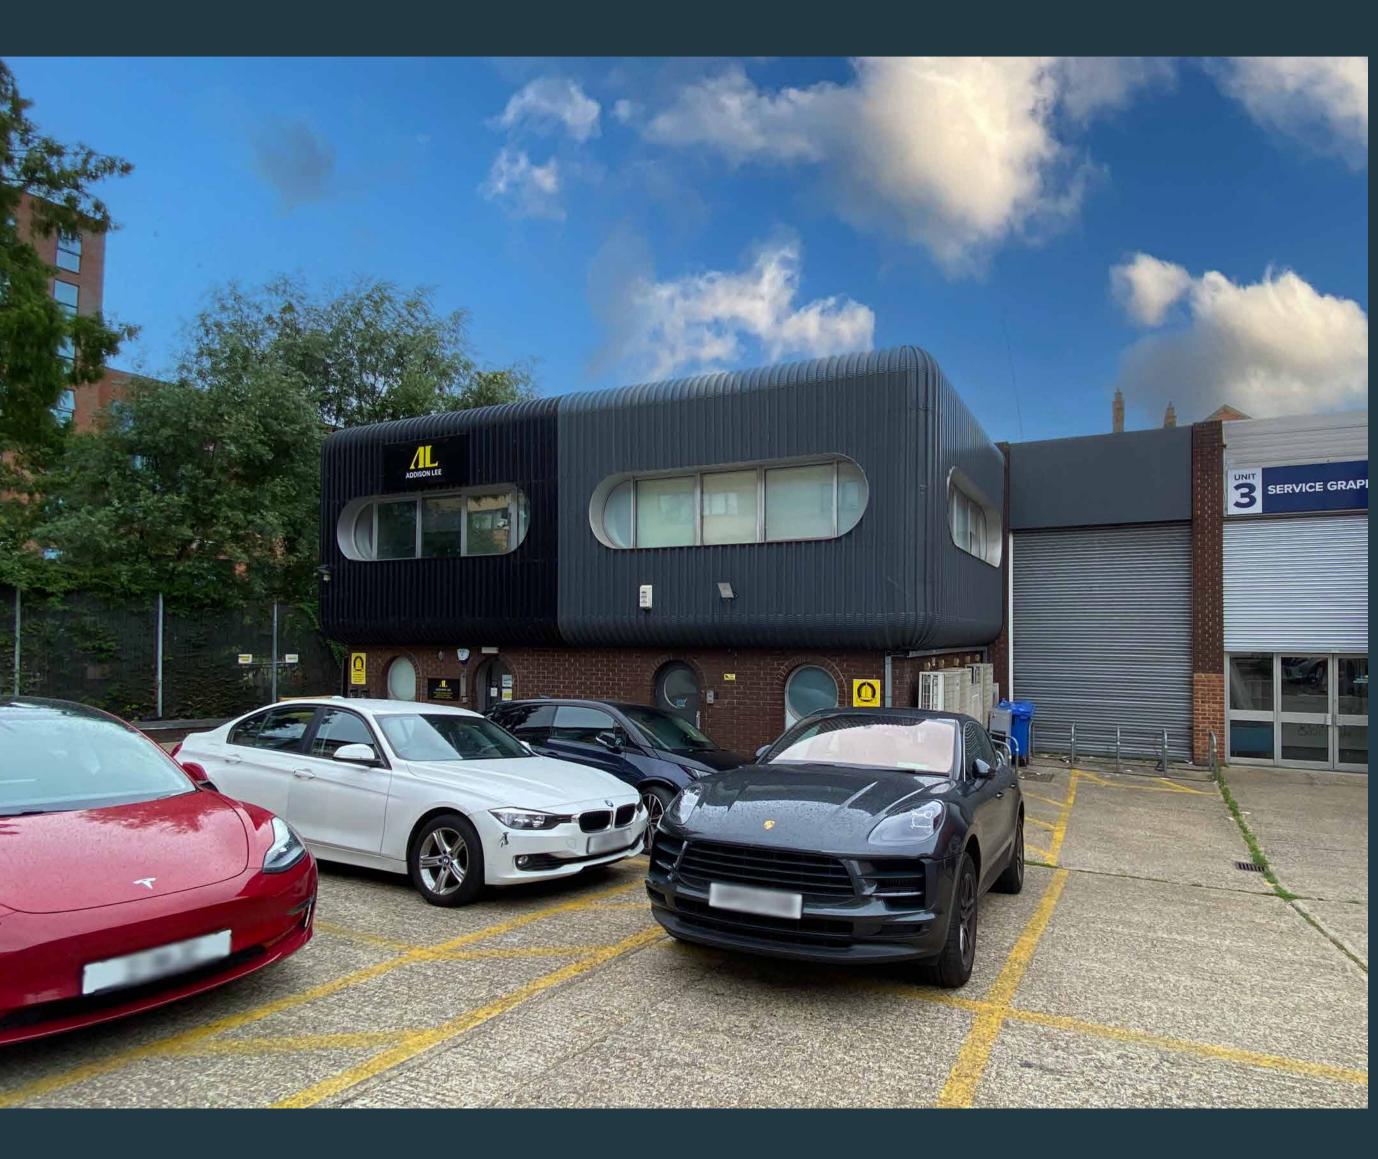

# 10 WILLIAM ROAD, UNIT 2 LONDON NW1 3EN FREEHOLD FOR SALE / TO LET

FORMER WAREHOUSE BUILDING, NOW FITTED AS OFFICES SUITABLE FOR REPURPOSING FOR LAST MILE LOGISTICS ETC

ROBERT IRVING BURNS

RIB

## **TO LET & FOR SALE** SELF-CONTAINED PREMISES WITH SUBSTANTIAL PARKING

AVAILABLE FOR SALE OR TO LEASE WITH CAR PARKING

GROUND & FIRST FLOORS 3,456 SQ.FT

William Road is only a short walk from Warren Street (Victoria & Northern Lines) and Euston Square (Circle, Hammersmith & City, Metropolitan) Tube Stations as well as Euston Station serving the UK's National Rail Network.