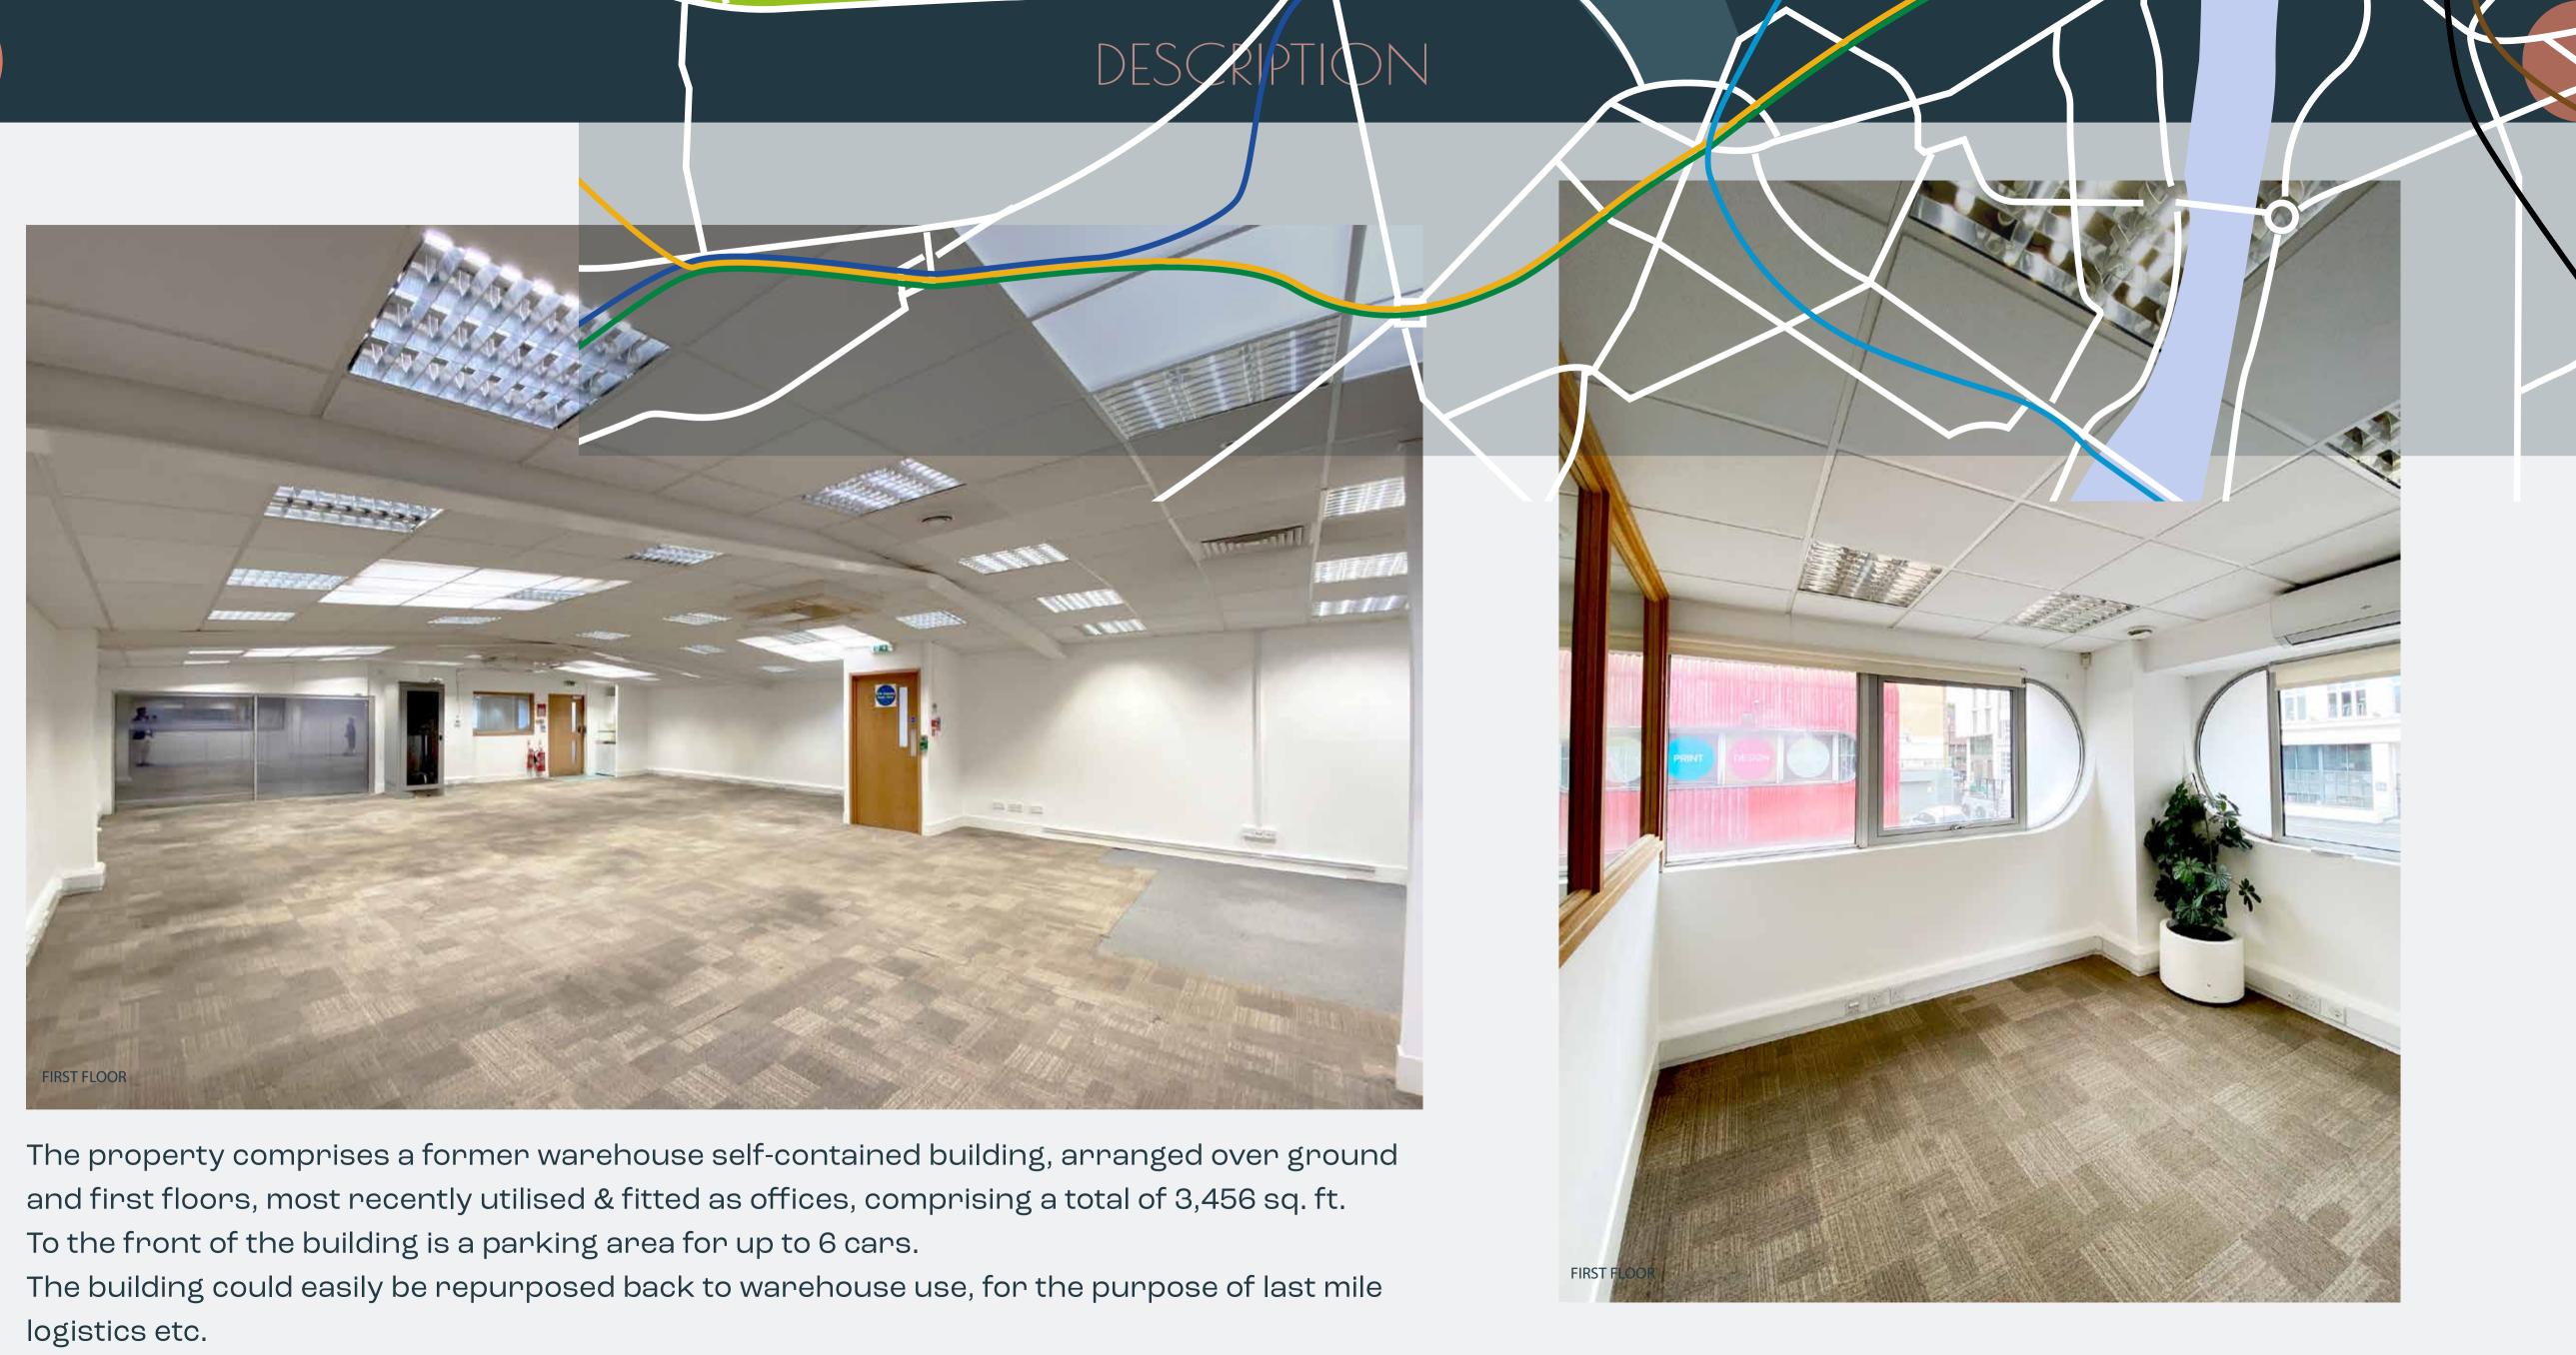

# 10 WILLIAM ROAD, UNIT 2 LONDON NW1 3EN FREEHOLD FOR SALE / TO LET

FORMER WAREHOUSE BUILDING, NOW FITTED AS OFFICES SUITABLE FOR REPURPOSING FOR LAST MILE LOGISTICS ETC

ROBERT IRVING BURNS

RIB

## **TO LET & FOR SALE** SELF-CONTAINED PREMISES WITH SUBSTANTIAL PARKING

AVAILABLE FOR SALE OR TO LEASE WITH CAR PARKING

GROUND & FIRST FLOORS 3,456 SQ.FT

William Road is only a short walk from Warren Street (Victoria & Northern Lines) and Euston Square (Circle, Hammersmith & City, Metropolitan) Tube Stations as well as Euston Station serving the UK's National Rail Network.

### NOT TO SCALE.

GROUND FLOOR 1,571 SQ.FT.

FIRST FLOOR 1,885 SQ.FT.

| Size (sq.ft)                           | 3    |
|----------------------------------------|------|
| Rent (p.a.) excl.                      | £153 |
| Estimated Rates Payable (p.a.)         | £61  |
| Service Charge (p.a.)                  |      |
| Estimated Occupancy Cost excl. (p. a.) | £215 |