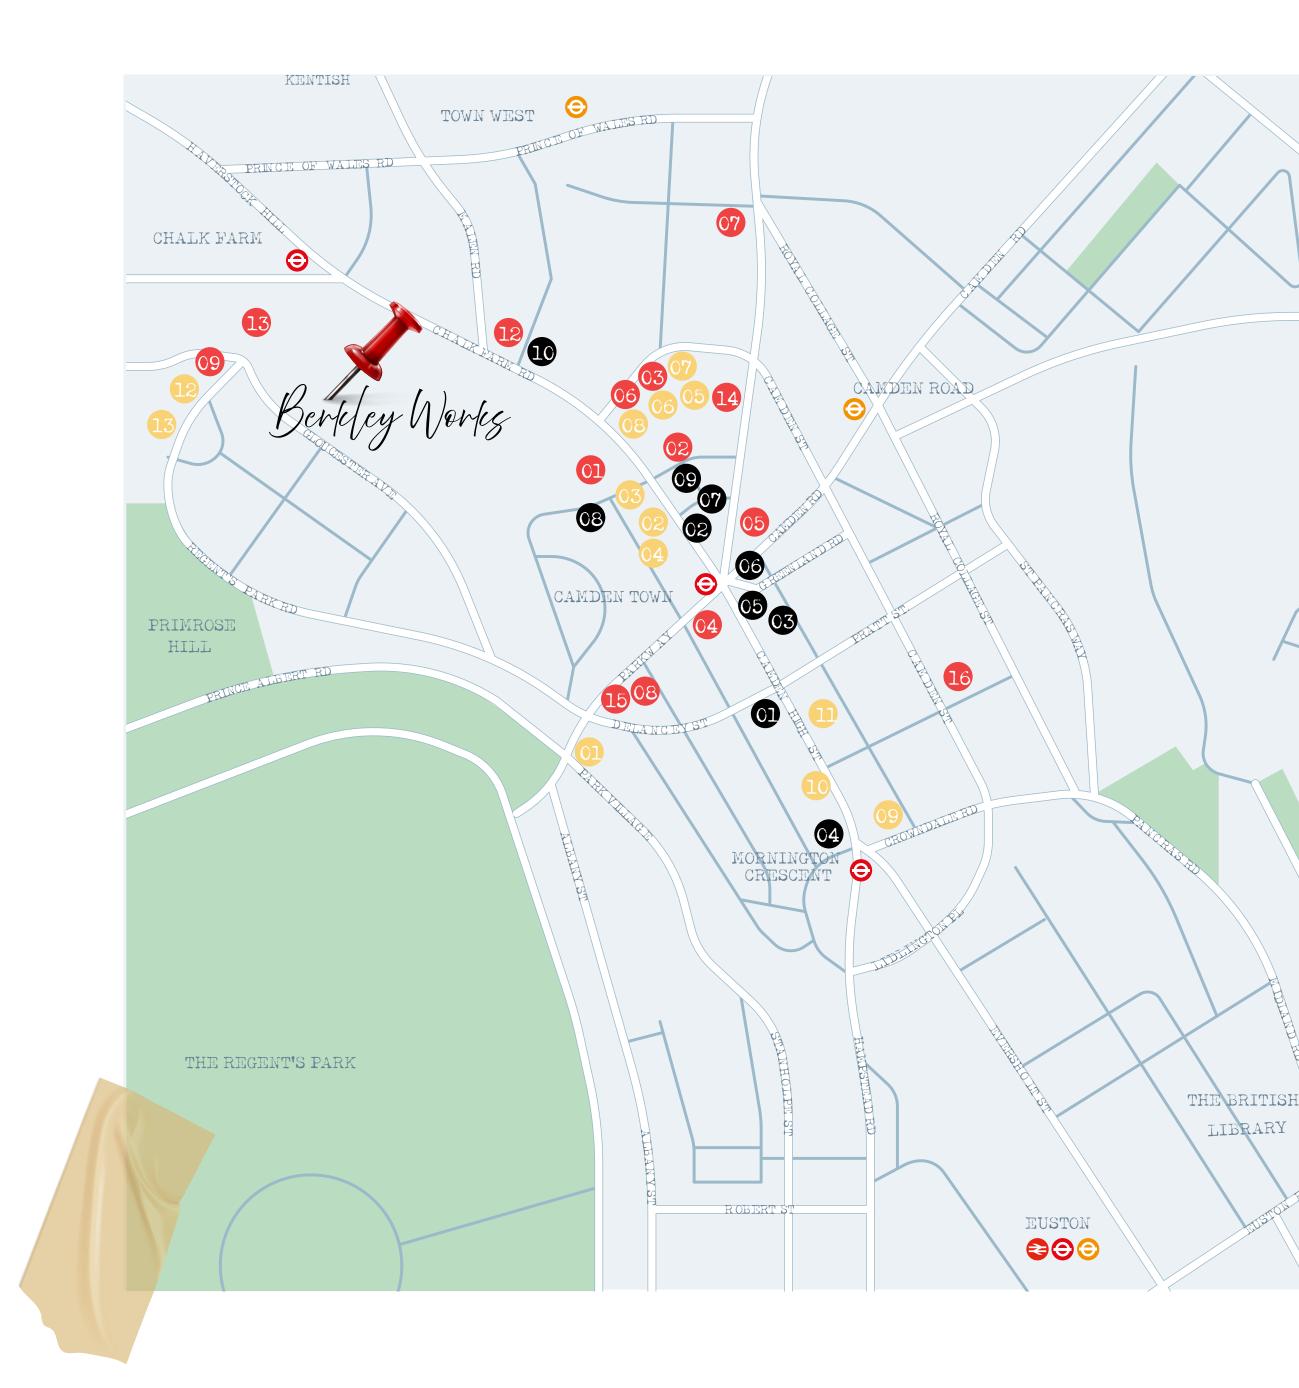

Suitable for business class  $\mathbb T$ 

location

The building is set within a beautiful quiet mews off Berkley Road. Close to the junction with Regent's Park Road in the heart of Primrose Hill, Unit D has access to a vast range of amenities from high end restaurants such as Odette's and the Greenberry, to great shopping and leisure such as The Cowshed and Space NK to name a few. The property is we connected and is approximately 0.3 miles from Chalk Farm underground station (Northern line).

# RESTAURANTS

- 01 The York & Albany
- 02 Hala Wala
- 03 Mildreds
- 04 Hache Burgers
- 05 True Romance Pizza
- 06 Flip & Sear
- 07 DZRT Camden

## BARS

- 01 The Blues Kitchen
- 02 Electric Ballroom
- 03 Brewdog Camden
- 04 Blacklist Lounge
- 05 The Black Heart

### LIFESTYLE

- 01 Camden Lock Market
- 02 Camden Market Buck Street
- 03 Hawley Wharf
- 04 Jazz Cafe

KING'S CROSS ST RANCRAS

 $\bigcirc \bigcirc$ 

06

- 05 Comedy in your Eye
- 06 Babylon Park Camden
- 07 Mission: BREAKOUT
- 08 Jewish Museum London

- 08 The Black Cow
- 09 CafeKOKO
- 10 La Patagonia
- 11 LUMI Camden
- 12 Greenberry Cafe
- 13 Lemonia

### 06 The Underworld

- 07 Simmons Bar
- 08 All About Eve
- 09 The Devonshire Arms
- 10 The Monarchy Bar
- 09 Cowshed
- 10 The Standard Hotel
- 11 The Renaissance
- 12 Luminary Bakery
- 13 Fierce Grace Hot Yoga
- 14 Camden Boxing Club
- 15 Circuit Society
- 16 F45 Training