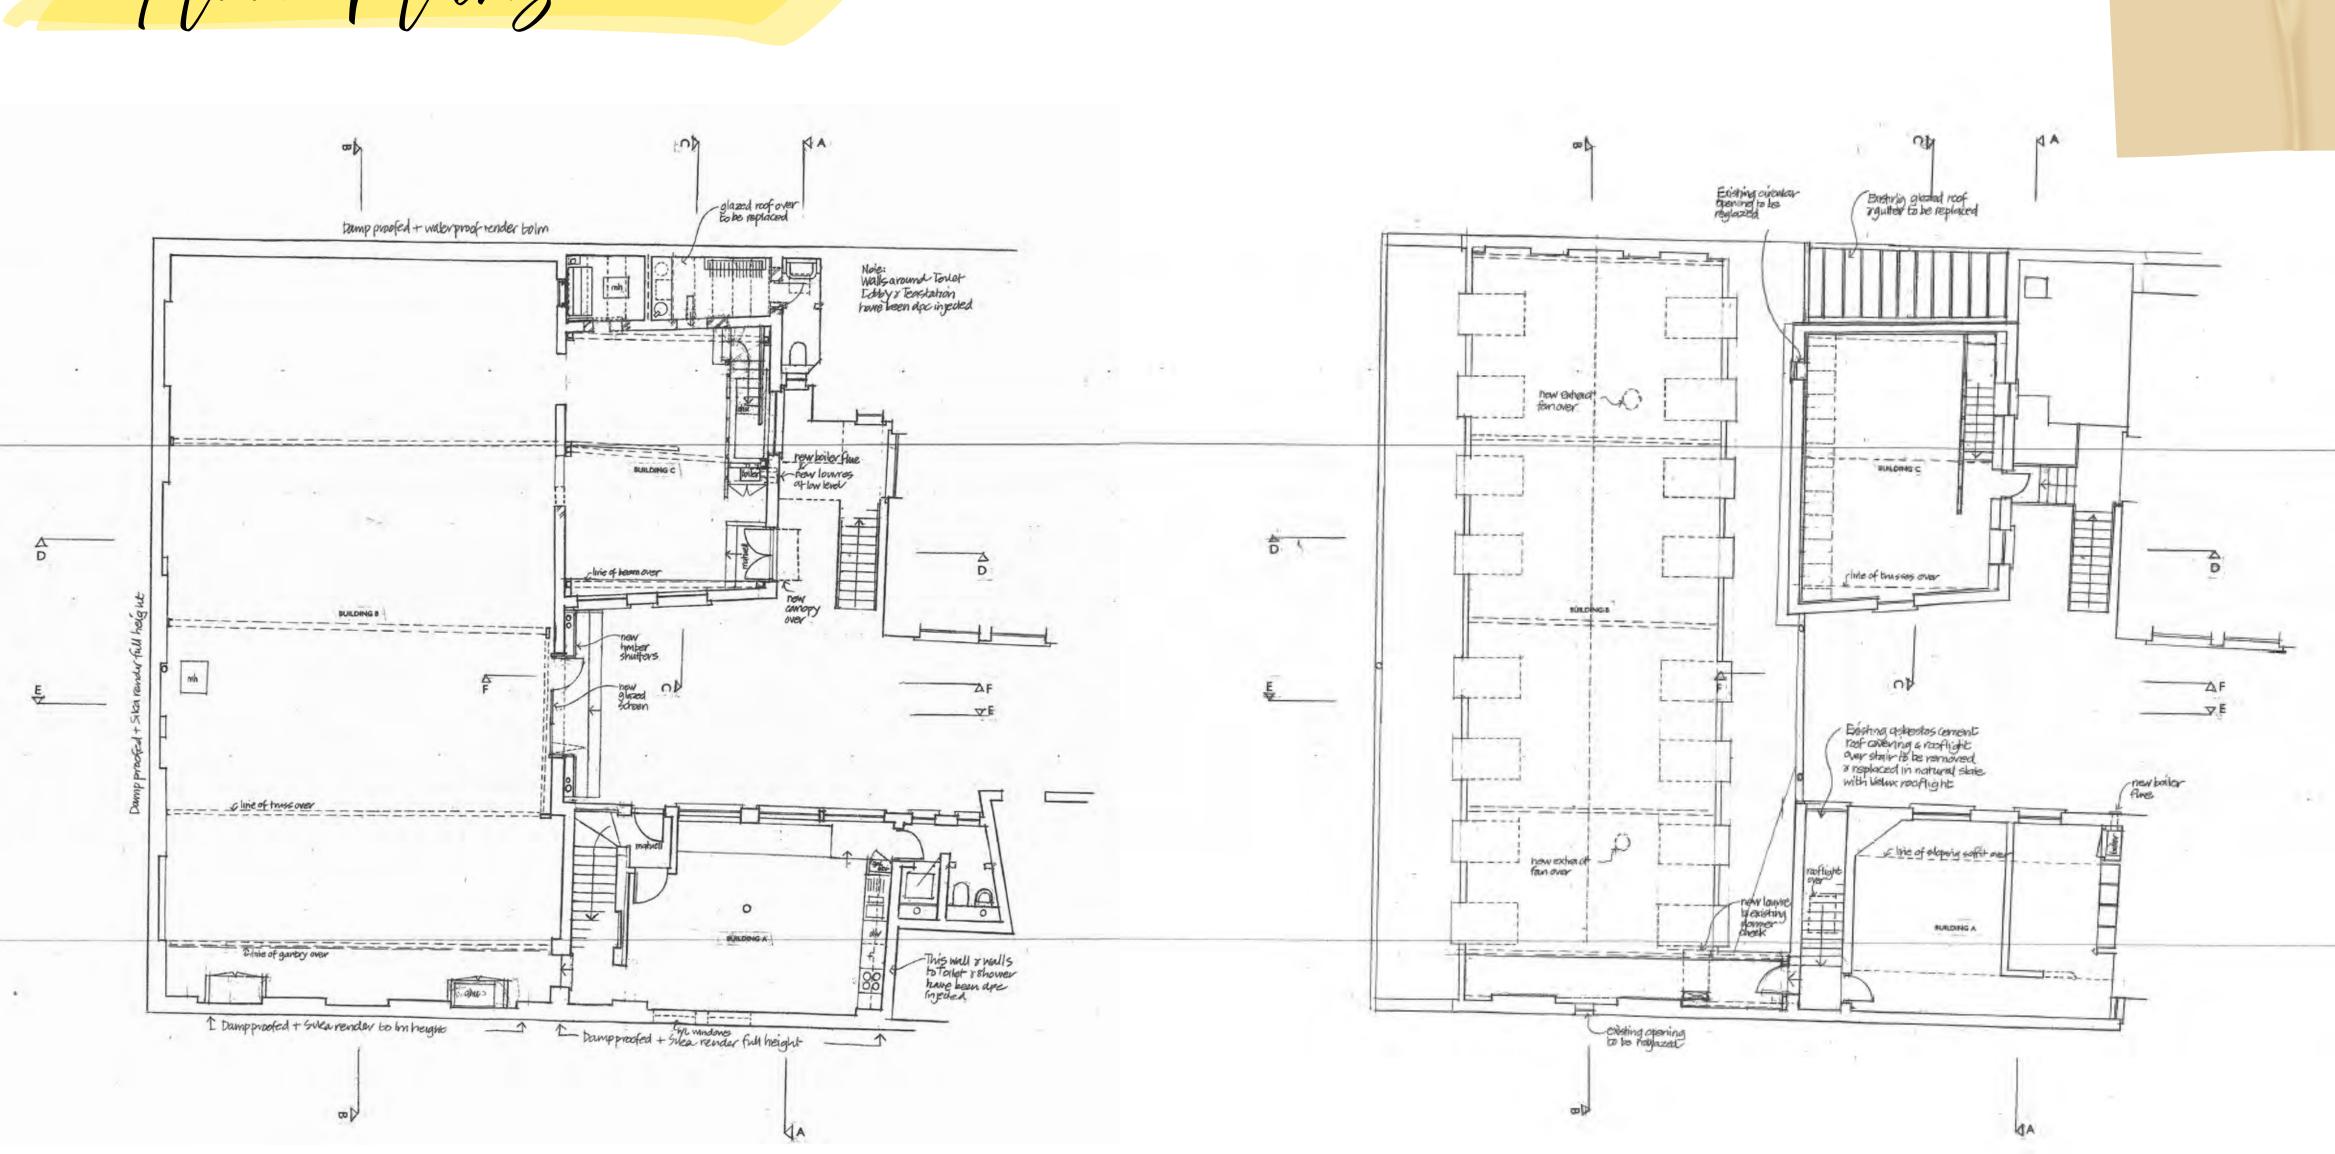

## BERKLEY WORKS,

BERKLEY GROVE (UNITS A, B & C)

| GLASS E       |
|---------------|
| PRIMORSE HILL |
| 3,259         |
| £135,000      |
| £64,512       |
| TBC           |
| £199,512      |

Hoon Plans