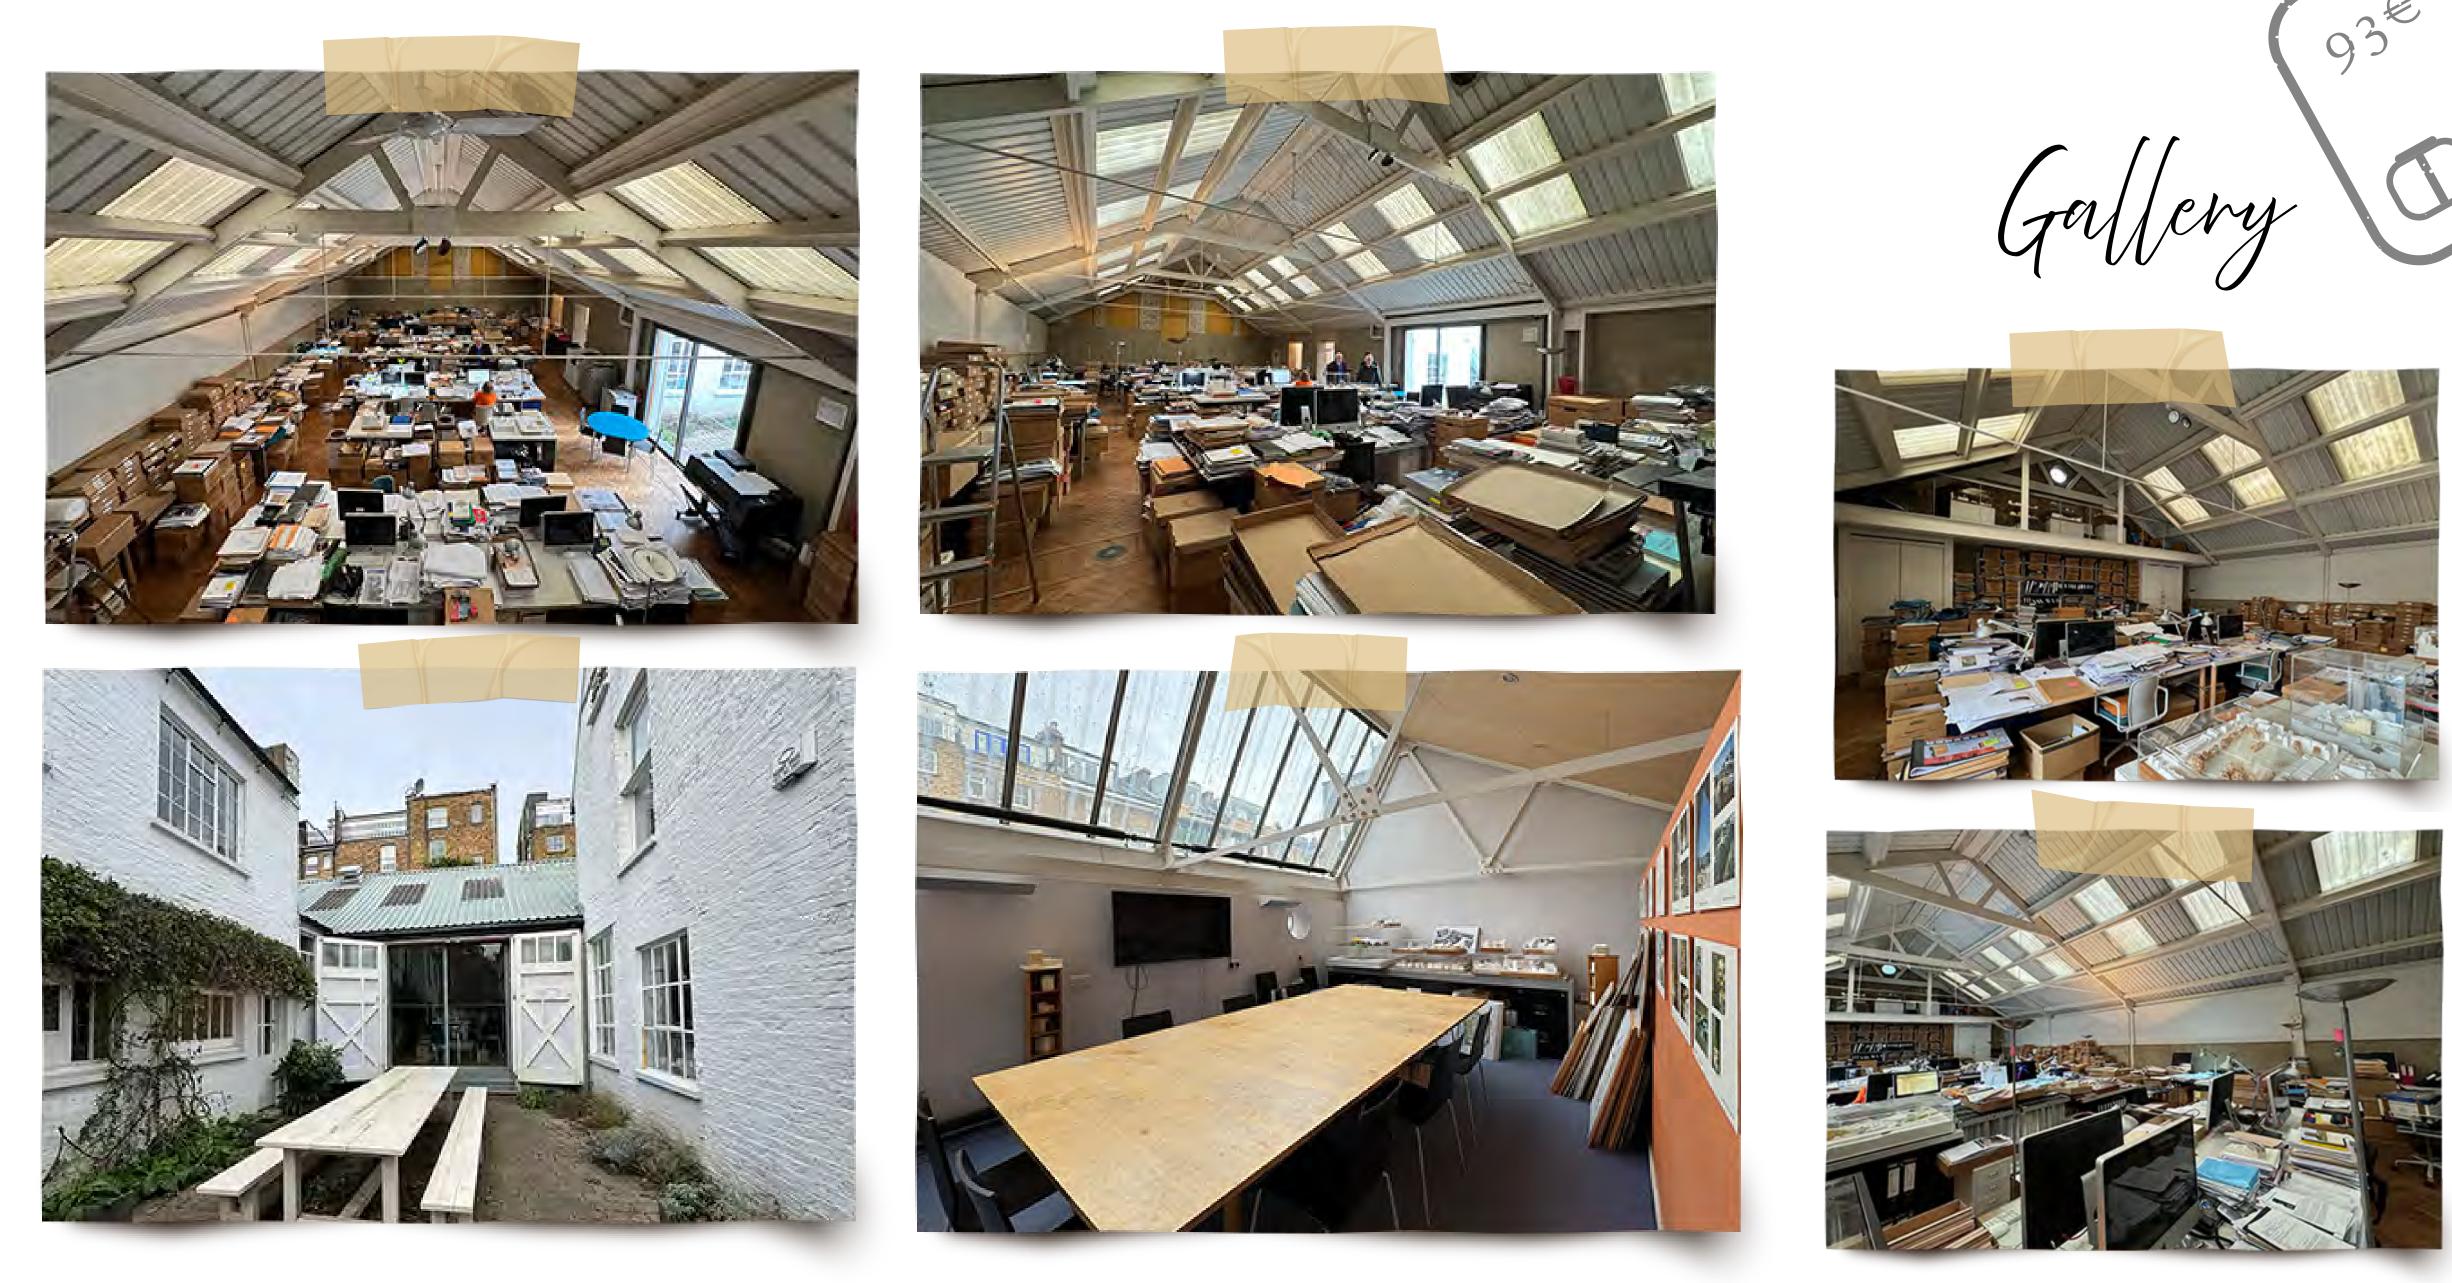

Gescription

The property is comprised of two, two storey Victorian brick buildings which are connected via what would have been an old warehouse. The warehouse section of the demise benefits from superior ceiling height (5.42m), a lovely parquet wooden floor and also has a mezzanine viewing/display platform. There is a large kitchen on the ground floor and also a tea point in the neighbouring building. Both 1st floor levels are currently being used as meeting rooms and open plan office space. There is a quaint private courtyard that is for shared use with the two other occupants in the development.

HISTORY'S JAPAN - 898890 JP 48902884

pecifications

Self-contained Period Building Access to Shared Courtyard

Superior Ceiling Height (5.42m at highest point)

Wooden Parquet flooring

Mezzanine Viewing Platform

Large Kitchen

Private WC's

Shower

Gallery

ESTIMATED OCUPANCY COST(P.A)

ESTIMATED RATES PAYABLE (P.A.)

SERVICE CHARGE

QUOTING RENT (P.A.) EXCL.