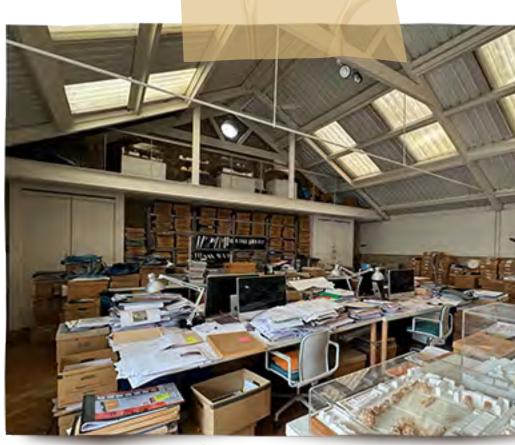

Gescription

The property is comprised of two, two storey Victorian brick buildings which are connected via what would have been an old warehouse. The warehouse section of the demise benefits from superior ceiling height (5.42m), a lovely parquet wooden floor and also has a mezzanine viewing/display platform. There is a large kitchen on the ground floor and also a tea point in the neighbouring building. Both 1st floor levels are currently being used as meeting rooms and open plan office space. There is a quaint private courtyard that is for shared use with the two other occupants in the development.

HISTORY'S JAPAN - 898890 JP 48902884

pecifications

Self-contained Period Building Access to Shared Courtyard

Superior Ceiling Height (5.42m at highest point)

Wooden Parquet flooring

Mezzanine Viewing Platform