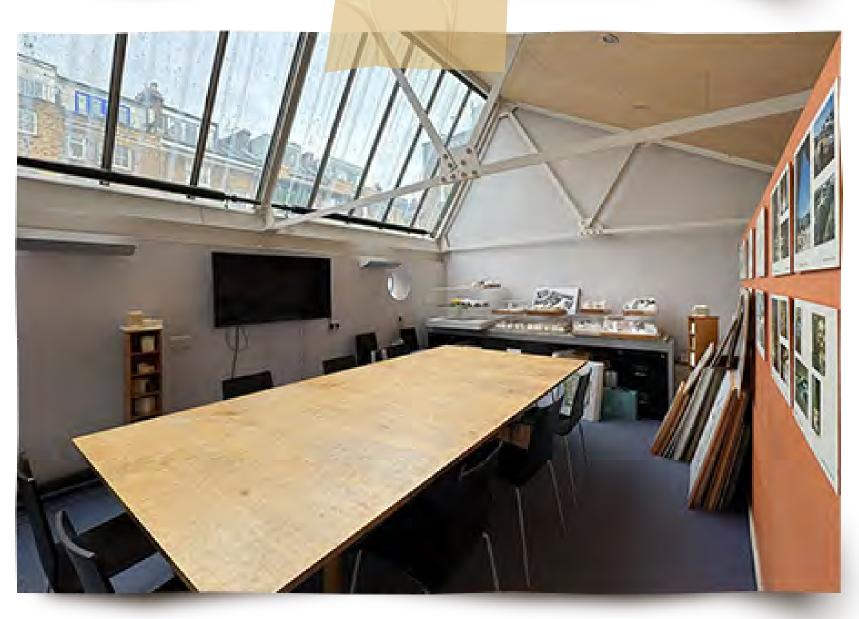

Gescription

The property is comprised of two, two storey Victorian brick buildings which are connected via what would have been an old warehouse. The warehouse section of the demise benefits from superior ceiling height (5.42m), a lovely parquet wooden floor and also has a mezzanine viewing/display platform. There is a large kitchen on the ground floor and also a tea point in the neighbouring building. Both 1st floor levels are currently being used as meeting rooms and open plan office space. There is a quaint private courtyard that is for shared use with the two other occupants in the development.

Large Kitchen

Private WC's

Shower

Gallery

ESTIMATED OCUPANCY COST(P.A)

ESTIMATED RATES PAYABLE (P.A.)

SERVICE CHARGE

QUOTING RENT (P.A.) EXCL.