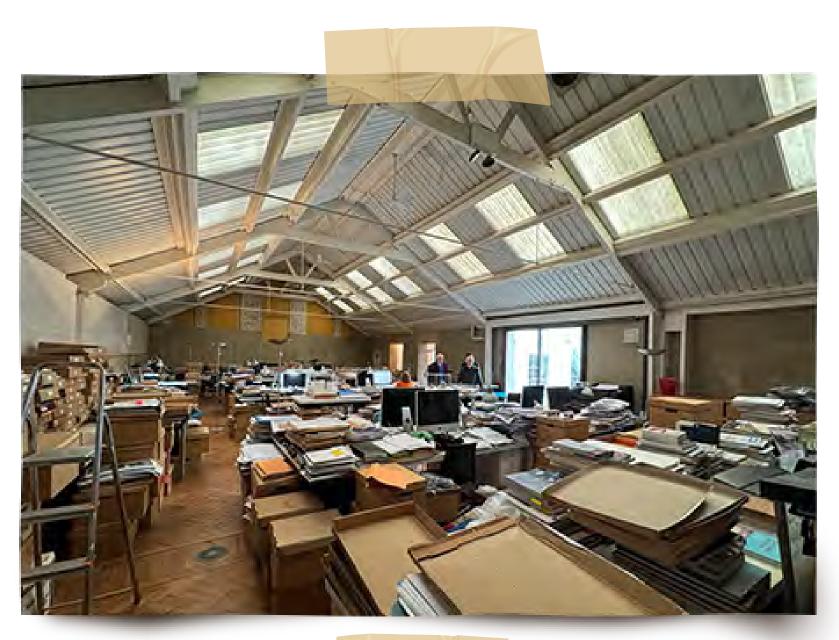

Gescription

The property is comprised of two, two storey Victorian brick buildings which are connected via what would have been an old warehouse. The warehouse section of the demise benefits from superior ceiling height (5.42m), a lovely parquet wooden floor and also has a mezzanine viewing/display platform. There is a large kitchen on the ground floor and also a tea point in the neighbouring building. Both 1st floor levels are currently being used as meeting rooms and open plan office space. There is a quaint private courtyard that is for shared use with the two other occupants in the development.

HISTORY'S JAPAN - 898890 JP 48902884

pecifications

Self-contained Period Building Access to Shared Courtyard

Superior Ceiling Height (5.42m at highest point)

Wooden Parquet flooring

Mezzanine Viewing Platform