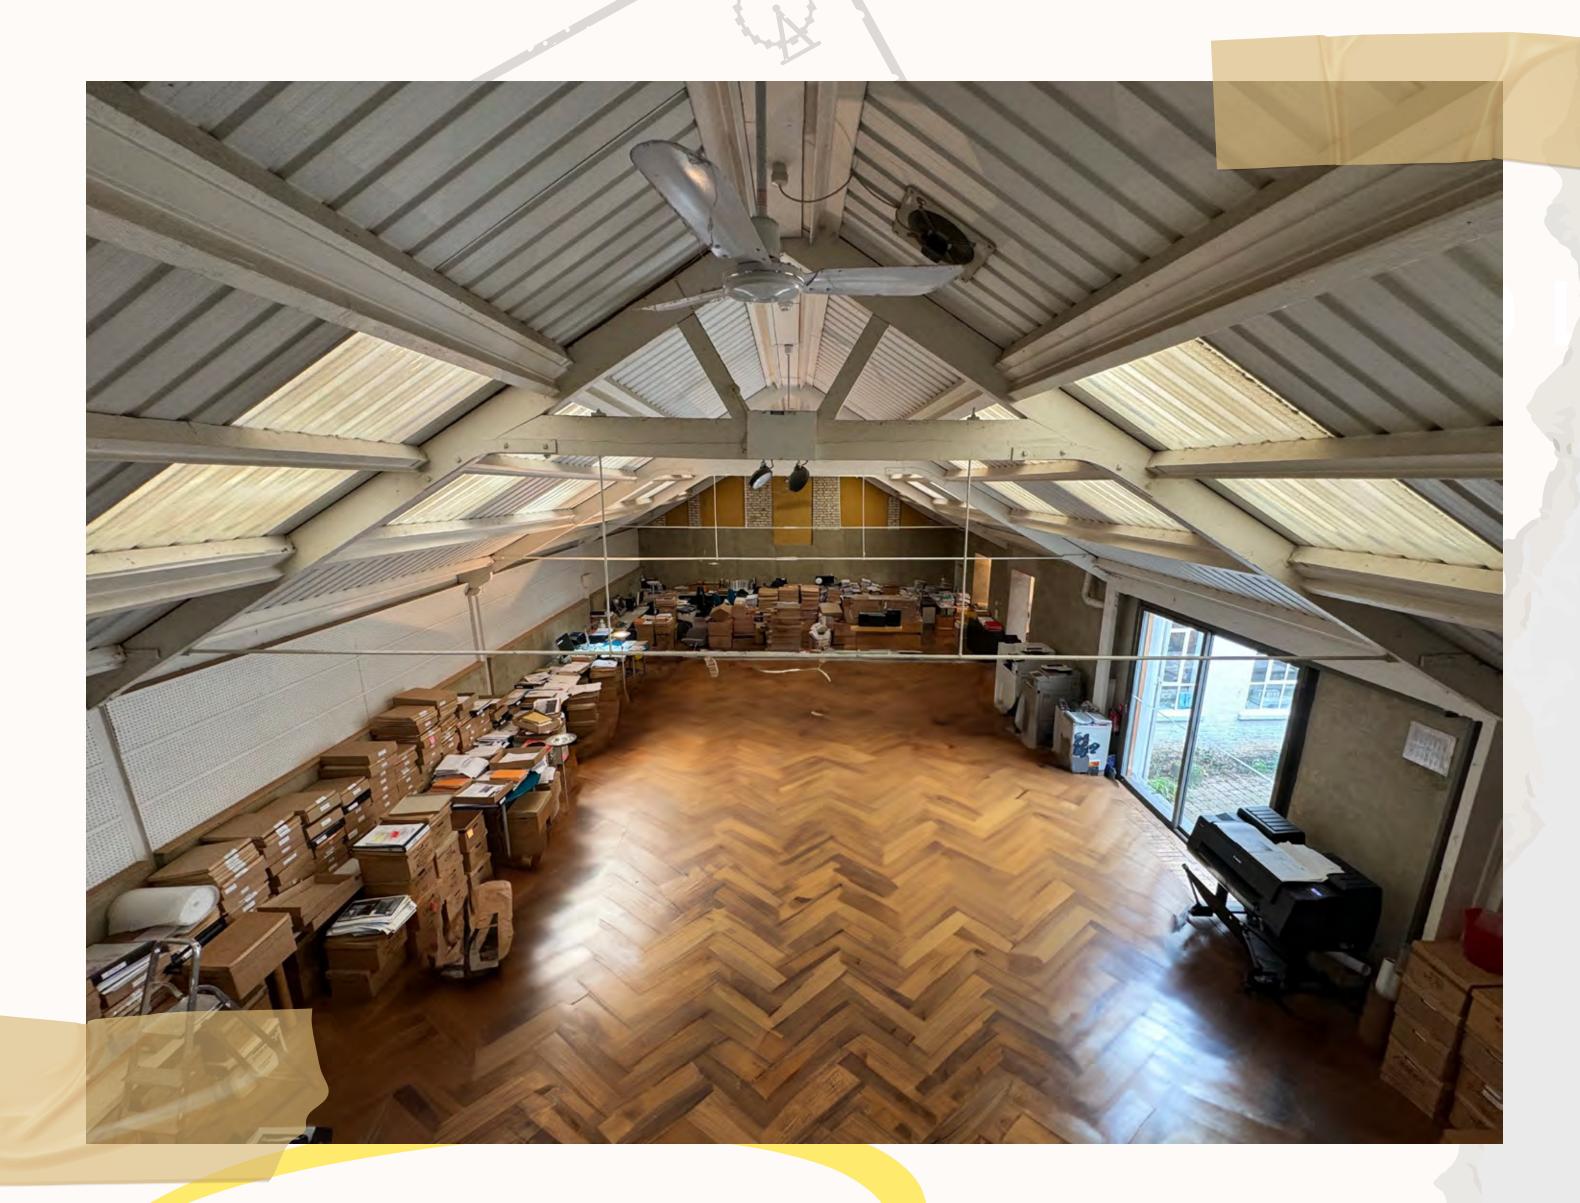

Gescription

The property is comprised of two, two storey Victorian brick buildings which are connected via what would have been an old warehouse. The warehouse section of the demise benefits from superior ceiling height (5.42m), a lovely parquet wooden floor and also has a mezzanine viewing/display platform. There is a large kitchen on the ground floor and also a tea point in the neighbouring building. Both 1st floor levels are currently being used as meeting rooms and open plan office space. There is a quaint private courtyard that is for shared use with the two other occupants in the development.

HISTORY'S JAPAN - 898890 JP 48902884

pecifications

Self-contained Period Building Access to Shared Courtyard

Superior Ceiling Height (5.42m at highest point)

Wooden Parquet flooring

Mezzanine Viewing Platform