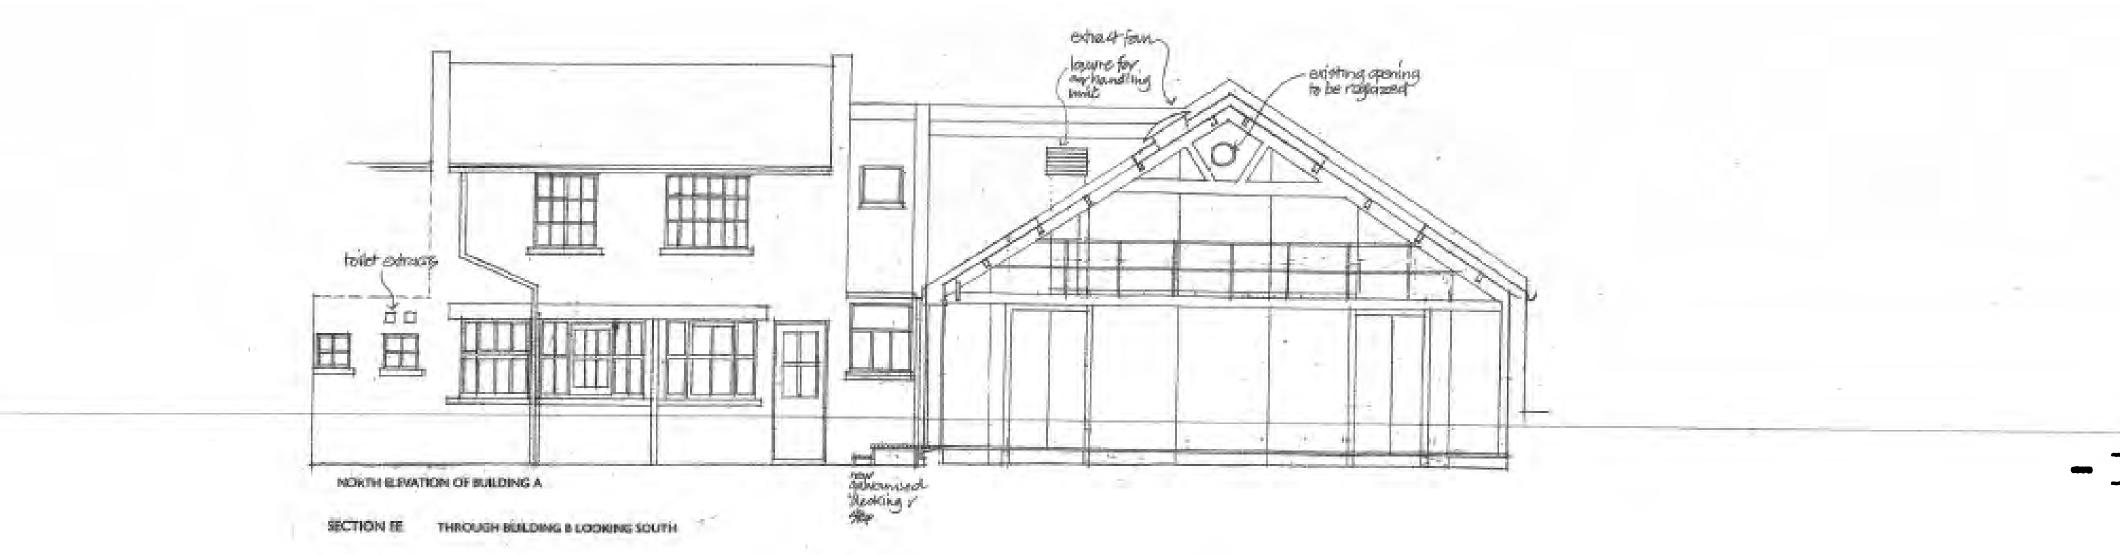

Gescription

The property is comprised of two, two storey Victorian brick buildings which are connected via what would have been an old warehouse. The warehouse section of the demise benefits from superior ceiling height (5.42m), a lovely parquet wooden floor and also has a mezzanine viewing/display platform. There is a large kitchen on the ground floor and also a tea point in the neighbouring building. Both 1st floor levels are currently being used as meeting rooms and open plan office space. There is a quaint private courtyard that is for shared use with the two other occupants in the development.

HISTORY'S JAPAN - 898890 JP 48902884

pecifications

Self-contained Period Building Access to Shared Courtyard

Superior Ceiling Height (5.42m at highest point)

Wooden Parquet flooring

Mezzanine Viewing Platform