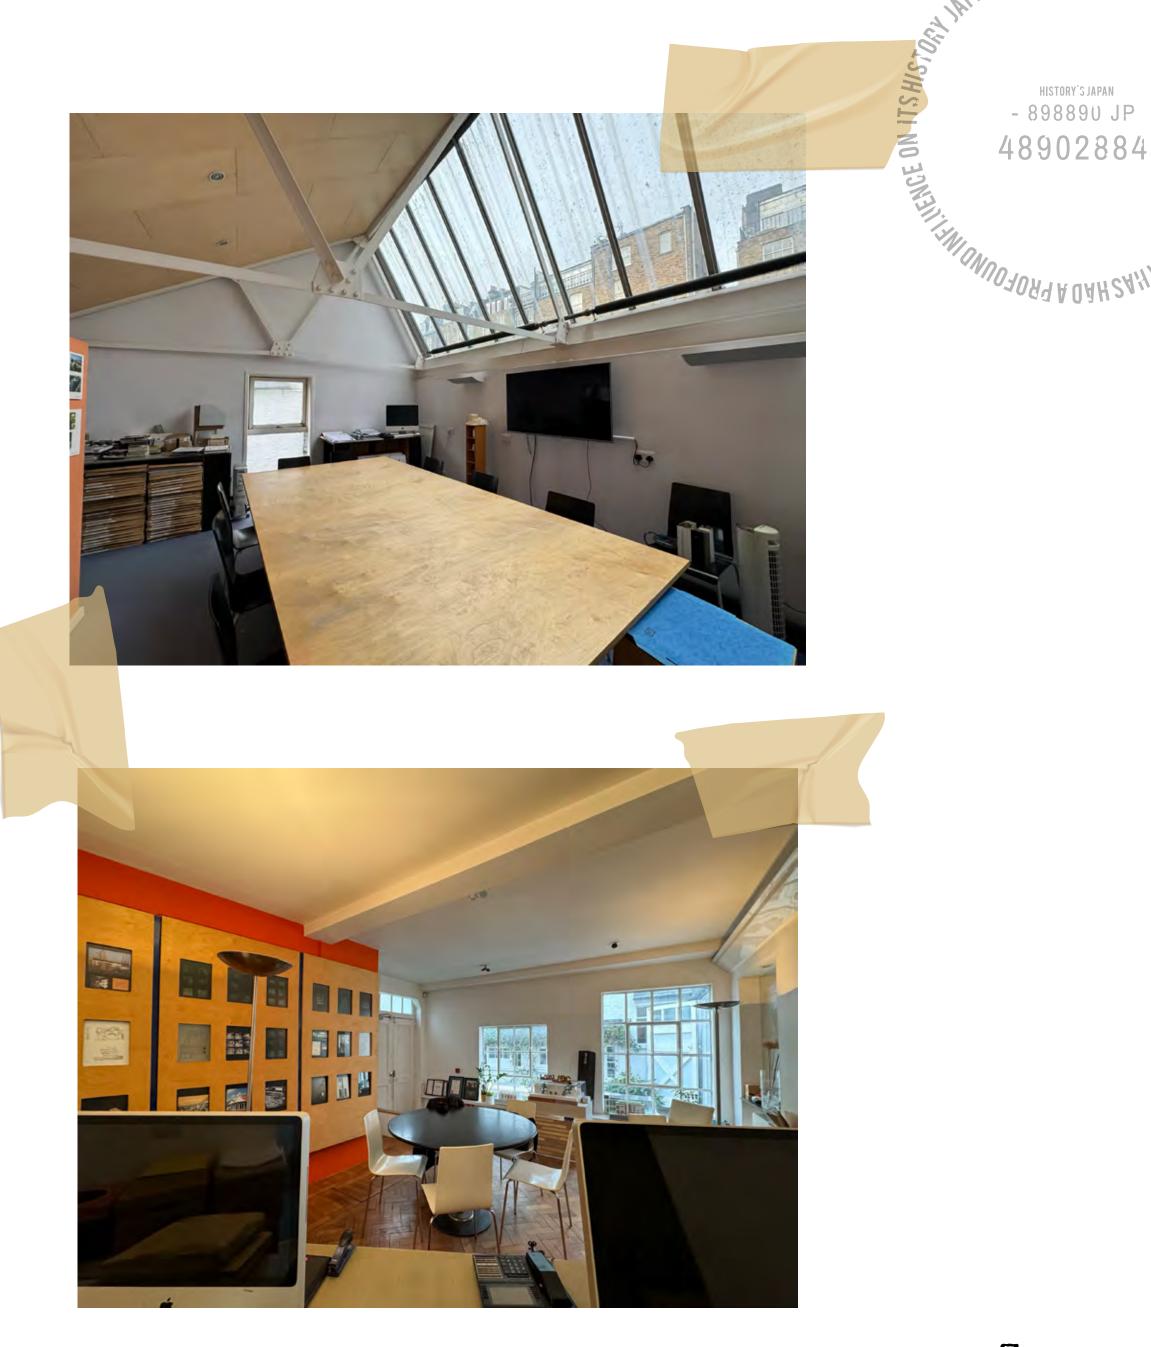

Gescription

The property is comprised of two, two storey Victorian brick buildings which are connected via what would have been an old warehouse. The warehouse section of the demise benefits from superior ceiling height (5.42m), a lovely parquet wooden floor and also has a mezzanine viewing/display platform. There is a large kitchen on the ground floor and also a tea point in the neighbouring building. Both 1st floor levels are currently being used as meeting rooms and open plan office space. There is a quaint private courtyard that is for shared use with the two other occupants in the development.

HISTORY'S JAPAN - 898890 JP 48902884

pecifications

Self-contained Period Building Access to Shared Courtyard

Superior Ceiling Height (5.42m at highest point)

Wooden Parquet flooring

Mezzanine Viewing Platform

Large Kitchen

Private WC's

Shower

Gallery

ESTIMATED OCUPANCY COST(P.A)

ESTIMATED RATES PAYABLE (P.A.)

SERVICE CHARGE

QUOTING RENT (P.A.) EXCL.