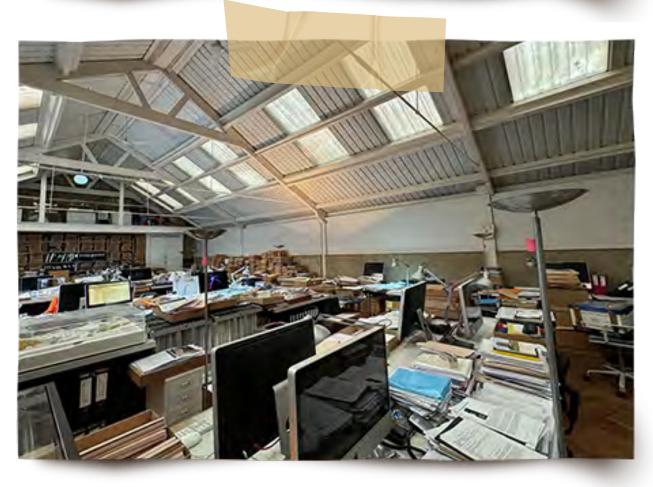

Gescription

The property is comprised of two, two storey Victorian brick buildings which are connected via what would have been an old warehouse. The warehouse section of the demise benefits from superior ceiling height (5.42m), a lovely parquet wooden floor and also has a mezzanine viewing/display platform. There is a large kitchen on the ground floor and also a tea point in the neighbouring building. Both 1st floor levels are currently being used as meeting rooms and open plan office space. There is a quaint private courtyard that is for shared use with the two other occupants in the development.

HISTORY'S JAPAN - 898890 JP 48902884

pecifications

Self-contained Period Building Access to Shared Courtyard

Superior Ceiling Height (5.42m at highest point)

Wooden Parquet flooring

Mezzanine Viewing Platform