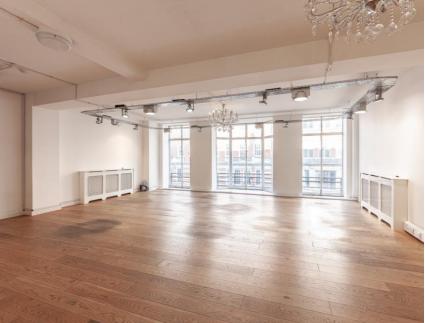

#### **DESCRIPTION**

This second floor office space, benefits from natural light throughout, a meeting room, kitchenette, feature lighting, central heating, wooden flooring, perimeter trunking and 24 hour access. The space is ideal for a range of different businesses wanting to be a part of London's beating West End.

#### **AMENITIES**

- Open Plan with
- 1 Meeting Room
- Good Ceiling Height
- Excellent Natural Light
- Central Heating
- Storage Cupboard
- Passenger Lift
- 24 Hour Access
- Perimeter Trunking
- Feature Lighting
- Wood Flooring
- Excellent Transport Links