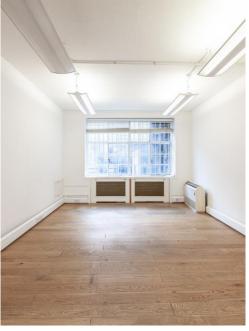

#### **DESCRIPTION**

This second floor office space, benefits from natural light throughout, a meeting room, kitchenette, feature lighting, central heating, wooden flooring, perimeter trunking and 24 hour access. The space is ideal for a range of different businesses wanting to be a part of London's beating West End.

#### **AMENITIES**

- Open Plan with
- 1 Meeting Room
- Good Ceiling Height
- Excellent Natural Light
- Central Heating
- Storage Cupboard
- Passenger Lift
- 24 Hour Access
- Perimeter Trunking
- Feature Lighting
- Wood Flooring
- Excellent Transport Links