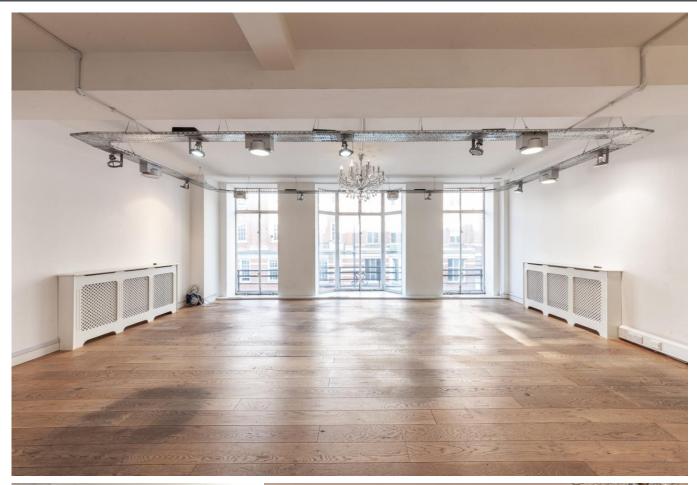

#### **DESCRIPTION**

This second floor office space, benefits from natural light throughout, a meeting room, kitchenette, feature lighting, central heating, wooden flooring, perimeter trunking and 24 hour access. The space is ideal for a range of different businesses wanting to be a part of London's beating West End.

#### **AMENITIES**

- Open Plan with
- 1 Meeting Room
- Good Ceiling Height
- Excellent Natural Light
- Central Heating
- Storage Cupboard
- Passenger Lift
- 24 Hour Access
- Perimeter Trunking
- Feature Lighting
- Wood Flooring
- Excellent Transport Links