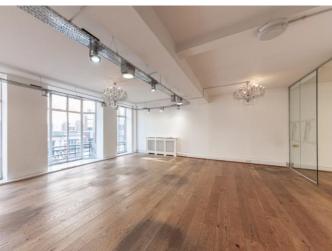

#### **DESCRIPTION**

This second floor office space, benefits from natural light throughout, a meeting room, kitchenette, feature lighting, central heating, wooden flooring, perimeter trunking and 24 hour access. The space is ideal for a range of different businesses wanting to be a part of London's beating West End.

#### **AMENITIES**

- Open Plan with
- 1 Meeting Room
- Good Ceiling Height
- Excellent Natural Light
- Central Heating
- Storage Cupboard
- Passenger Lift
- 24 Hour Access
- Perimeter Trunking
- Feature Lighting
- Wood Flooring
- Excellent Transport Links