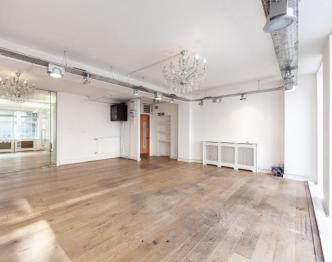

#### **DESCRIPTION**

This second floor office space, benefits from natural light throughout, a meeting room, kitchenette, feature lighting, central heating, wooden flooring, perimeter trunking and 24 hour access. The space is ideal for a range of different businesses wanting to be a part of London's beating West End.

#### **AMENITIES**

- Open Plan with
- 1 Meeting Room
- Good Ceiling Height
- Excellent Natural Light
- Central Heating
- Storage Cupboard
- Passenger Lift
- 24 Hour Access
- Perimeter Trunking
- Feature Lighting
- Wood Flooring
- Excellent Transport Links