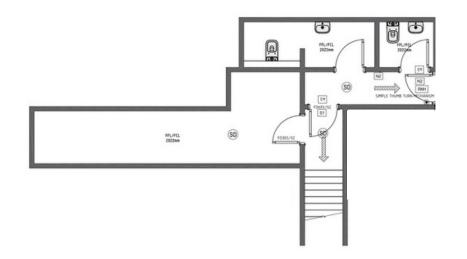

### FLOOR PLANS & FINANCIALS

#### **GROUND FLOOR**

Euston road

| LOWER | GROUND FLOOR |
|-------|--------------|
|-------|--------------|

Retail 206 sq ft / 19.1 sq m

| Floor                                 | Ground & Lower Ground |
|---------------------------------------|-----------------------|
| Total Size (sq.ft.)                   | 1,373                 |
| Quoting Rent (p.a.) excl.             | £72,500               |
| Service Charge                        | TBC                   |
| Estimated Rates Payable (p.a.)        | £18,623               |
| Estimated Occupancy Cost excl. (p.a.) | £83,623               |