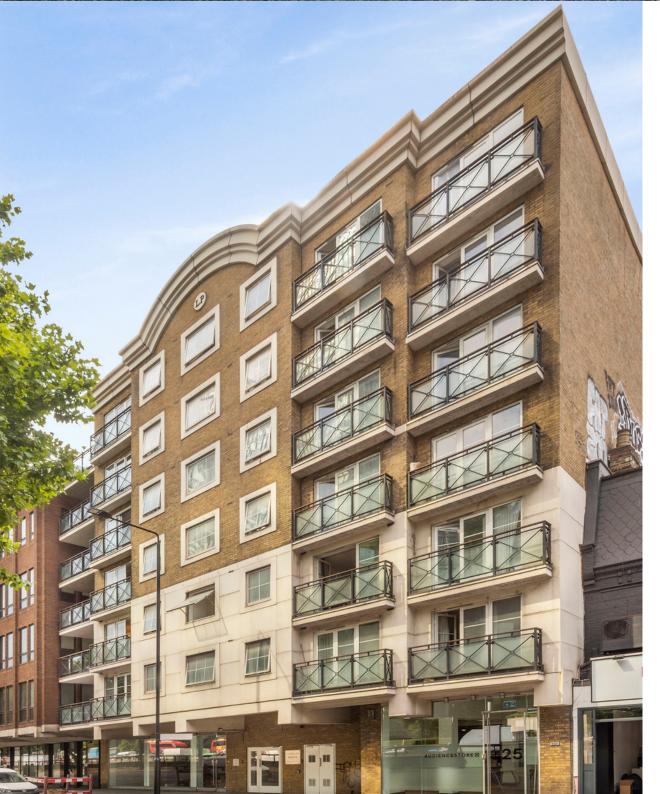

# DESCRIPTION

TO LET **GROUND FLOOR OFFICE SHOWROOM WITH GOOD FRONTAGE** SUITABLE FOR NEW BUSINESS CLASS E (RETAIL, SHOWROOM, MEDICAL, LEISURE, OFFICES ETC.) 319 EUSTON ROAD, LONDON NW1 3AD (UNIT 1)

The available accommodation is fully self-contained and is arranged over ground and lower ground floor.

# LOCATION

The building is situated strategically along Euston Road offering good window frontage. The property is closely located to Fitzroy Square and Regent's Park, perfect for a green escape when necessary.