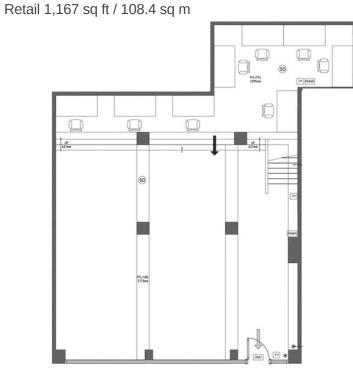

### FLOOR PLANS & FINANCIALS

#### **GROUND FLOOR**

Euston road

| LOWER | GROUND FLOOR |
|-------|--------------|
|-------|--------------|

Retail 206 sq ft / 19.1 sq m

| Floor                                 | Ground & Lower Ground |
|---------------------------------------|-----------------------|
| Total Size (sq.ft.)                   | 1,373                 |
| Quoting Rent (p.a.) excl.             | £72,500               |
| Service Charge                        | TBC                   |
| Estimated Rates Payable (p.a.)        | £18,623               |
| Estimated Occupancy Cost excl. (p.a.) | £83,623               |