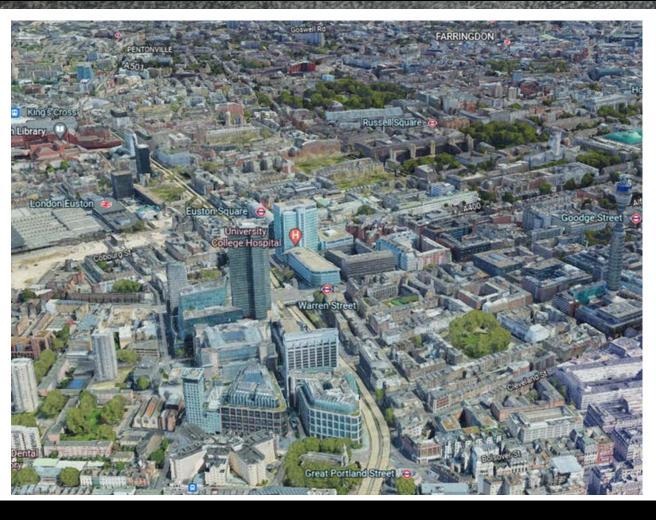

# LOCATION

The building is situated strategically along Euston Road offering good window frontage. The property is closely located to Fitzroy Square and Regent's Park, perfect for a green escape when necessary.

Nearby multi-national retail occupiers include Pret-a-Manger, Wasabi, ITSU and Tesco Express amongst many others. There are also a number of conventional and serviced offices surrounding the property.

Transport links are excellent via Great Portland Street (Circle, Hammersmith and City and Metropolitan lines), Warren Street (Northern line) and Regent's Park Station (Bakerloo line) Stations. Oxford Circus (Central and Victoria lines), Euston and Kings Cross stations are also close by.

#### CONNECTIONS

GREAT PORTLAND STREET

∱5 min

EUSTON SQUARE 🗻 🚗 

🔥 4 min

TOTTENHAM COURT ROAD 🗻 🕀 🕺 15 min 🗎 5 min

🕺 18 min 🛱 5 min

> BAKER STREET STATION \_

🕺 17 min 🛱 8 min LONDON EUSTON 🗻 🕀

ng 8 min 🛱 4 min

VICTORIA STATION 冿 🕀 🛱 12 min

🛱 12 min

🛱 15 min

LIVERPOOL STREET 🔿 🕀

KING'S CROSS 💦 之 🕀 **Y** Y 🛱 5 min

KEY