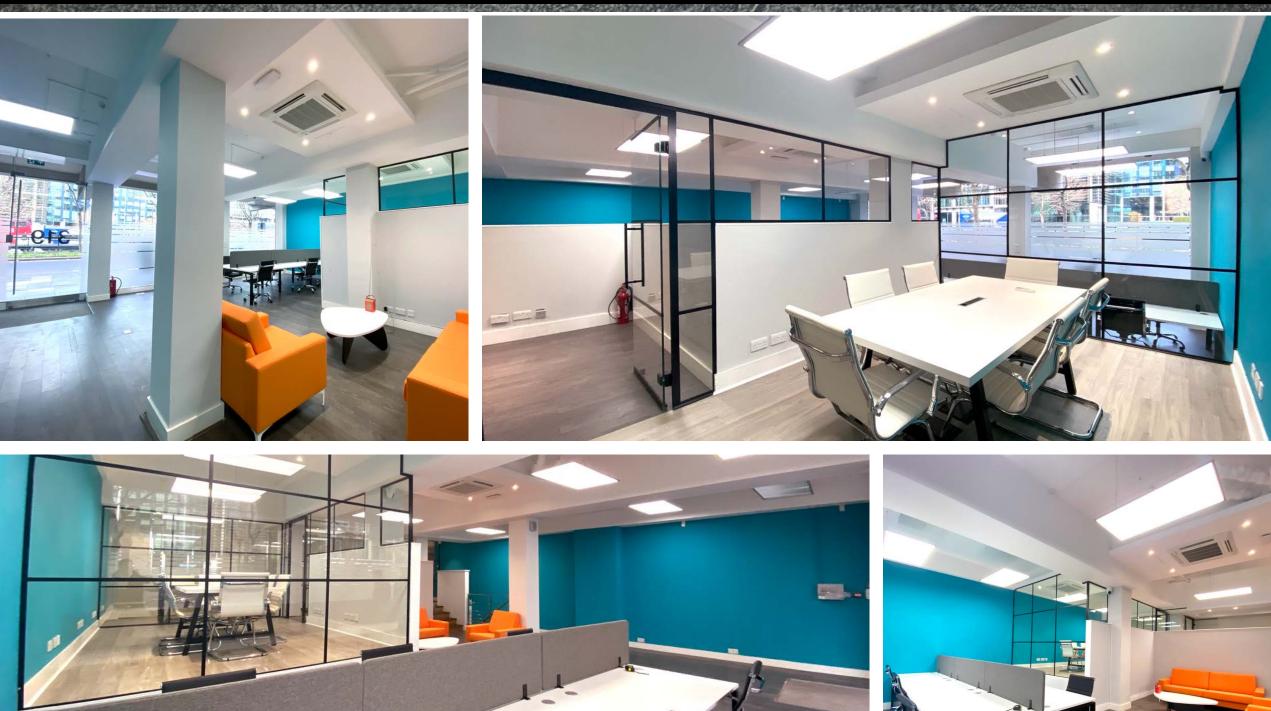

The premises has undergone refurbishment and benefits from LED panel lighting, Comfort Cooling (not tested), fitted kitchenette, 2 x WCs, good window frontage, boardroom, meeting room and private booth.

Comfort Cooling (Not Tested)

LED Panel Lighting

**Fitted Kitchenette** 

2 WCs

Superior Window Frontage

Boardroom

Meeting Room

**Private Booth** 