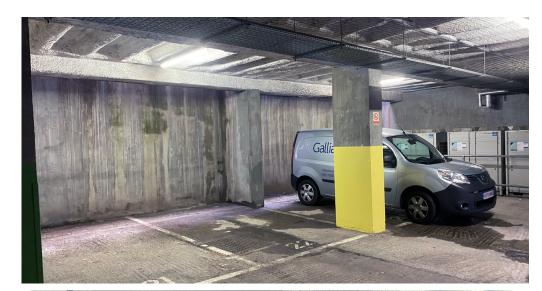

### **DESCRIPTION**

The five car parking spaces are located below a residential building in an underground securely gated garage accessed via Lisson Grove road. The car parking spaces cannot be sold individually or sub-let.