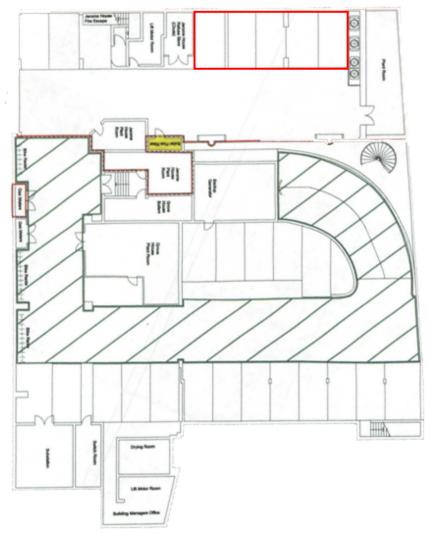

unities and leisure amenities, the area has become extremely popular in recent years. The immediate local area attracts significant footfall from the renowned Madame Tussauds adjacent to Baker Street Station and The Sherlock Holmes Museum. Popular restaurants include The Italian Greyhound, Cavita, Taka Marylebone, Zoilo and Kol.

With an abundance of residential property highly sought after in Marylebone and neighbouring areas such as Regent's Park and St John's Wood, the car parking spaces on offer at Jerome House are strategically located.



### **DESCRIPTION**

The five car parking spaces are located below a residential building in an underground securely gated garage accessed via Lisson Grove road. The car parking spaces cannot be sold individually or sub-let.





## **FLOOR PLAN**



#### **TENURE**

Long leasehold interest dated until 2204 with approximately 180 years till expiry.

## **LEGAL COSTS**

Each party is to bear their own legal costs.

#### **PRICE**

£275,000 (Two Hundred and Seventy-Five Thousand) for the leasehold interest.

#### **AML**

The purchaser will be required to satisfy the AML requirements of the vendor.

## **VAT**

The property is not elected for VAT.



## **CONTACT INFORMATION**

For further information please contact Sole Agents, ROBERT IRVING BURNS.

**Damien Field** 

damien@rib.co.uk 07956125543 **Nick Sherling** 

nick.s@rib.co.uk 07957167786