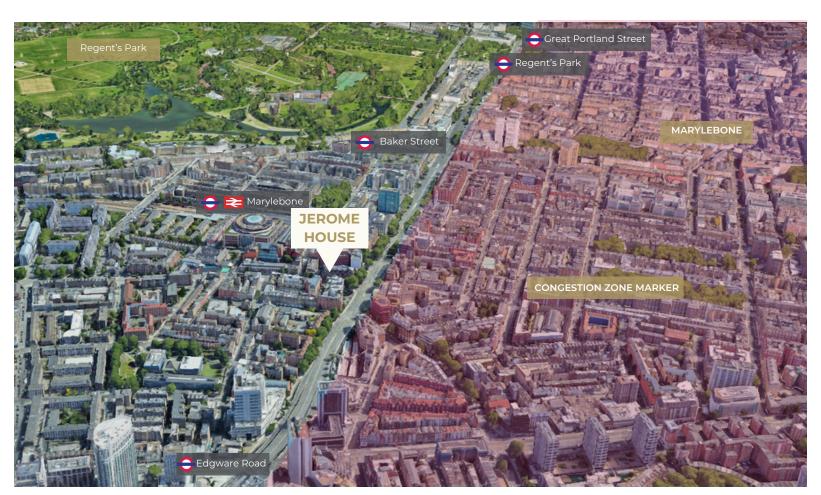

#### **LOCATION**

Located on the northside of Marylebone Road, the parking spaces at Jerome House are outside of the designated congestion zone with easy access to Marylebone, Edgware Road and Baker Street stations. Access to the wider London area can be made via the Bakerloo, District & Circle, Central, Hammersmith & City, Jubilee and Metropolitan Lines.

Marylebone is one of London's most acclaimed neighbourhoods. Synonymous with great restaurants, boutique retail opportunities and leisure amenities, the area has become extremely popular in recent years. The immediate local area attracts significant footfall from the renowned Madame Tussauds adjacent to Baker Street Station and The Sherlock Holmes Museum. Popular restaurants include The Italian Greyhound, Cavita, Taka Marylebone, Zoilo and Kol.

With an abundance of residential property highly sought after in Marylebone and neighbouring areas such as Regent's Park and St John's Wood, the car parking spaces on offer at Jerome House are strategically located.