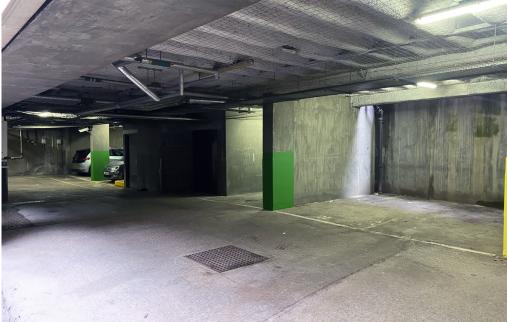

### **DESCRIPTION**

The five car parking spaces are located below a residential building in an underground securely gated garage accessed via Lisson Grove road. The car parking spaces cannot be sold individually or sub-let.