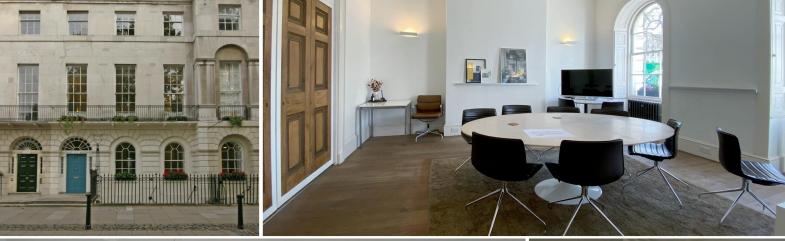

# Office (E Class) – 5 Fitzroy Square Fitzrovia, London, W1T 5HH

Self-Contained Period Building Located on The Historic Fitzroy Square

**4,864 sq ft** (451.88 sq m)

- Grade I Listed
- Self-Contained
- Period Features Throughout
- Private Courtyard

## Description

Grade I listed self-contained building on Fitzroy Square. Benefitting from stunning period features throughout and private courtyard, the ground and 1st floors also boast fantastic ceiling height and natural light floods from front to back.

The property is situated within the attractive, pedestrianized Fitzroy Square, directly on the corner with Grafton Way. Charlotte Street and Tottenham Court Road are within easy walking distance, with Warren Street, Great Portland Street and Goodge Street underground stations also within proximity.