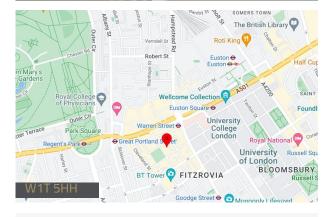

# Office (E Class) – 5 Fitzroy Square Fitzrovia, London, W1T 5HH

Self-Contained Period Building Located on The Historic Fitzroy Square

**4,864 sq ft** (451.88 sq m)

- Grade I Listed
- Self-Contained
- Period Features Throughout
- Private Courtyard

The property is situated within the attractive, pedestrianized Fitzroy Square, directly on the corner with Grafton Way. Charlotte Street and Tottenham Court Road are within easy walking distance, with Warren Street, Great Portland Street and Goodge Street underground stations also within proximity.